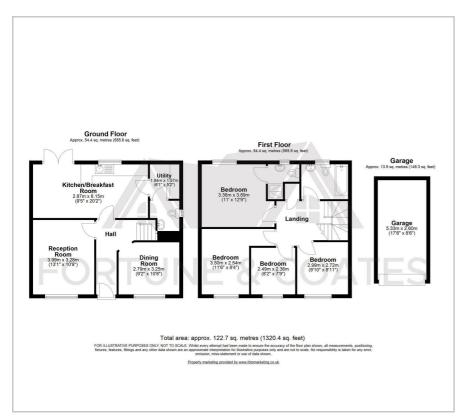

# Guide price £500,000

Guide Price: £500 000 - £525 000

Fortune and Coates are pleased to present this four bedroom detached double fronted home located in the popular Newman Close, Bishops Stortford which is close to local supermarkets, amenities and prestige schools as well as being within easy reach of the M11 and Bishops Stortford train station with direct links to London Cambridge and Stansted Airport. The ground floor comprises a spacious entrance hallway leading to the bright and airy lounge, an open plan luxury kitchen/breakfast room with double doors to the rear garden, with separate utility room and WC as well as another reception room perfect for a playroom/study area. On the first floor, the main bedroom offers the immaculate ensuite, as well as three further well sized bedrooms and the main bathroom. Externally the generous rear garden is predominantly laid to lawn with gated side access to a single garage and driveway parking for two cars.

#### Viewing

Please contact us on 01279 797376 if you wish to arrange a viewing appointment for this property or require further information

Floor Plan Area Map