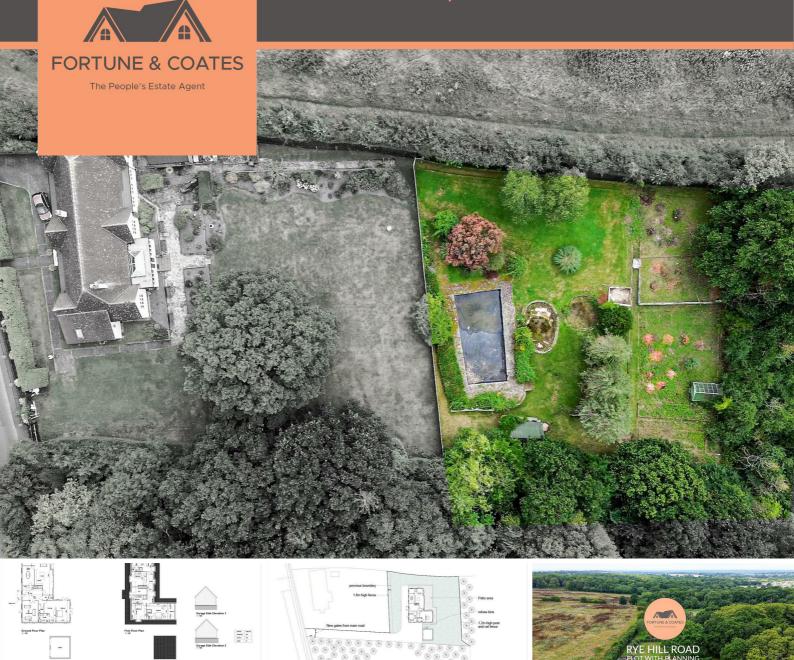

20 Rye Hill Road, Harlow, CM18 7JF

## Offers in excess of £500,000

Fortune and Coates are excited to offer for sale this rarely available plot of land situated in the exclusive area of Rye Hill Road, Harlow which is close to shops, schools, amenities, M11 and within easy reach to Epping. The land is on an approximate plot of 0.5 acres with granted planning permission for a 4,500 sq ft 1.5 storey dwelling with the benefit of having private access gate and garage (planning ref: HW/FUL/21/00295). This is a fabulous opportunity to acquire this piece of land and viewing is highly recommended.