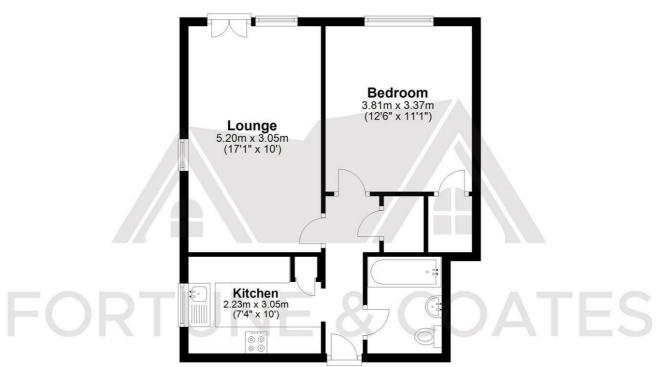

Kitchen 7'3" x 10'0" (2.23 x 3.05)

Bedroom 12'5" x 11'0" (3.81 x 3.37)

Please note that these particulars do not form part of any offer or contract. All descriptions, photographs and plans are for guidance only and should not be relied upon as statements or representations of fact. All measurements are approximate.

### Ground Floor

Approx. 47.5 sq. metres (510.8 sq. feet)

#### Total area: approx. 47.5 sq. metres (510.8 sq. feet)

FOR ILLUSTRATIVE PURPOSES ONLY. NOT TO SCALE. Whilst every attempt had been made to ensure the accuracy of the floor plan shown, all measurements, positioning, fixtures, features, fittings and any other data shown are an approximate interpretation for illustrative purposes only and are not to scale. No responsibility is taken for any error, omission, miss-statement or use of data shown.