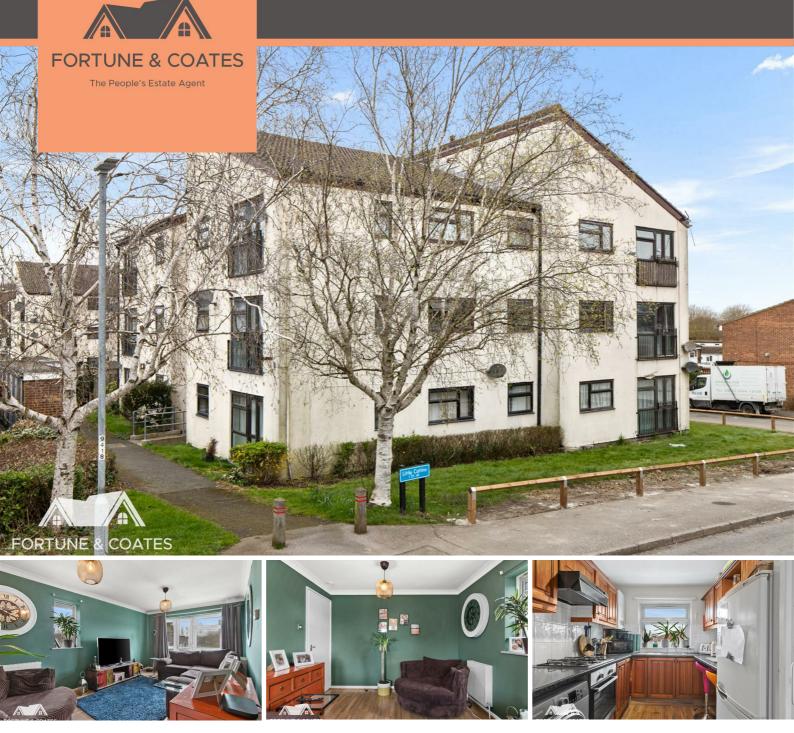

# 32 Little Cattins, Harlow, CM19 5RJ Guide price £160,000

#### Guide Price: £160,000 - £170,000

Fortune and Coates are pleased to offer for sale this one bedroom first floor flat located in the popular location of Little Cattins, Harlow which is close to local shops, amenities and within easy reach of Harlow town centre, Harlow Train station and close to the M11. The property is well presented throughout and comprises entrance hallway, spacious lounge with lots of natural light, fitted kitchen with range of wall and base units, double bedroom and family bathroom. Outside offers communal grounds and communal parking. This would make a fabulous first time home or investment property and would recommend an early viewing. Lounge 17'0" x 10'0" (5.2 x 3.05)