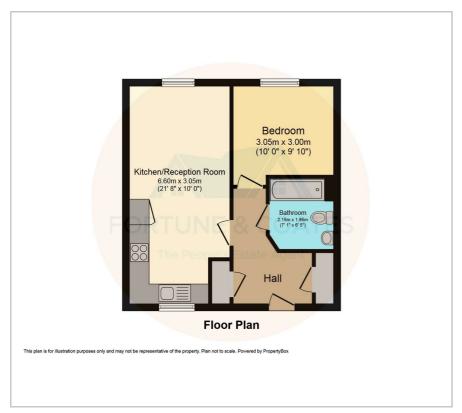

## £110,000

Fortune and Coates are pleased to present this one bedroom ground floor apartment being offered with a 50% share situated in the popular location of Fieldfare Way, Harlow which is close to amenities, shops, restaurants, Harlow Town and Harlow Mill Town train stations with direct links to London, Cambridge and Stansted Airport as well as being close to Princess Alexandra Hospital, the M11 A414 and the A10. The property comprises entrance hallway with storage cupboards, open plan kitchen/reception room with range of wall and base units, some integrated appliances, bright and airy lounge space, double bedroom and bathroom. Outside the apartment benefits allocated parking. Early viewing is advised!

## Viewing

Please contact us on 01279 797376 if you wish to arrange a viewing appointment for this property or require further information.

Service Charge & Ground Rent a month: £94

Floor Plan Area Map