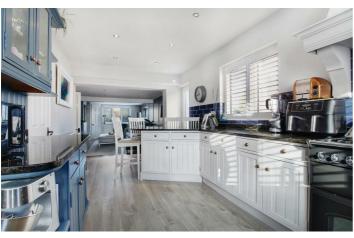

irs benefits three double bedrooms with built in storage and a single bedroom (currently

Guide price £800,000

# Hastingwood Place Hastingwood Road

Hastingwood, Harlow, CM17 9JW









- Four Bedrooms
- Driveway And Garage
- Detached
- Large Rear Garden
  Overlooking Fields
- Immaculately Presented
- Close To M11 Providing
  Great Access To London

# **Reception Room**

21'10" x 12'0" (6.66 x 3.66)

## Kitchen/ Breakfast Room

18'8" x 13'11" (5.69 x 4.26)

# **Sitting Room**

18'8" x 11'1" (5.69 x 3.39)

#### Office

14'9" x 8'4" (4.51 x 2.55)

# Garage

16'9" x 8'10" (5.13 x 2.7)

#### **Bedroom**

13'1" x 11'10" (3.99 x 3.62)

#### **Bedroom**

11'10" x 10'6" (3.63 x 3.21)

#### Bedroom

13'5" x 8'9" (4.09 x 2.68)

# Bedroom

8'9" x 6'6" (2.68 x 1.99)



**Directions** 

















### Floor Plan





TOTAL APPROXIMATE FLOOR AREA: 1862.8 sq ft (173.06 sq mt)

FOR ILLUSTRATION PURPOSES ONLY DIMENSIONS ARE APPROXIMATE

These particulars, whilst believed to be accurate are set out as a general outline only for guidance and do not constitute any part of an offer or contract. Intending purchasers should not rely on them as statements of representation of fact, but must satisfy themselves by inspection or otherwise as to their accuracy. No person in this firms employment has the authority to make or give any representation or warranty in respect of the property.