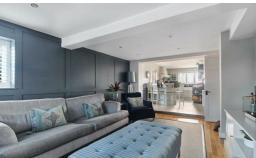

# **Sitting Room**

18'8" x 11'1" (5.69 x 3.39)

# **Reception Room**

21'10" x 12'0" (6.66 x 3.66)