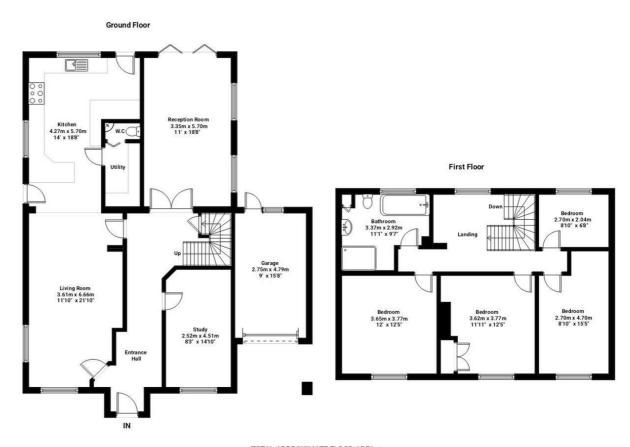

### Floor Plan

TOTAL APPROXIMATE FLOOR AREA: 1862.8 sq ft (173.06 sq mt)

FOR ILLUSTRATION PURPOSES ONLY DIMENSIONS ARE APPROXIMATE

These particulars, whilst believed to be accurate are set out as a general outline only for guidance and do not constitute any part of an offer or contract. Intending purchasers should not rely on them as statements of representation of fact, but must satisfy themselves by inspection or otherwise as to their accuracy. No person in this firms employment has the authority to make or give any representation or warranty in respect of the property.