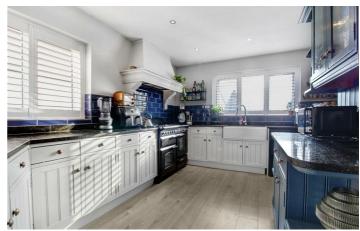

Upstairs benefits three double bedrooms with built in storage and a single bedroom (currently

Guide price £800,000

# Hastingwood Place Hastingwood Road

Hastingwood, Harlow, CM17 9JW









- Four Bedrooms
- Driveway And Garage
- Detached
- Large Rear Garden
  Overlooking Fields
- Immaculately Presented
- Close To M11 Providing
  Great Access To London

# **Reception Room**

21'10" x 12'0" (6.66 x 3.66)

## Kitchen/ Breakfast Room

18'8" x 13'11" (5.69 x 4.26)

# **Sitting Room**

18'8" x 11'1" (5.69 x 3.39)

#### Office

14'9" x 8'4" (4.51 x 2.55)

# Garage

16'9" x 8'10" (5.13 x 2.7)

#### **Bedroom**

13'1" x 11'10" (3.99 x 3.62)

#### **Bedroom**

11'10" x 10'6" (3.63 x 3.21)

#### Bedroom

13'5" x 8'9" (4.09 x 2.68)

# Bedroom

8'9" x 6'6" (2.68 x 1.99)



**Directions** 

















### Floor Plan





TOTAL APPROXIMATE FLOOR AREA: 1862.8 sq ft (173.06 sq mt)

FOR ILLUSTRATION PURPOSES ONLY DIMENSIONS ARE APPROXIMATE

These particulars, whilst believed to be accurate are set out as a general outline only for guidance and do not constitute any part of an offer or contract. Intending purchasers should not rely on them as statements of representation of fact, but must satisfy themselves by inspection or otherwise as to their accuracy. No person in this firms employment has the authority to make or give any representation or warranty in respect of the property.