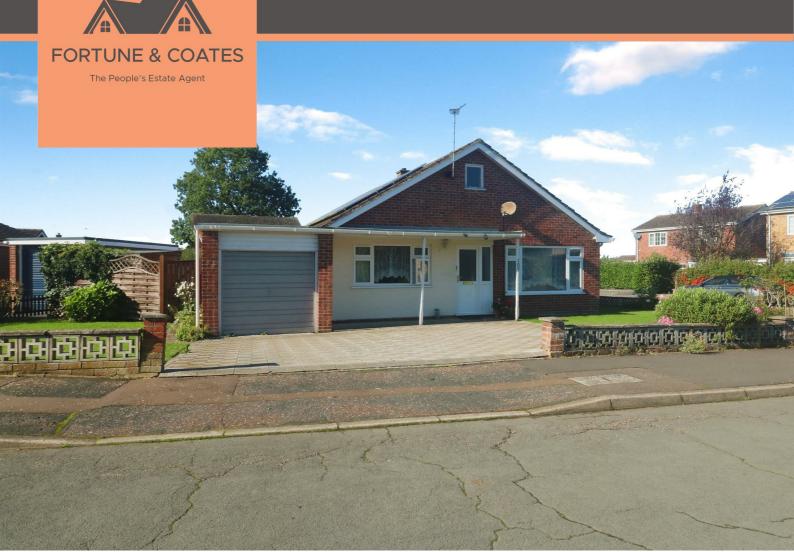

## 103 Nelson Court, Thetford, IP25 6EW

Guide price £300,000

Guide Price £300,000-£325,000

Fortune and coates are delighted to offer to the market this three bedroom detached bungalow located in the popular area of Nelsons Court, Watton which has a range of amenities including post office, shops, infant, junior and secondary schools and a weekly market. For golf enthusiasts, Richmond Park Golf Club has an 18-hole course, driving range and practice green. Watton is surrounded by beautiful Norfolk countryside and woodlands including Thetford Forest and Wayland Wood. The City of Norwich is approx. a 30 minute drive away providing a further range of shopping and leisure activities and the picturesque Norfolk coastal area can also be reached in under an hour. The property comprises entrance hallway, spacious lounge/diner, kitchen with range of wall and base units, utility area, three well proportioned bedrooms, one of which leads to the bright conservatory with french doors that lead to the rear garden, family shower room with walk in shower. Outside, The rear garden is mainly laid to lawn with patio area for entertaining and to the front features off street parking and garage. Viewing this home is a must!