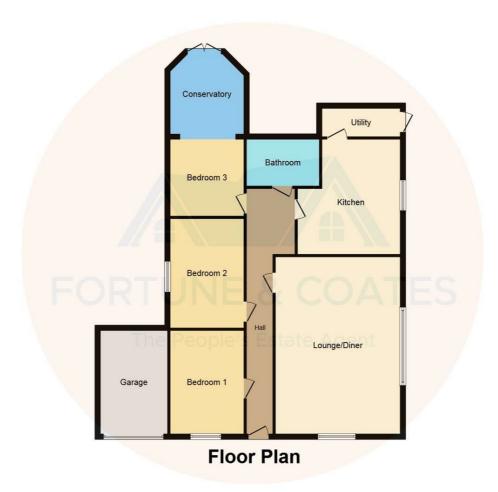

## 103 Nelson Court, Thetford, IP25 6EW

Guide price £300,000

Guide Price £300,000-£325,000

Fortune and coates are delighted to offer to the market this three bedroom detached bungalow located in the popular area of Nelsons Court, Watton which has a range of amenities including post office, shops, infant, junior and secondary schools and a weekly market. For golf enthusiasts, Richmond Park Golf Club has an 18-hole course, driving range and practice green. Watton is surrounded by beautiful Norfolk countryside and woodlands including Thetford Forest and Wayland Wood. The City of Norwich is approx. a 30 minute drive away providing a further range of shopping and leisure activities and the picturesque Norfolk coastal area can also be reached in under an hour. The property comprises entrance hallway, spacious lounge/diner, kitchen with range of wall and base units, utility area, three well proportioned bedrooms, one of which leads to the bright conservatory with french doors that lead to the rear garden, family shower room with walk in shower. Outside, The rear garden is mainly laid to lawn with patio area for entertaining and to the front features off street parking and garage. Viewing this home is a must!

This plan is for illustration purposes only and may not be representative of the property. Plan not to scale. Powered by PropertyBox