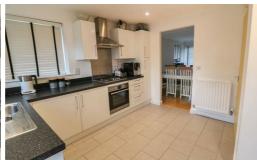

### **Entrance Hallway**

WC

Kitchen 12'2 x 11'3 (3.71m x 3.43m)

Lounge 14'4 x 8'9 (4.37m x 2.67m)

Bedroom One 9'11 x 9'7 (3.02m x 2.92m)

Bathroom One

Bedroom Two 8'11 x 8'10 (2.72m x 2.69m)

Bedroom Three 8'5 x 5'10 (2.57m x 1.78m)