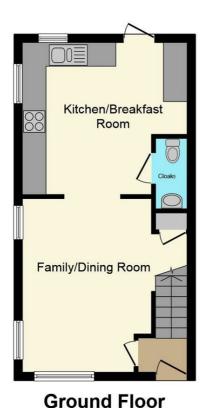

### **Entrance Hallway**

WC

Kitchen 12'2 x 11'3 (3.71m x 3.43m)

Lounge 14'4 x 8'9 (4.37m x 2.67m)

Bedroom One 9'11 x 9'7 (3.02m x 2.92m)

Bathroom One

Bedroom Two 8'11 x 8'10 (2.72m x 2.69m)

Bedroom Three 8'5 x 5'10 (2.57m x 1.78m)

First Floor Second Floor

This Floor Plan is for illustration purposes only and may not be representative of the property. The position and size of doors, windows and other features are approximate. Unauthorized reproduction prohibited. © PropertyBOX