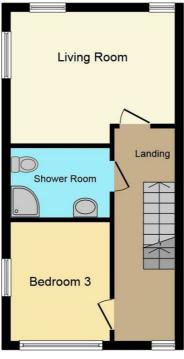

### **Entrance Hallway**

WC

Kitchen 12'2 x 11'3 (3.71m x 3.43m)

Lounge 14'4 x 8'9 (4.37m x 2.67m)

Bedroom One 9'11 x 9'7 (3.02m x 2.92m)

Bathroom One

Bedroom Two 8'11 x 8'10 (2.72m x 2.69m)

Bedroom Three 8'5 x 5'10 (2.57m x 1.78m)

First Floor Second Floor

This Floor Plan is for illustration purposes only and may not be representative of the property. The position and size of doors, windows and other features are approximate. Unauthorized reproduction prohibited. © PropertyBOX