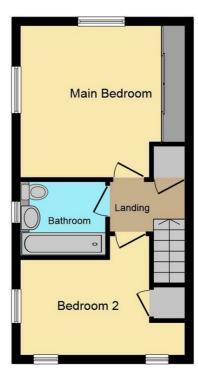

### **Entrance Hallway**

WC

Kitchen 12'2 x 11'3 (3.71m x 3.43m)

Lounge 14'4 x 8'9 (4.37m x 2.67m)

Bedroom One 9'11 x 9'7 (3.02m x 2.92m)

Bathroom One

Bedroom Two 8'11 x 8'10 (2.72m x 2.69m)

Bedroom Three 8'5 x 5'10 (2.57m x 1.78m)

First Floor Second Floor

This Floor Plan is for illustration purposes only and may not be representative of the property. The position and size of doors, windows and other features are approximate. Unauthorized reproduction prohibited. © PropertyBOX