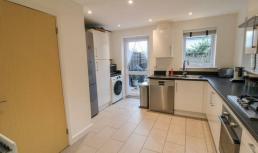

### **Entrance Hallway**

WC

Kitchen 12'2 x 11'3 (3.71m x 3.43m)

Lounge 14'4 x 8'9 (4.37m x 2.67m)

Bedroom One 9'11 x 9'7 (3.02m x 2.92m)

Bathroom One

Bedroom Two 8'11 x 8'10 (2.72m x 2.69m)

Bedroom Three 8'5 x 5'10 (2.57m x 1.78m)