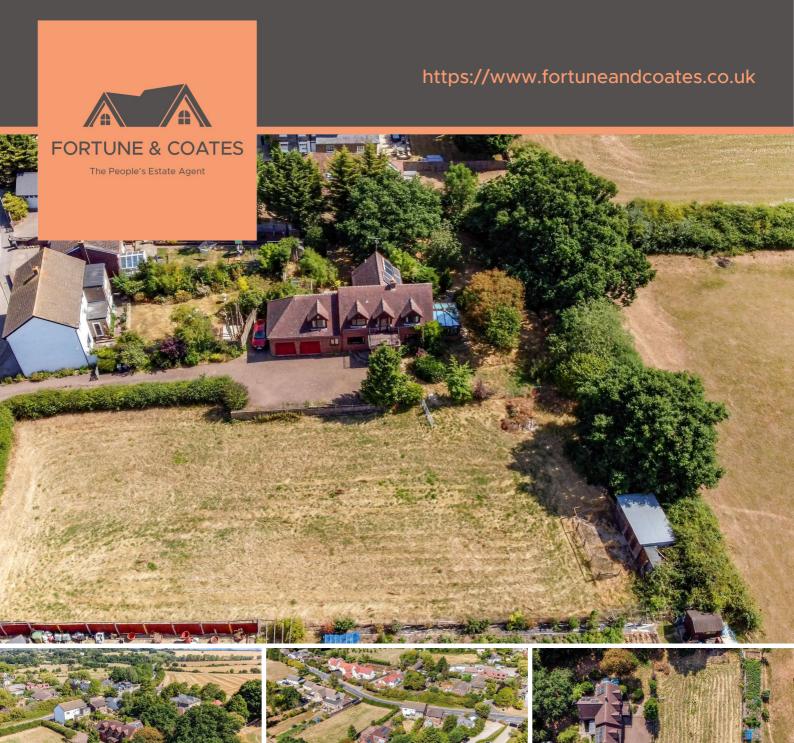

## Parkview Cottage Bumbles Green, Waltham Abbey, EN9 2SD

Guide price £1,200,000

Guide Price £1,200,000 - £1,300,000. Situated on this highly sought after, yet quiet development on the outskirts of Nazeing Village, backing directly onto open fields and the outstanding countryside is this 0.3 Acre, desirable, three-bedroom detached house in Bumbles Green.