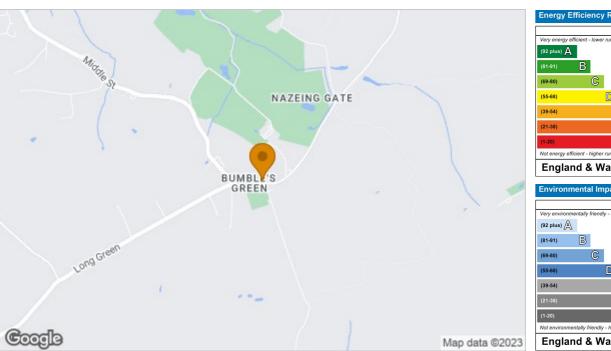

to the second conservatory, large kitchen, downstairs shower room, separate utility room as well as an office/study room.

To the first floor, you are offered a larger than average landing, the master bedroom with an en-suite, two further well-proportioned bedrooms and a family bathroom.

This floor also benefits from a balcony leading off from the landing, which overlooks the spectacular countryside views.



Floor area 140.6 sq.m. (1,513 sq.ft.) approx

Floor area 105.5 sq.m. (1,136 sq.ft.) approx

## Total floor area 246.1 sq.m. (2,649 sq.ft.) approx

This Floor Plan is for illustration purposes only and may not be representative of the property. The position and size of doors, windows and other features are approximate. Unauthorized reproduction prohibited. © PropertyBOX

## Area Map



## **Energy Efficiency Graph**



These particulars, whilst believed to be accurate are set out as a general outline only for guidance and do not constitute any part of an offer or contract. Intending purchasers should not rely on them as statements of representation of fact, but must satisfy themselves by inspection or otherwise as to their accuracy. No person in this firms employment has the authority to make or give any representation or warranty in respect of the property.