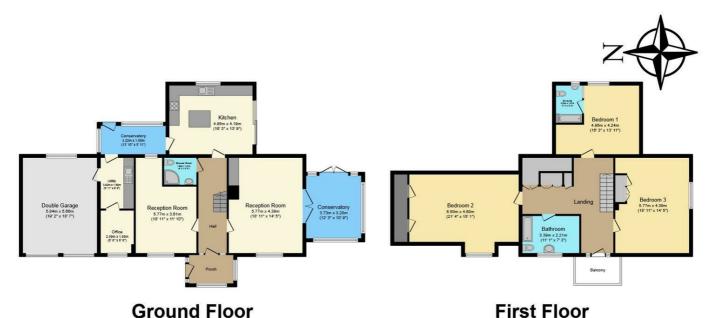

Upon entrance, you are welcomed via the gates outside, leading to the front of the property. As you enter via the front door, you are presented the ground floor which comprises a beautiful porch and hallway area, a spacious lounge leading to the bright and airy conservatory, second reception room also leading to the second conservatory, large kitchen, downstairs shower room, separate utility room as well as an office/study room.

To the first floor, you are offered a larger than average landing, the master bedroom with an en-suite, two further well-proportioned bedrooms and a family bathroom.

This floor also benefits from a balcony leading off from the landing, which overlooks the spectacular countryside views.

Floor area 140.6 sq.m. (1,513 sq.ft.) approx

Floor area 105.5 sq.m. (1,136 sq.ft.) approx

## Total floor area 246.1 sq.m. (2,649 sq.ft.) approx

This Floor Plan is for illustration purposes only and may not be representative of the property. The position and size of doors, windows and other features are approximate. Unauthorized reproduction prohibited. © PropertyBOX