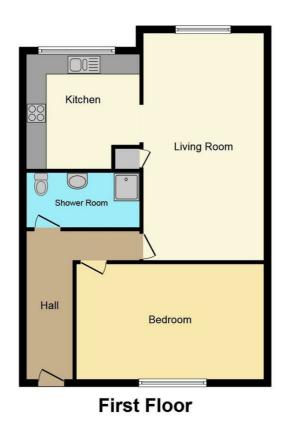

## 5 Tudor Court, Sawbridgeworth, CM21 0DJ Offers in excess of £170,000

Situated in this highly sought after location, we present this immaculate one bedroom apartment in Tudor Court, Sawbridgeworth. Entering via the hallway, this property comprises a spacious living room, kitchen, larger than average bedroom and an ideal shower room. Externally, you are offered a secure gated entrance and residents car park. Tudor Court also falls within a walking distance to Sawbridgeworth train station, High Street, restaurants, local shops and amenities.

The property itself has a secure, gated car park with residents parking. The lease length is in the region of 97 years.

COUNCIL TAX Band B 22/23 = £1,583.66

Area Map

This Floor Plan is for illustration purposes only and may not be representative of the property. The position and size of doors, windows and other features are approximate. Unauthorized reproduction prohibited. © PropertyBOX