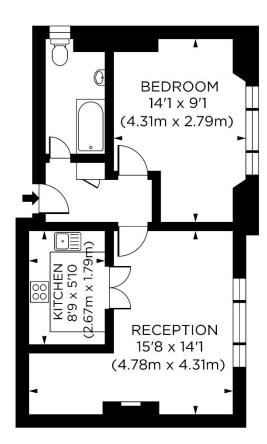

## RAISED GROUND FLOOR

Church Grove, KT1
Gross Internal Area 441 sq ft/41 sq metres
©photosandfloorplans.com

Estate and Agent wish to advise prospective purchasers that we have not checked the services or appliances. The sales particulars have been prepared as guide only; any floor plan or map is for illustrative purposes only. Estates IT, for themselves and for the vendors or lessors of this property whose agents they are given that the particulars have been produced in good faith; do not constitute any part of a contract; no person in the employment of Estate & Agent has any authority to make or give any representation of warranty in relation to this property.