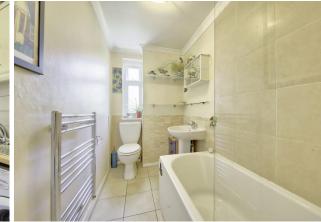

The accommodation briefly comprises: secure communal entrance shared with one other flat, private entrance hallway, lounge with high ceilings and a large window, kitchen with fitted wall and base units, bathroom/w.c. and a double bedroom. The property has recently had replacement double glazed sash windows installed and also benefits from gas fired central heating with a Worcester Bosch combi boiler.