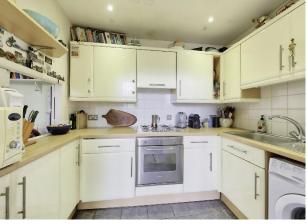

The accommodation briefly comprises: secure communal entrance shared with one other flat, private entrance hallway, lounge with high ceilings and a large window, kitchen with fitted wall and base units, bathroom/w.c. and a double bedroom. The property has recently had replacement double glazed sash windows installed and also benefits from gas fired central heating with a Worcester Bosch combi boiler.