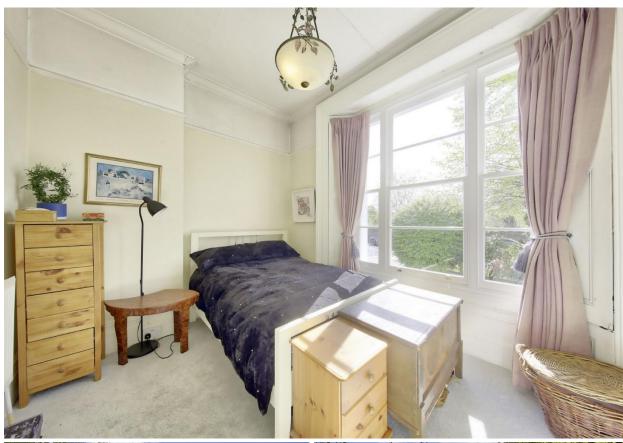

The accommodation briefly comprises: secure communal entrance shared with one other flat, private entrance hallway, lounge with high ceilings and a large window, kitchen with fitted wall and base units, bathroom/w.c. and a double bedroom. The property has recently had replacement double glazed sash windows installed and also benefits from gas fired central heating with a Worcester Bosch combi boiler.

- No onward chain
- Period conversion
- Views of Royal Paddocks Allotments
- Replacement double glazed sash windows
- Communal gardens
- Off-street parking
- Walking distance to Kingston upon Thames
- Share of freehold with long lease
- Close to Bushy Park
- High ceilings