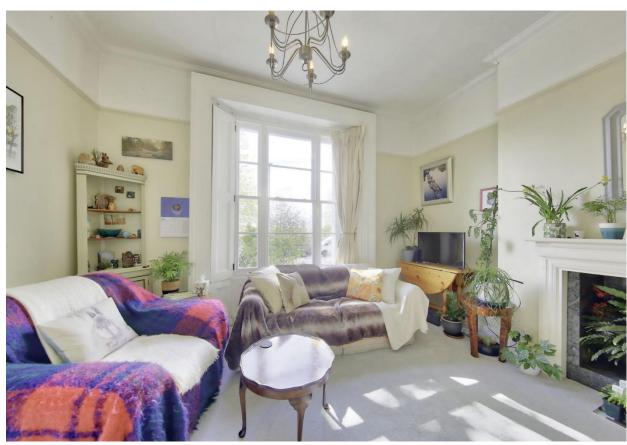

The accommodation briefly comprises: secure communal entrance shared with one other flat, private entrance hallway, lounge with high ceilings and a large window, kitchen with fitted wall and base units, bathroom/w.c. and a double bedroom. The property has recently had replacement double glazed sash windows installed and also benefits from gas fired central heating with a Worcester Bosch combi boiler.

- No onward chain
- Period conversion
- Views of Royal Paddocks Allotments
- Replacement double glazed sash windows
- Communal gardens
- Off-street parking
- Walking distance to Kingston upon Thames
- Share of freehold with long lease
- Close to Bushy Park
- High ceilings