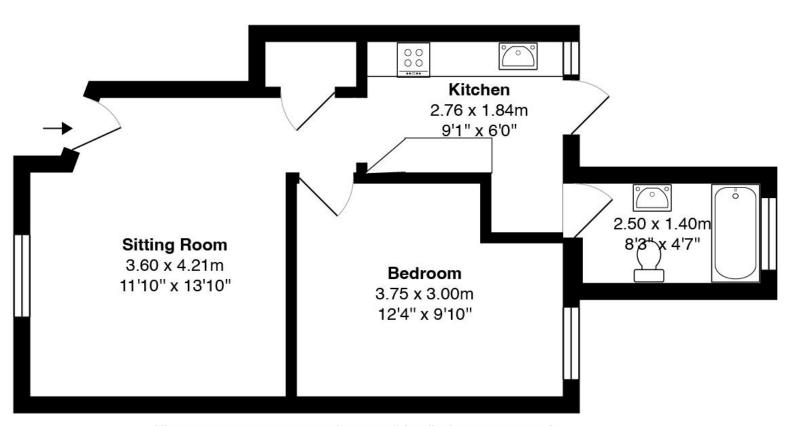

The spacious accommodation briefly comprises: a substantial reception room, a good sized double bedroom, kitchen with wall and base units with doors leading to the rear of the property and a bathroom/w.c. with a white contemporary suite.

## Beard's Hill, Hampton

Total Area: 37.6 m<sup>2</sup> ... 405 ft<sup>2</sup>

Viewing strictly by appointment via Estate and Agent