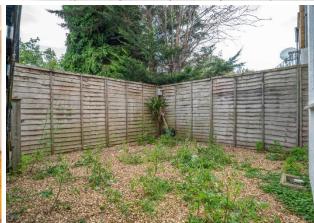

Externally to the rear of the property there is a private enclosed garden providing an enjoyable outside space. The property benefits from double glazing and gas fired central heating with an EPC of C.