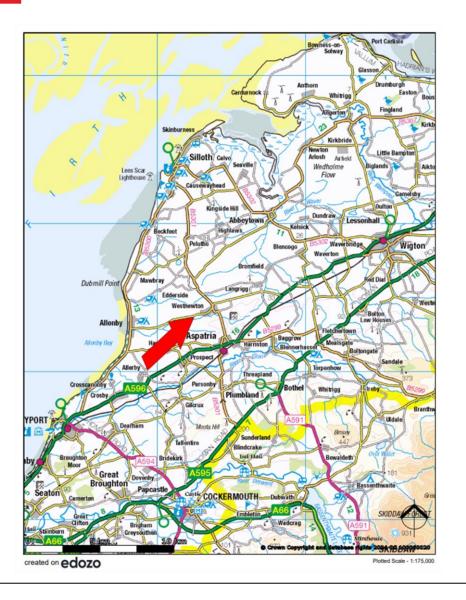

#### **DESCRIPTION**

West House is a cosy country cottage that has been tastefully renovated well-maintained property encompasses a total area of 850.35 square feet, thoughtfully spread over two floors. Currently being used as a successful holiday let, the property offers 2/3 bedrooms, kitchen diner, separate living room, a bathroom and utility room. Located 2 miles north of Aspatria, on the B5301 road to both Aspatria and Silloth, the small village of Westnewton offers fantastic rural living opportunities within driving distance of local amenities, the Solway Firth and the Lake District National Park.

## LOCATION

The small village of Westnewton is located 2 miles north from Aspatria, on the B5301 road to both Aspatria and Silloth.