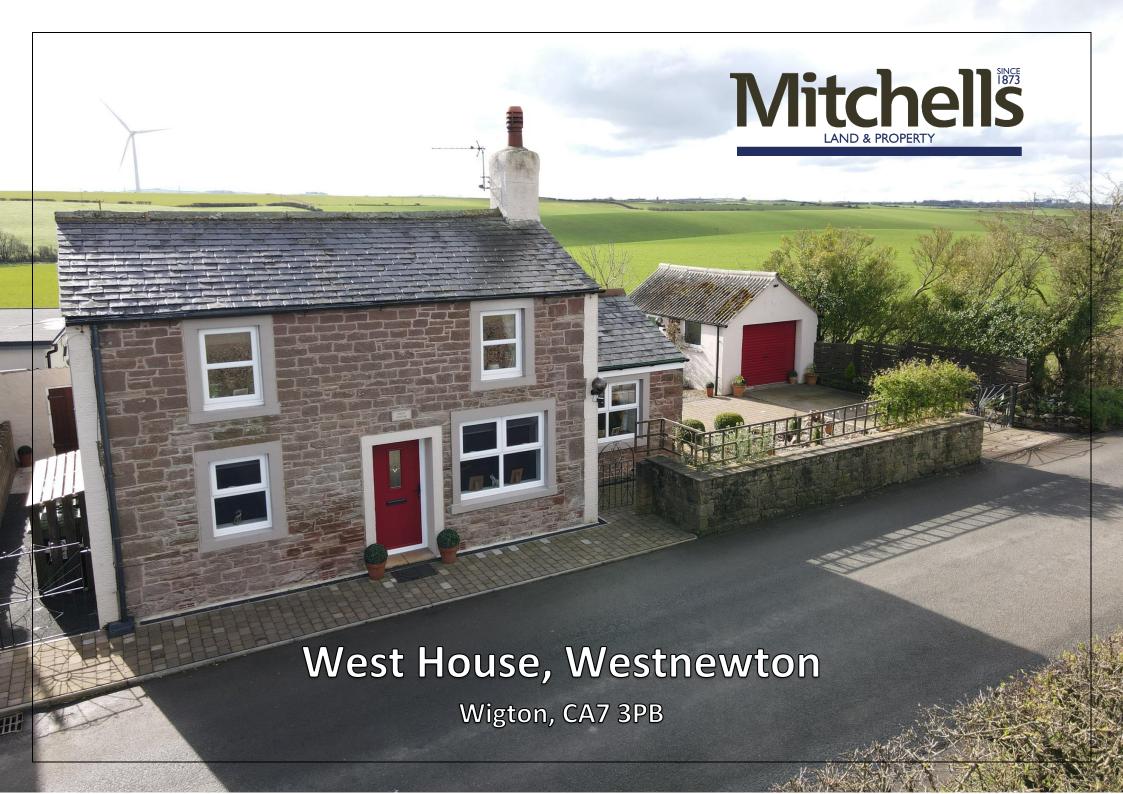

#### **DESCRIPTION**

West House is a cosy country cottage that has been tastefully renovated well-maintained property encompasses a total area of 850.35 square feet, thoughtfully spread over two floors. Currently being used as a successful holiday let, the property offers 2/3 bedrooms, kitchen diner, separate living room, a bathroom and utility room. Located 2 miles north of Aspatria, on the B5301 road to both Aspatria and Silloth, the small village of Westnewton offers fantastic rural living opportunities within driving distance of local amenities, the Solway Firth and the Lake District National Park.

## LOCATION

The small village of Westnewton is located 2 miles north from Aspatria, on the B5301 road to both Aspatria and Silloth.