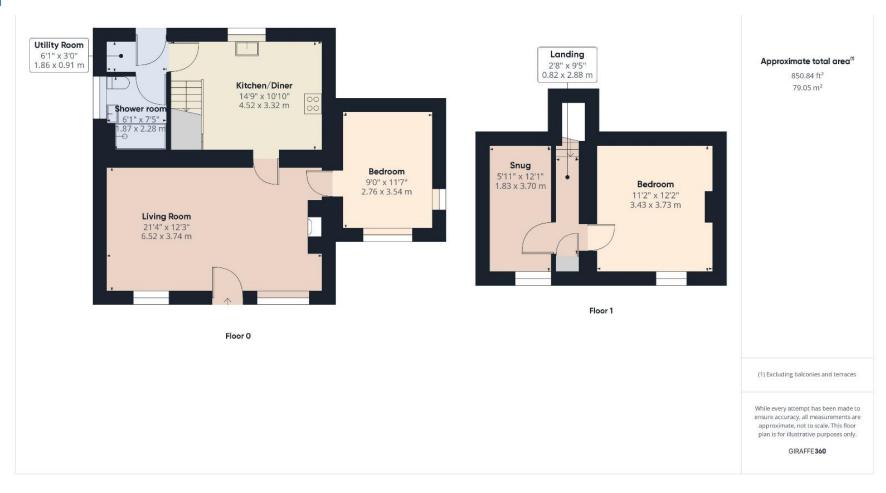

#### **DESCRIPTION**

West House is a cosy country cottage that has been tastefully renovated well-maintained property encompasses a total area of 850.35 square feet, thoughtfully spread over two floors. Currently being used as a successful holiday let, the property offers 2/3 bedrooms, kitchen diner, separate living room, a bathroom and utility room. Located 2 miles north of Aspatria, on the B5301 road to both Aspatria and Silloth, the small village of Westnewton offers fantastic rural living opportunities within driving distance of local amenities, the Solway Firth and the Lake District National Park.

Immaculately presented, the ground floor comprises of a fully equipped kitchen diner, a utility room for optimal convenience, a full bathroom featuring a shower, a good sized double bedroom, and a cosy living room enhanced by a log burner.

The first floor comprises of an additional good-sized bedroom and a versatile second room that could be adapted to suit your needs, for example, an additional third bedroom or study.

The outside space offers a well-maintained patio area, perfect for enjoying beautiful countryside views, a driveway, and separate garage.

#### **FLOOR PLAN**

Whilst every care has been taken in the preparation of these particulars, all interested parties should note: The description and photographs are for guidance only and are not a complete representation of the property. Photographs were taken March 2024. Plans are not to scale, are for guidance only and do not form part of a contract. Services and appliances referred to have not been tested and cannot be verified as being in working order. No survey of any part of the property has been carried out by the Vendor or the Sole Selling Agent. All measurements have been taken using the following: Ordnance Survey data; the RPA Rural Land Registry maps; *Promap* mapping software; from scaled plans and by tape measure and therefore may be subject to a small margin of error. Only those items referred to in the text of these particulars are included. Nothing in these particulars or any related discussions forms part of any contract unless expressly incorporated within subsequent written agreement. These particulars do not form, nor form any part of, any offer of contract. Any contract relating to the sale of the property shall only be capable or being entered into by the Vendor's solicitor. These particulars have been prepared in good faith and in accordance with the Consumer Protection from Unfair Trading Regulations 2008 to give a fair overall view of the property, but neither Mitchell's Auction Company Ltd nor the Vendor accepts any responsibility for any error that they may contain, however caused. Any intending purchaser must therefore satisfy himself by inspection or otherwise as to their correctness. Neither Mitchell's Auction Company Ltd nor any of their employees has any authority to make or give any further representation or warranty in relation to the property.