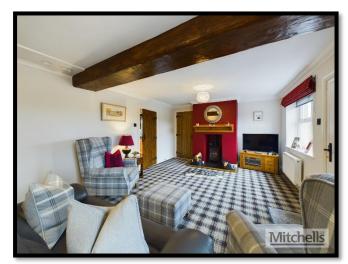

Immaculately presented, the ground floor comprises of a fully equipped kitchen diner, a utility room for optimal convenience, a full bathroom featuring a shower, a good sized double bedroom, and a cosy living room enhanced by a log burner.