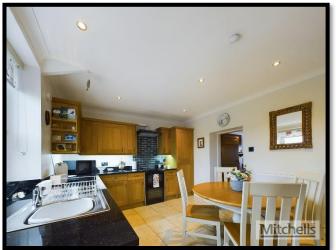

Immaculately presented, the ground floor comprises of a fully equipped kitchen diner, a utility room for optimal convenience, a full bathroom featuring a shower, a good sized double bedroom, and a cosy living room enhanced by a log burner.