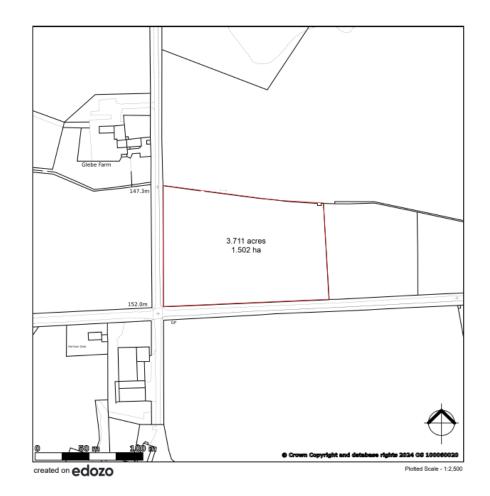

## DESCRIPTION

Mitchells are delighted to introduce approx. 3.7 acres/ 1.5 ha Horse Paddock, agricultural or amenity land in the village of Isel, Cockermouth. The paddock benefits from roadside access, a natural water supply and has recently been refenced.

#### BOUNDARIES

All fence liability is with the paddock.