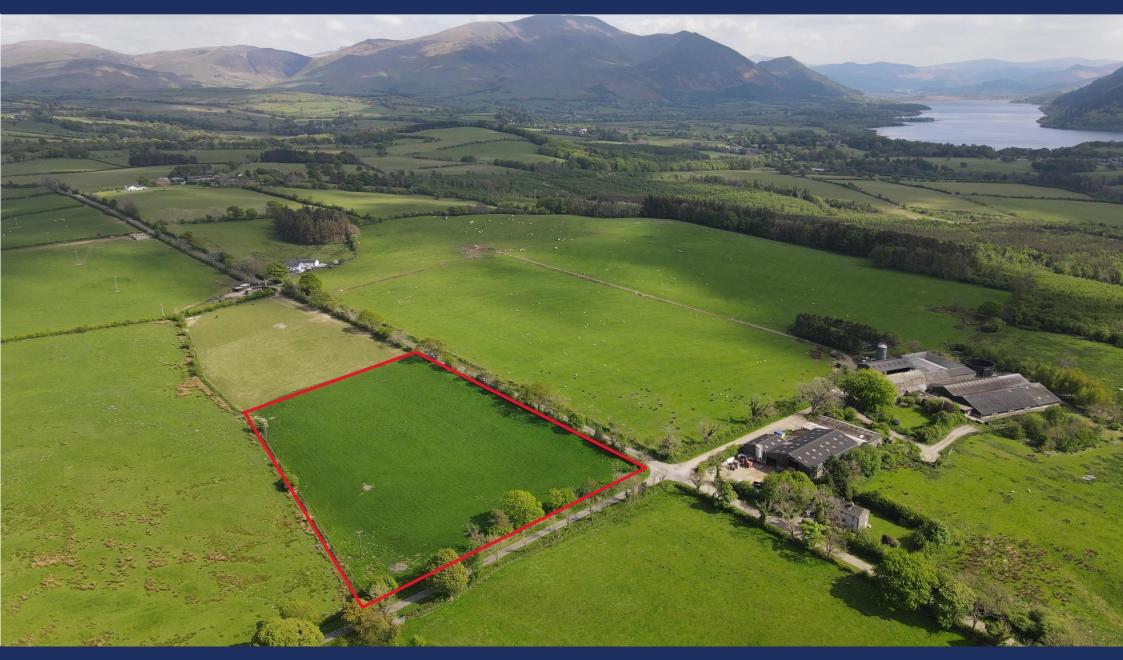

## DESCRIPTION

Mitchells are delighted to introduce approx. 3.7 acres/ 1.5 ha Horse Paddock, agricultural or amenity land in the village of Isel, Cockermouth. The paddock benefits from roadside access, a natural water supply and has recently been refenced.

# SERVICES

The paddock benefits from a natural water supply.

#### LOCATION

Located just off the A591.

crisps.pocketed.beeline

OnTheMarket