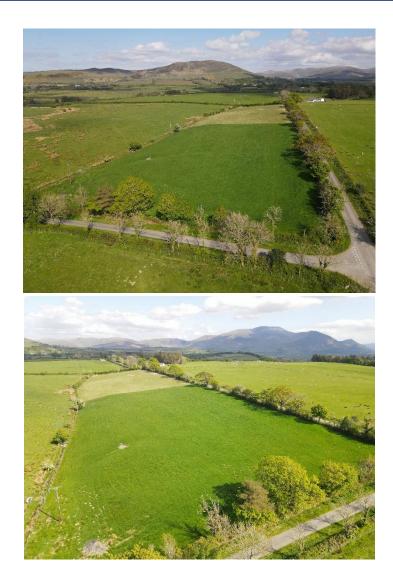

## DESCRIPTION

Mitchells are delighted to introduce approx. 3.7 acres/ 1.5 ha Horse Paddock, agricultural or amenity land in the village of Isel, Cockermouth. The paddock benefits from roadside access, a natural water supply and has recently been refenced.

# SERVICES

The paddock benefits from a natural water supply.