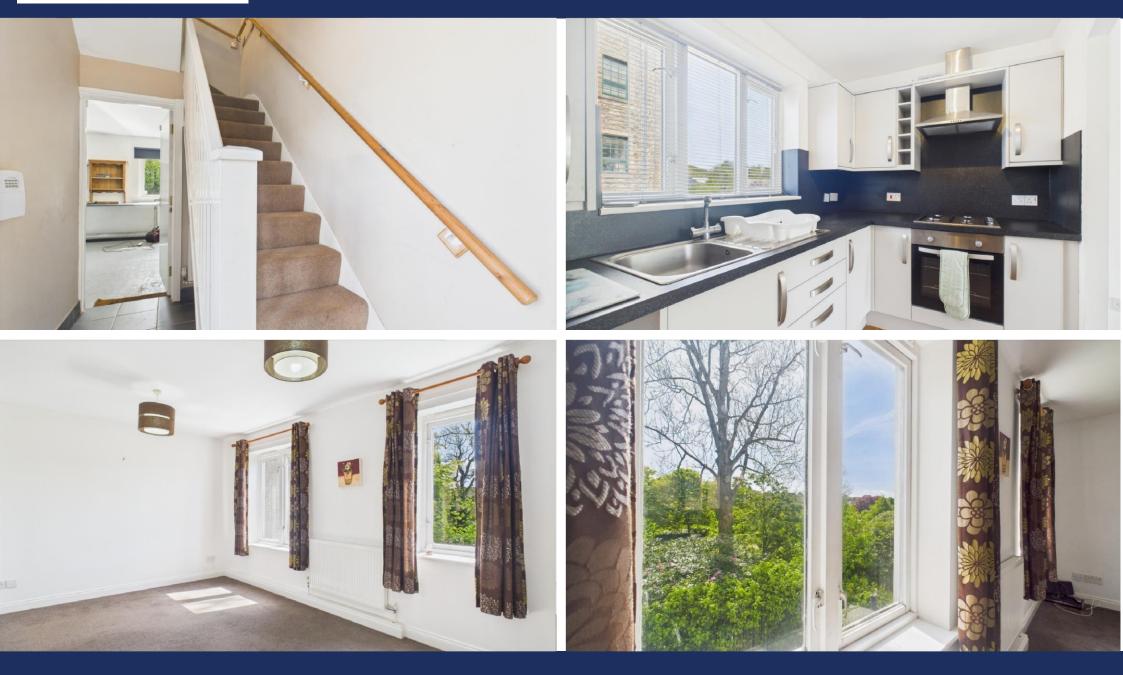

The property comprises an entrance hallway on the ground floor, garage with access to the rear garden and useful WC. Stairs in the entrance hallway leads to the first floor where potential purchasers can find the kitchen with fitted floor and wall units, living/dining room with fantastic views of the River Derwent and Memorial Gardens, the stairs continue to the second floor which features a storage cupboard, two bedrooms and a bathroom with WC, WHB and shower.

Kitchen 3.09 x 1.91m

Featuring floor and wall units, fitted oven and gas hob

#### Living/Dining Room 4.91 x 3.36m

Featuring dual aspect windows with views of the river and Memorial Gardens

Bedroom 3.07 x 2.94m

Bedroom 3.06 x 2.26m

Bathroom 1.74 x 1.90m

Featuring WC, WHB and shower