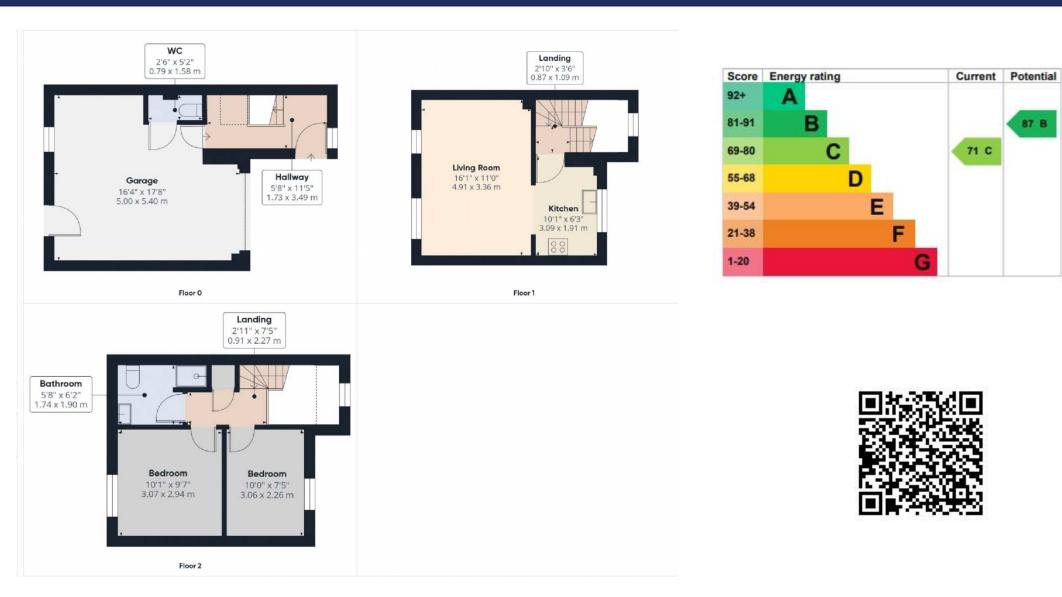

The property comprises an entrance hallway on the ground floor, garage with access to the rear garden and useful WC. Stairs in the entrance hallway leads to the first floor where potential purchasers can find the kitchen with fitted floor and wall units, living/dining room with fantastic views of the River Derwent and Memorial Gardens, the stairs continue to the second floor which features a storage cupboard, two bedrooms and a bathroom with WC, WHB and shower.

#### MEASUREMENTS

Entry/Hallway 1.73 X 3.49m

With stairs leading to the first floor and access to the garage

Garage 5.00 x 5.40m

External stable door leading to the rear garden and sink

WC 0.79 x 1.58m

Featuring a WC and WHB

Kitchen 3.09 x 1.91m

Featuring floor and wall units, fitted oven and gas hob

#### Living/Dining Room 4.91 x 3.36m

Featuring dual aspect windows with views of the river and Memorial Gardens

Bedroom 3.07 x 2.94m

Bedroom 3.06 x 2.26m

Bathroom 1.74 x 1.90m

Featuring WC, WHB and shower