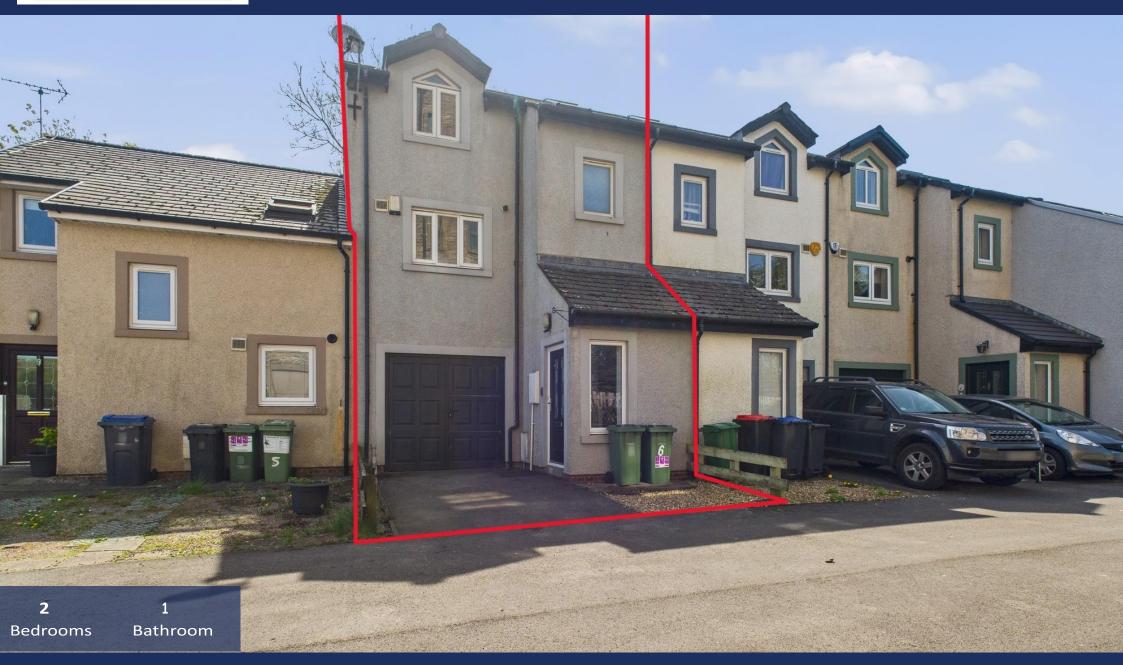

#### **PROPERTY DESCRIPTION**

Welcome to 6 Riverside Terrace, a 2-bed town house located on the riverside of the River Derwent in the popular market town of Cockermouth. The townhouse offers potential purchasers fantastic views of Memorial Gardens and the River Derwent and is within walking distance of the town centre. 6 Riverside Terrace is offered to the market with no onward chain and would suit those looking for their first home or those looking for a buy-to-let investment.

The property comprises an entrance hallway on the ground floor, garage with access to the rear garden and useful WC. Stairs in the entrance hallway leads to the first floor where potential purchasers can find the kitchen with fitted floor and wall units, living/dining room with fantastic views of the River Derwent and Memorial Gardens, the stairs continue to the second floor which features a storage cupboard, two bedrooms and a bathroom with WC, WHB and shower.

To the front of the property is off-road, designated parking and to the rear is the garden with a grassed and patio area. The garden is accessible through a 'stable' style door to the rear of the garage.