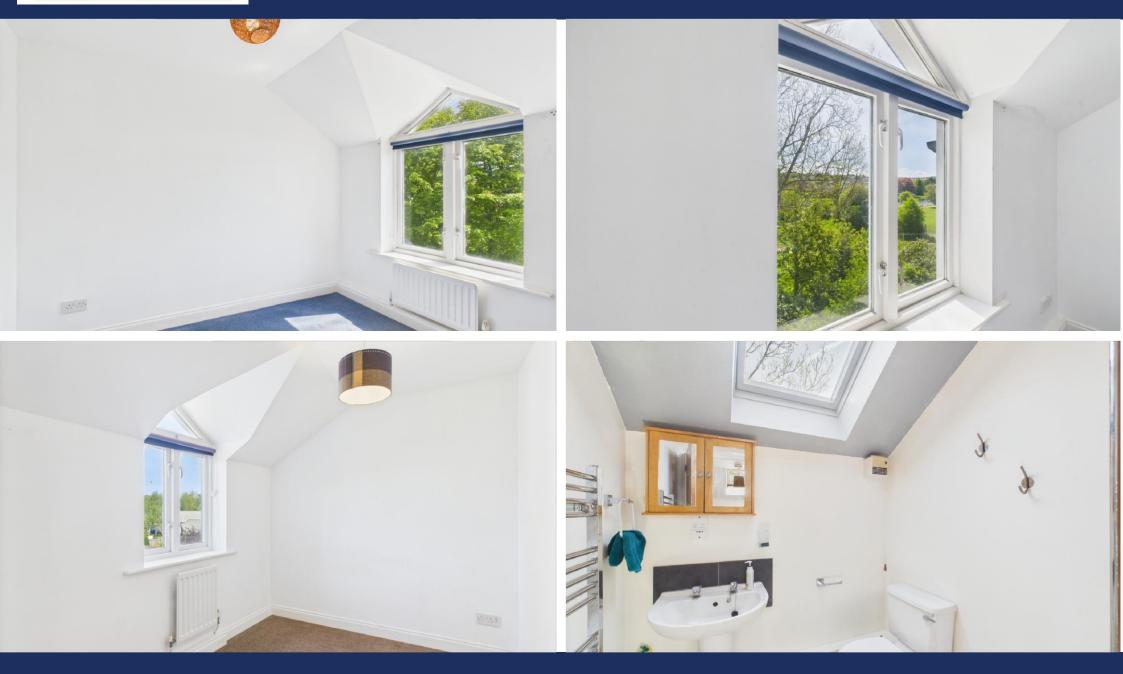

The property comprises an entrance hallway on the ground floor, garage with access to the rear garden and useful WC. Stairs in the entrance hallway leads to the first floor where potential purchasers can find the kitchen with fitted floor and wall units, living/dining room with fantastic views of the River Derwent and Memorial Gardens, the stairs continue to the second floor which features a storage cupboard, two bedrooms and a bathroom with WC, WHB and shower.

#### Living/Dining Room 4.91 x 3.36m

Featuring dual aspect windows with views of the river and Memorial Gardens

Bedroom 3.07 x 2.94m

Bedroom 3.06 x 2.26m

Bathroom 1.74 x 1.90m

Featuring WC, WHB and shower