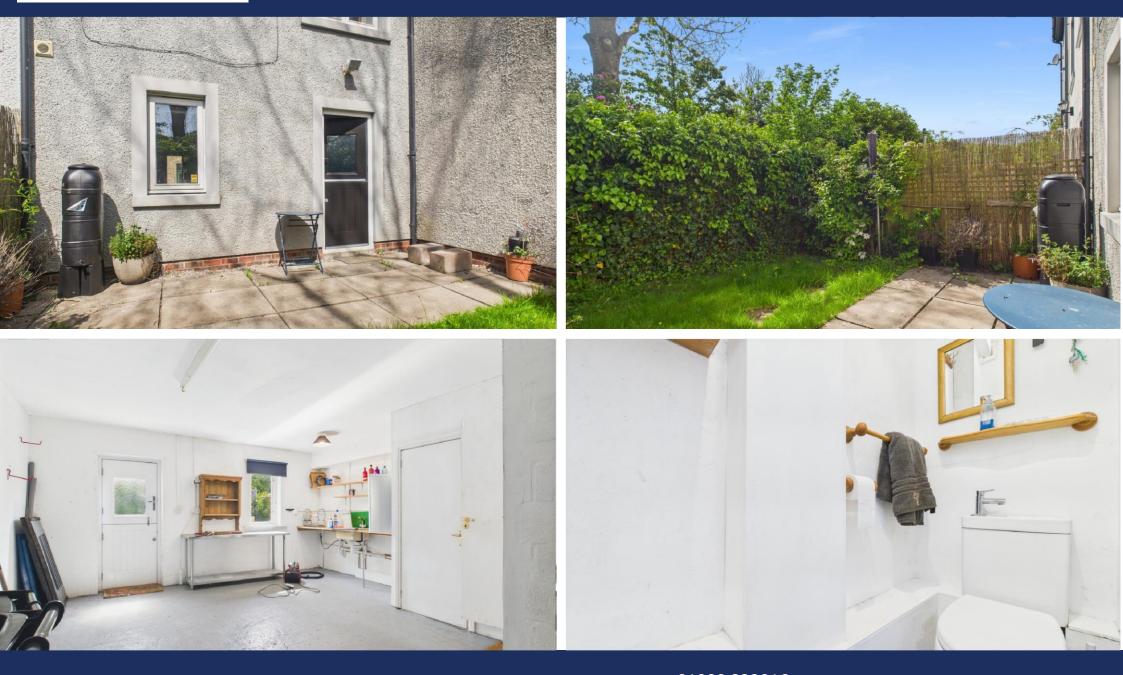

The property comprises an entrance hallway on the ground floor, garage with access to the rear garden and useful WC. Stairs in the entrance hallway leads to the first floor where potential purchasers can find the kitchen with fitted floor and wall units, living/dining room with fantastic views of the River Derwent and Memorial Gardens, the stairs continue to the second floor which features a storage cupboard, two bedrooms and a bathroom with WC, WHB and shower.

To the front of the property is off-road, designated parking and to the rear is the garden with a grassed and patio area. The garden is accessible through a 'stable' style door to the rear of the garage.

#### MEASUREMENTS

Entry/Hallway 1.73 X 3.49m

With stairs leading to the first floor and access to the garage

Garage 5.00 x 5.40m

External stable door leading to the rear garden and sink

WC 0.79 x 1.58m

Featuring a WC and WHB