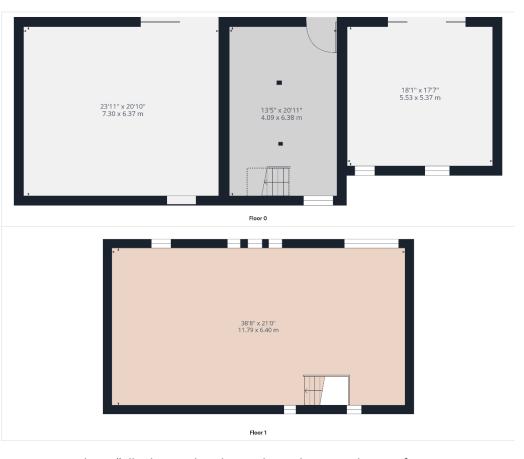

Full details on the planning application can be found using the reference number FUL/2023/0233 on the Cumberland Council website.

The property briefly comprises of 3 separate rooms, one with stairs leading to the first floor. The approximate total area is 176.7 m<sup>2</sup>.

### **Ground Floor**

 $7.30 \times 6.37m$  $4.09 \times 6.38m$  with stairs leading to the first floor  $5.53 \times 5.37m$ 

### **First Floor**

11.79 x 6.40m

The village of Allonby is located approximately 5 miles north from the popular town of Maryport and 8 miles south of the seaside resort of Silloth. Allonby benefits from local amenities, including a primary school, a leisure