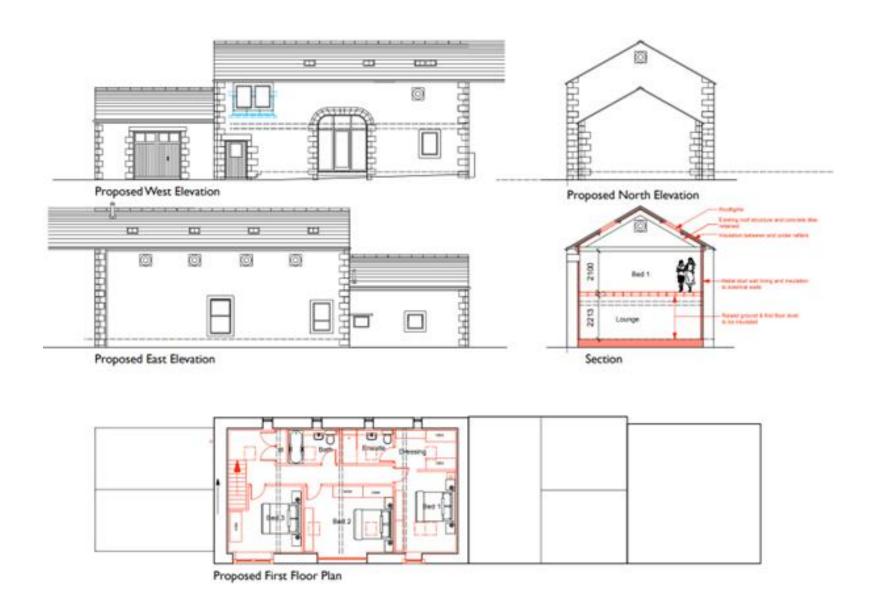

Full details on the planning application can be found using the reference number FUL/2023/0233 on the Cumberland Council website.

The property briefly comprises of 3 separate rooms, one with stairs leading to the first floor. The approximate total area is 176.7 m<sup>2</sup>.

# Full planning details can be found using the reference number: FUL/2023/0233