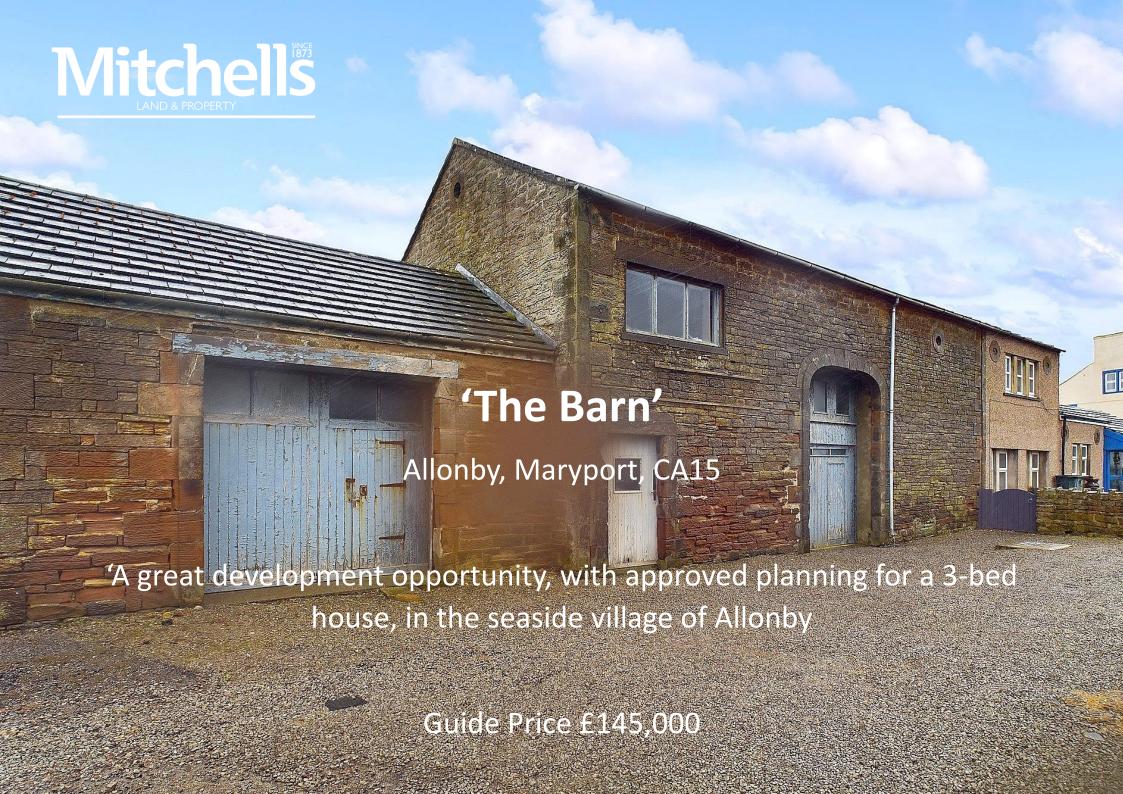

### **PROPERTY DESCRIPTION**

Welcome to 'The Barn' located in the seaside village of Allonby. Set over two floors, this property offers interested parties a rare opportunity to transform the space into a 3-bed family home.

Full details on the planning application can be found using the reference number FUL/2023/0233 on the Cumberland Council website.

The property briefly comprises of 3 separate rooms, one with stairs leading to the first floor. The approximate total area is 176.7 m<sup>2</sup>.