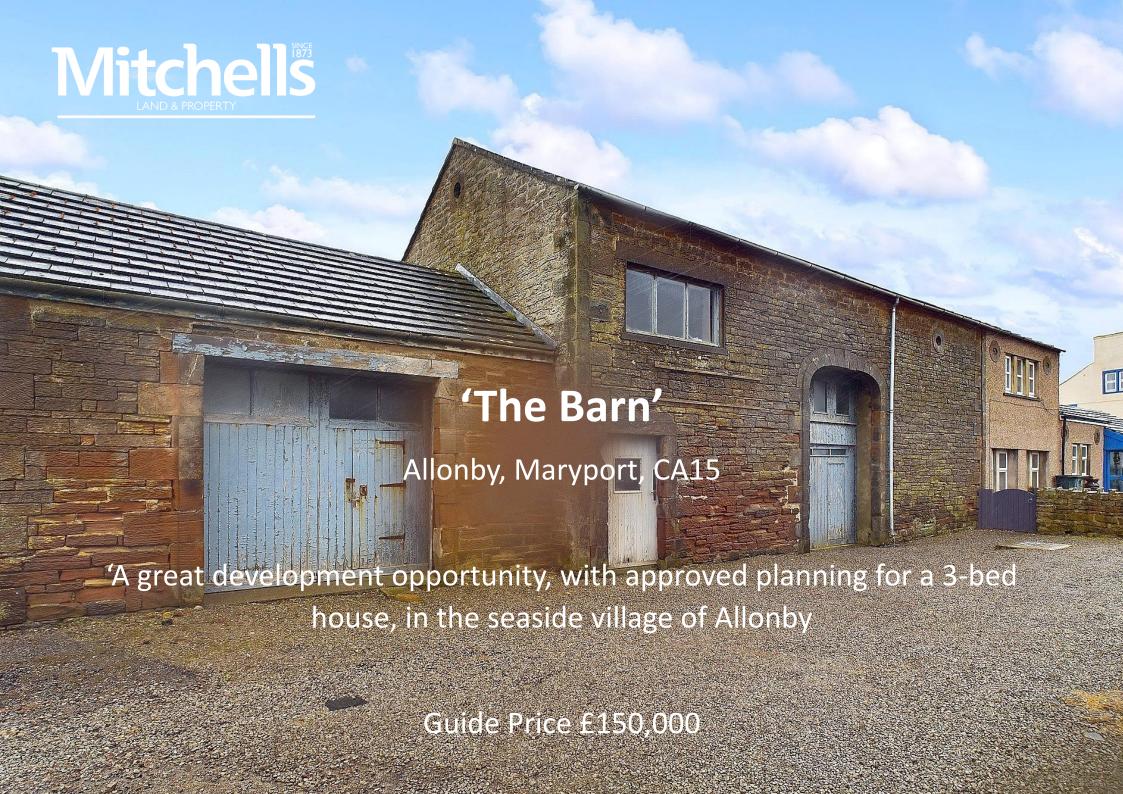

### **PROPERTY DESCRIPTION**

Welcome to 'The Barn' located in the seaside village of Allonby. Set over two floors, this property offers interested parties a rare opportunity to transform the space into a 3-bed family home.

Full details on the planning application can be found using the reference number FUL/2023/0233 on the Cumberland Council website.

The property briefly comprises of 3 separate rooms, one with stairs leading to the first floor. The approximate total area is 176.7 m<sup>2</sup>.