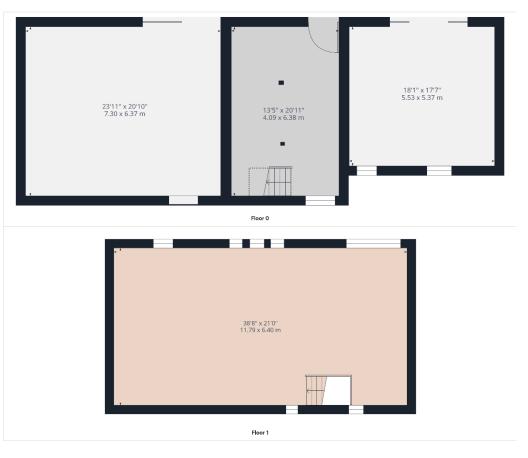

Full details on the planning application can be found using the reference number FUL/2023/0233 on the Cumberland Council website.

The property briefly comprises of 3 separate rooms, one with stairs leading to the first floor. The approximate total area is 176.7 m<sup>2</sup>.

#### **Ground Floor**

 $7.30 \times 6.37m$  $4.09 \times 6.38m$  with stairs leading to the first floor  $5.53 \times 5.37m$ 

### **First Floor**

11.79 x 6.40m

The village of Allonby is located approximately 5 miles north from the popular town of Maryport and 8 miles south of the seaside resort of Silloth. Allonby benefits from local amenities, including a primary school, a leisure