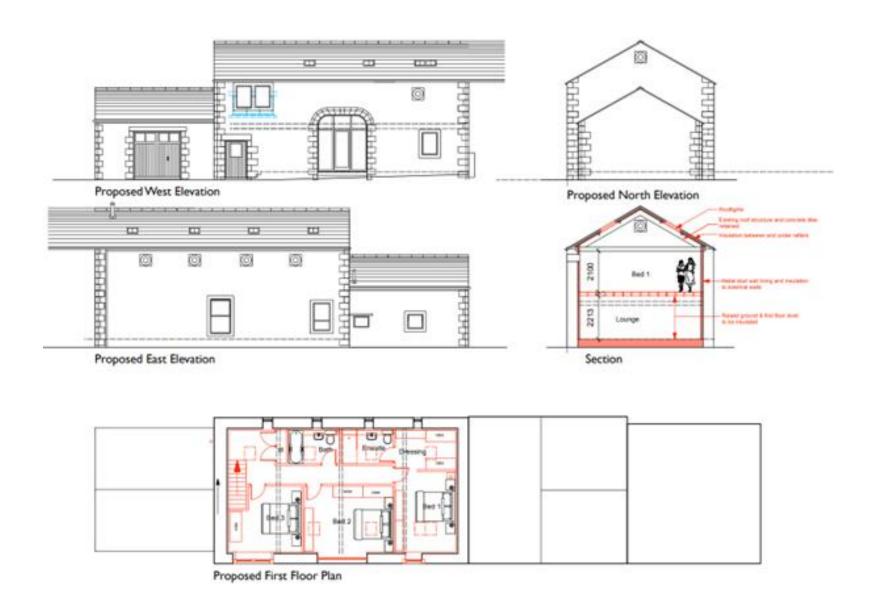

### **PROPERTY DESCRIPTION**

Welcome to 'The Barn' located in the seaside village of Allonby. Set over two floors, this property offers interested parties a rare opportunity to transform the space into a 3-bed family home.

Full details on the planning application can be found using the reference number FUL/2023/0233 on the Cumberland Council website.

The property briefly comprises of 3 separate rooms, one with stairs leading to the first floor. The approximate total area is 176.7 m<sup>2</sup>.

# Full planning details can be found using the reference number: FUL/2023/0233