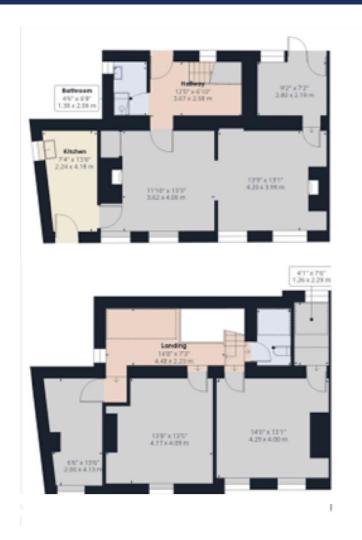

#### PROPERTY DESCRIPTION

No. 3 Abbey Road is an exciting opportunity to develop a lovely 3 bed family home in the heart of the popular village of Abbeytown.

The property is approx. 970 ft<sup>2</sup> (90m<sup>2</sup>) and briefly compromises a hallway, large reception room, dining room and a smaller, second, reception room with an external door. A bathroom and kitchen, with access to the outside space, can also be found on the ground floor.

The first-floor compromises of two large bedrooms, a smaller third bedroom and a WC.

To the rear of the property, you will find a lawned garden with mature trees and well-established shrubs.

Located in the popular village of Abbeytown, No. 3 Abbey Road offers potential purchasers rural living with the benefit of excellent transport links to the city of Carlisle and popular town of Silloth. The village itself benefits from an OFSTED rated 'Good' primary school, busy village shop and pub, all within walking distance of the property.