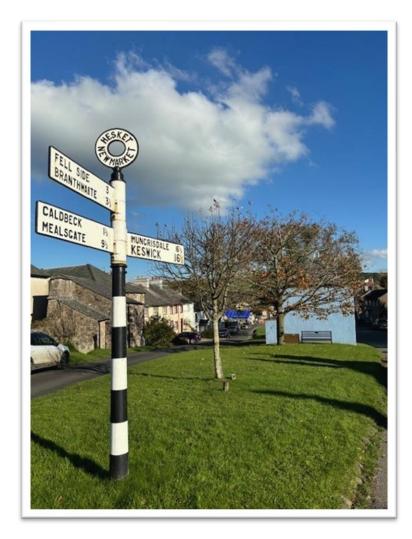

Hesket New Market is a sort after village in the Lake District National Park that benefits from a pub, village shop and views of Skiddaw. Hesket Newmarket is closely associated with neighbouring village Caldbeck, which is 1.5 miles to the west. The nearest town is Wigton, 9.2 miles northwest of the village, Carlisle is 13.9 miles to the north.