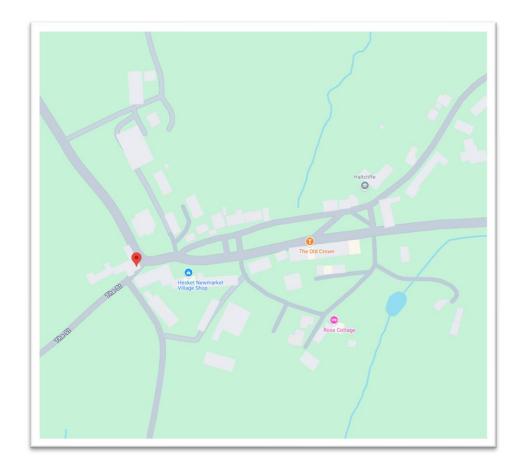

Hesket New Market is a sort after village in the Lake District National Park that benefits from a pub, village shop and views of Skiddaw. Hesket Newmarket is closely associated with neighbouring village Caldbeck, which is 1.5 miles to the west. The nearest town is Wigton, 9.2 miles northwest of the village, Carlisle is 13.9 miles to the north.

#### LOCATION