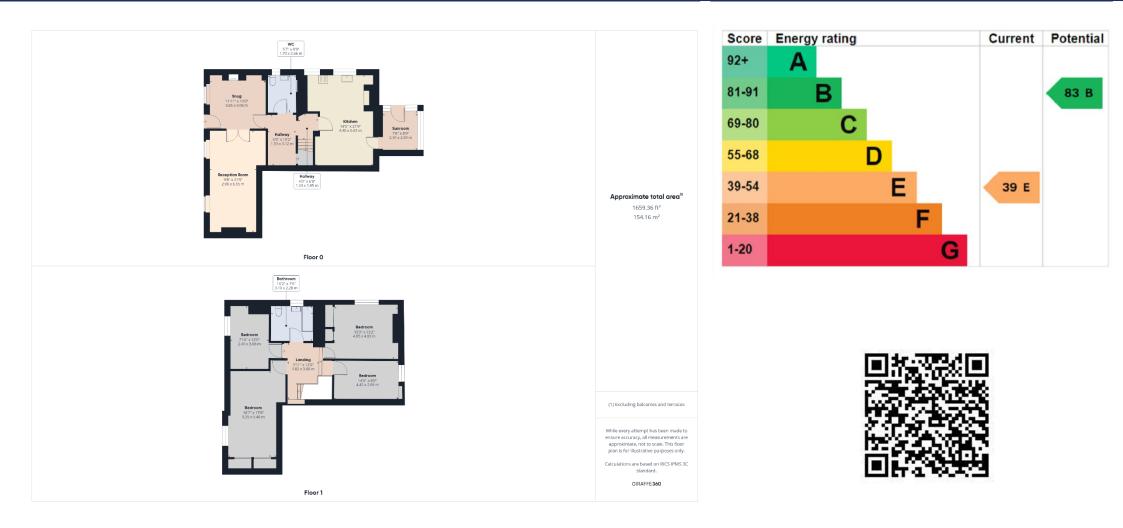

The ground floor briefly compromises a welcoming snug with log burner, adjacent reception room with two windows offering lovely views down the village, a large kitchen diner with Aga, WC and sunroom with a door leading to the outside space.

The first-floor compromises 4 bedrooms in total, two being good sized double rooms with fitted wardrobes and a feature fireplace, and a house bathroom with bath.

Berkeley House benefits from an elevated low maintenance garden to the rear, accessible from the sunroom.

#### SERVICES

The property benefits from mains electricity, drainage and water. Central heating is provided by oil.