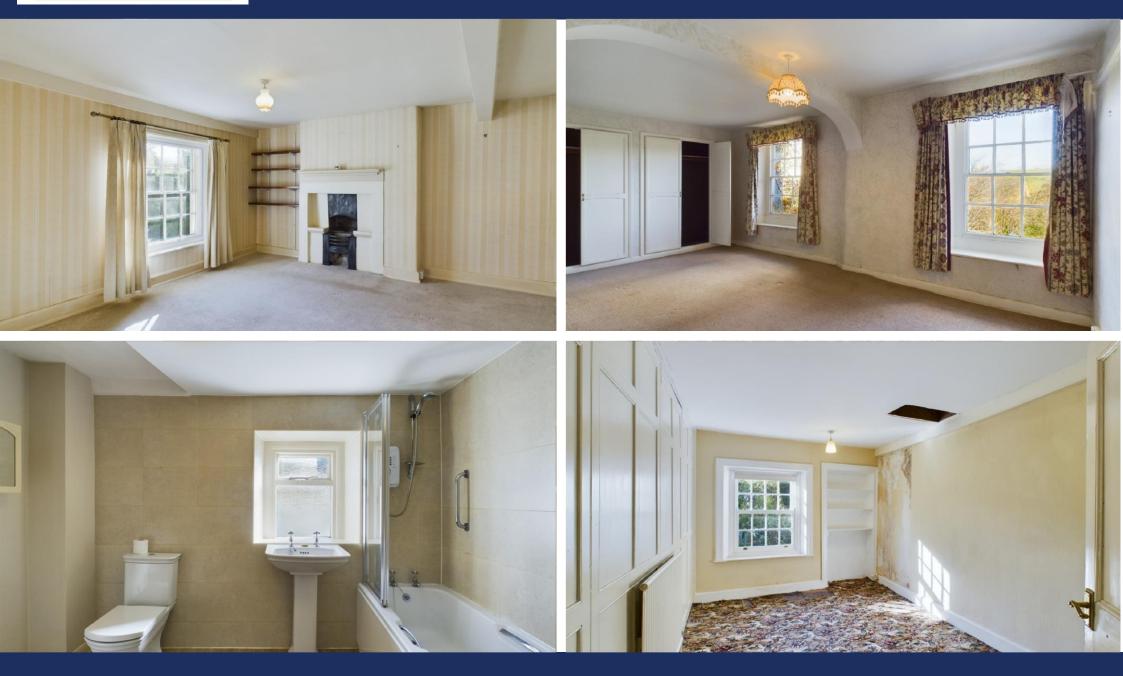

The first-floor compromises 4 bedrooms in total, two being good sized double rooms with fitted wardrobes and a feature fireplace, and a house bathroom with bath.

Berkeley House benefits from an elevated low maintenance garden to the rear, accessible from the sunroom.