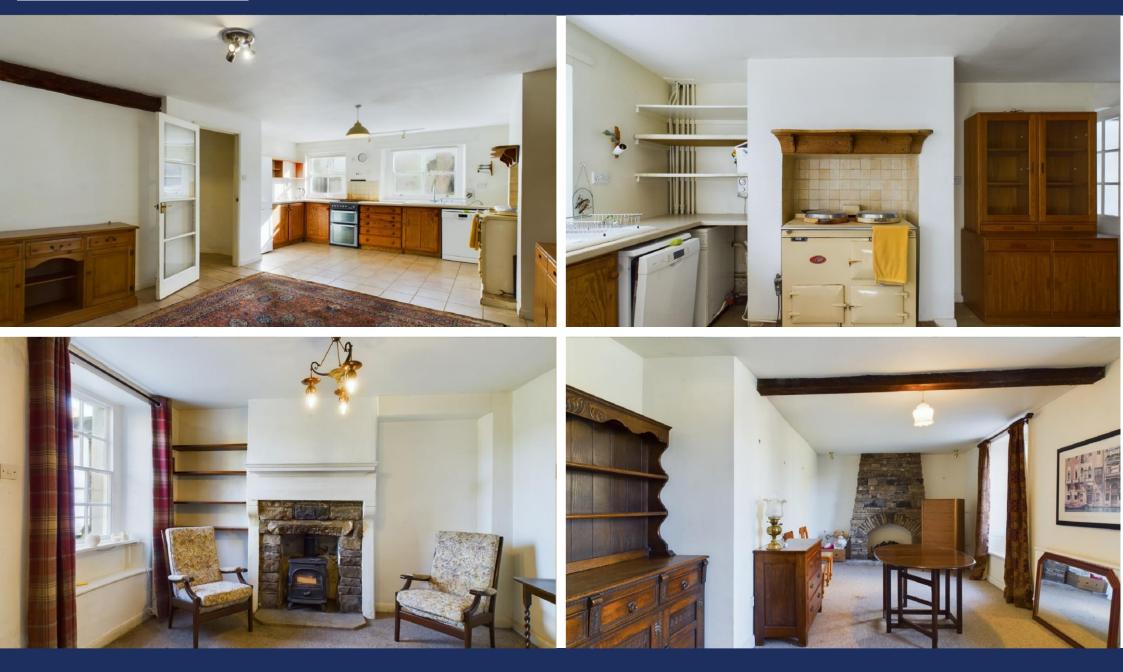

The ground floor briefly compromises a welcoming snug with log burner, adjacent reception room with two windows offering lovely views down the village, a large kitchen diner with Aga, WC and sunroom with a door leading to the outside space.