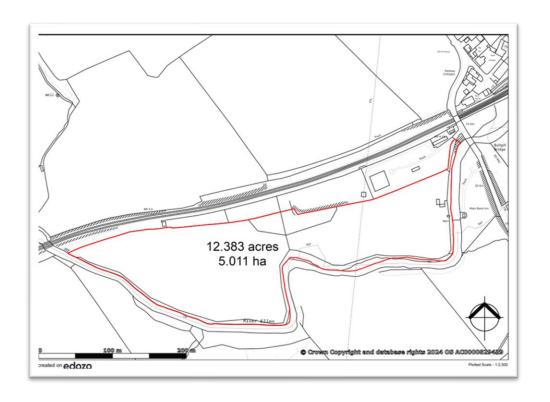

## **BOUNDARIES**

All fence liability is with the land as shown by the T marks on the sale plan. A stock proof fence must be erected by the purchaser following completion.