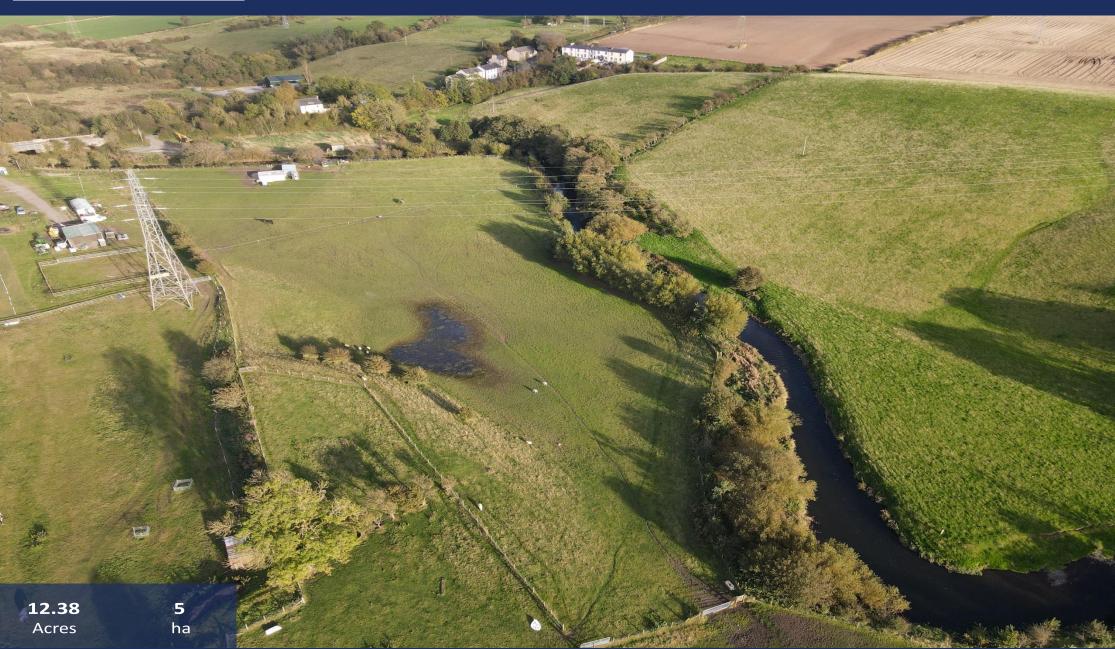

# **LAND DESCRIPTION**

A great opportunity to purchase approx. 12 acres of agricultural or amenity land within proximity of Crosby Villa, Maryport. There are two 12ftx12ft shelters and two 10ftx10ft shelters both concreted and hardcore apron to the front.

Access to the parcel can be found directly from the public highway.