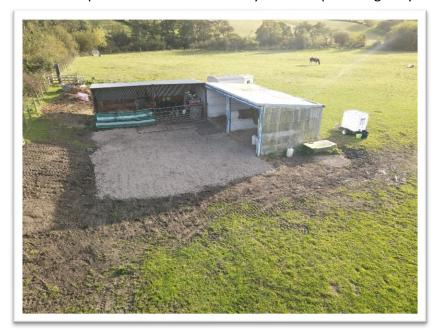

# **LAND DESCRIPTION**

A great opportunity to purchase approx. 12 acres of agricultural or amenity land within proximity of Crosby Villa, Maryport. There are two 12ftx12ft shelters and two 10ftx10ft shelters both concreted and hardcore apron to the front.