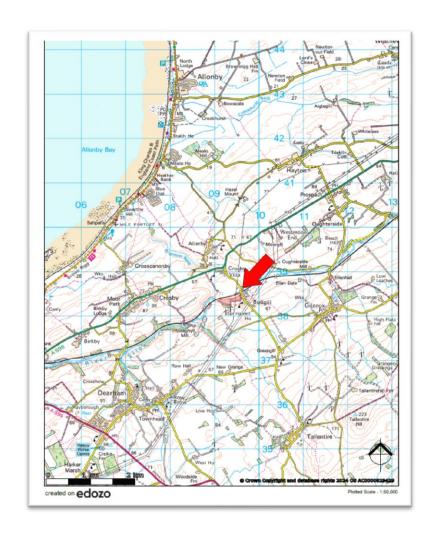

# **LOCATION**

Located a minute's drive away from the hamlet of Crosby Villa and around 10 minutes from the popular coastal town of Maryport.

lunching.grinning.visa