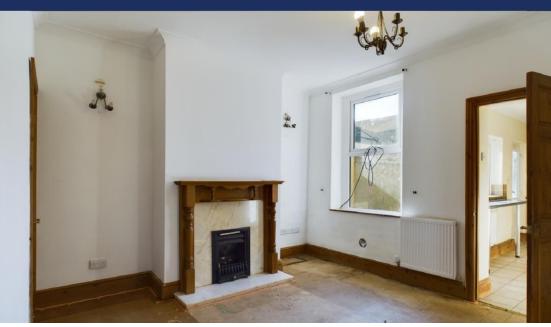

The property compromises an entrance hallway, living room with fireplace, dining room with fireplace, kitchen, 3 double bedrooms and a large house bathroom fitted with both a shower and a free-standing roll top bath.