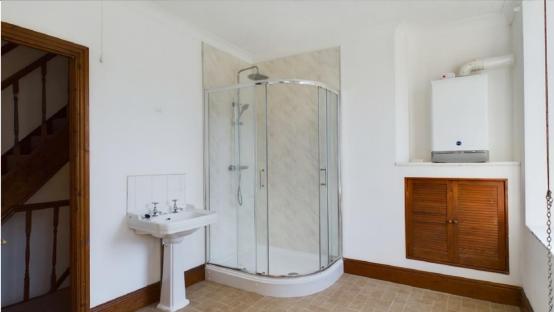

The property compromises an entrance hallway, living room with fireplace, dining room with fireplace, kitchen, 3 double bedrooms and a large house bathroom fitted with both a shower and a free-standing roll top bath.