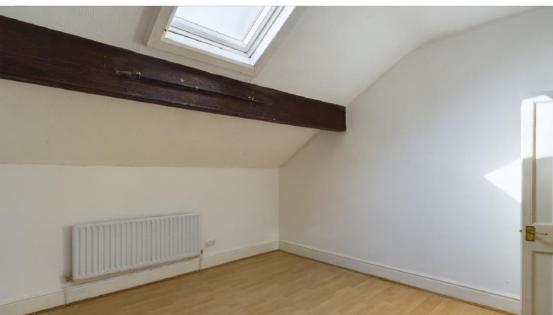

The property compromises an entrance hallway, living room with fireplace, dining room with fireplace, kitchen, 3 double bedrooms and a large house bathroom fitted with both a shower and a free-standing roll top bath.