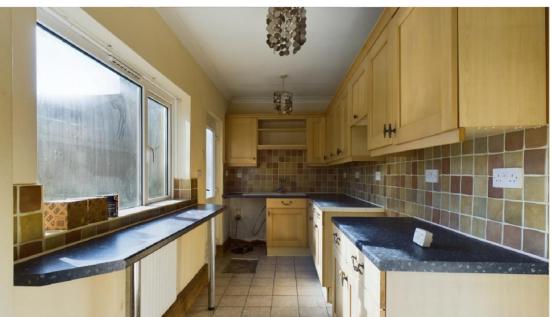

The property compromises an entrance hallway, living room with fireplace, dining room with fireplace, kitchen, 3 double bedrooms and a large house bathroom fitted with both a shower and a free-standing roll top bath.