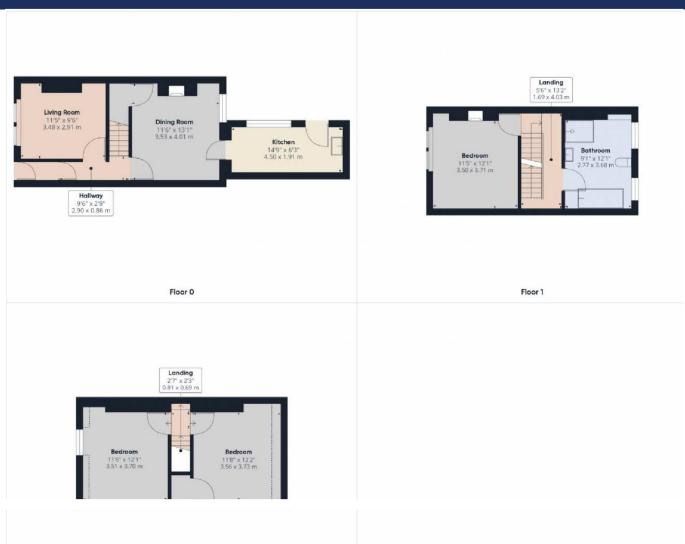

The property compromises an entrance hallway, living room with fireplace, dining room with fireplace, kitchen, 3 double bedrooms and a large house bathroom fitted with both a shower and a free-standing roll top bath.

To the rear of the property is an easy to maintain yard, with large shed with new roof and electrical connections, ready for potential purchasers to make use of.

12 Peter Street would suit those looking to get onto the property ladder, or investors looking for a buy-to-let property. A washer, cooker and fridge are also available (not pictured). Quote for less than 1,000 has been received to carpet the entire property!