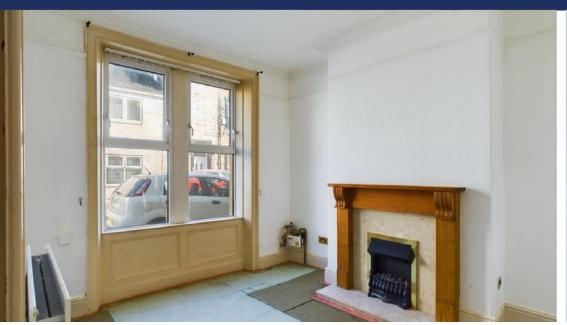

The property compromises an entrance hallway, living room with fireplace, dining room with fireplace, kitchen, 3 double bedrooms and a large house bathroom fitted with both a shower and a free-standing roll top bath.