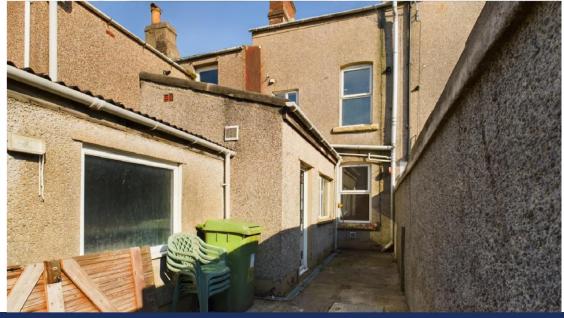

To the rear of the property is an easy to maintain yard, with large shed with new roof and electrical connections, ready for potential purchasers to make use of.

12 Peter Street would suit those looking to get onto the property ladder, or investors looking for a buy-to-let property. A washer, cooker and fridge are also available (not pictured). Quote for less than 1,000 has been received to carpet the entire property!