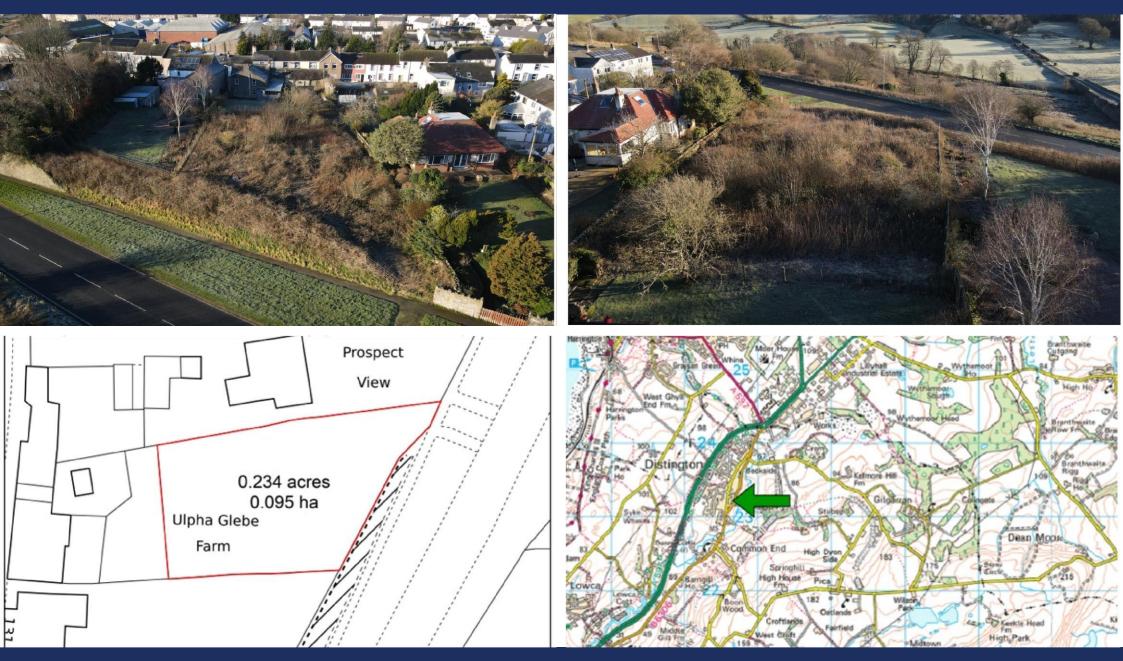

### DESCRIPTION

Located in the village of Distington, this 0.234 acres (0.095 ha) plot sits adjacent to Ulpha Glebe Farm on the B5306. The village is 3 miles south of Workington and 4 miles north of Whitehaven and boasts many local amenities. The A595 is within proximity, lending the land to excellent transport links to the rest of West Cumbria and the rest of the county.

The agent has copies of a pre-planning advice, which can also be requested from Cumberland Council using the reference number: **PAA/24/0006**. The pre-application advice was requested for the proposal of two dwellings on the site.