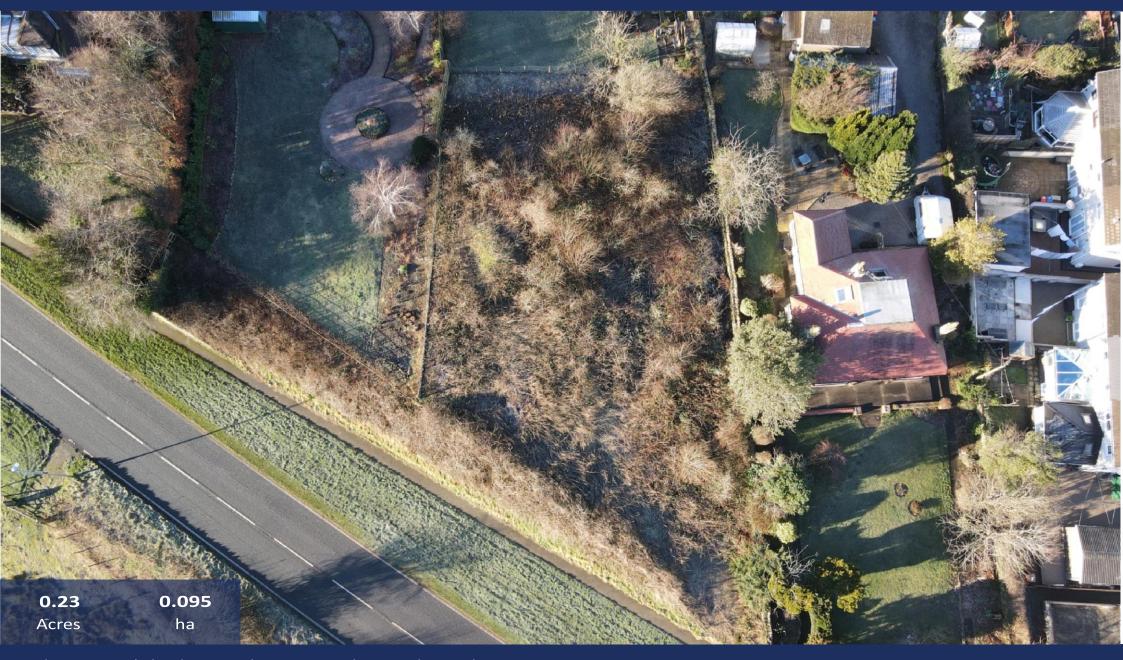

### DESCRIPTION

Located in the village of Distington, this 0.234 acres (0.095 ha) plot sits adjacent to Ulpha Glebe Farm on the B5306. The village is 3 miles south of Workington and 4 miles north of Whitehaven and boasts many local amenities. The A595 is within proximity, lending the land to excellent transport links to the rest of West Cumbria and the rest of the county.

The agent has copies of a pre-planning advice, which can also be requested from Cumberland Council using the reference number: **PAA/24/0006**. The pre-application advice was requested for the proposal of two dwellings on the site.