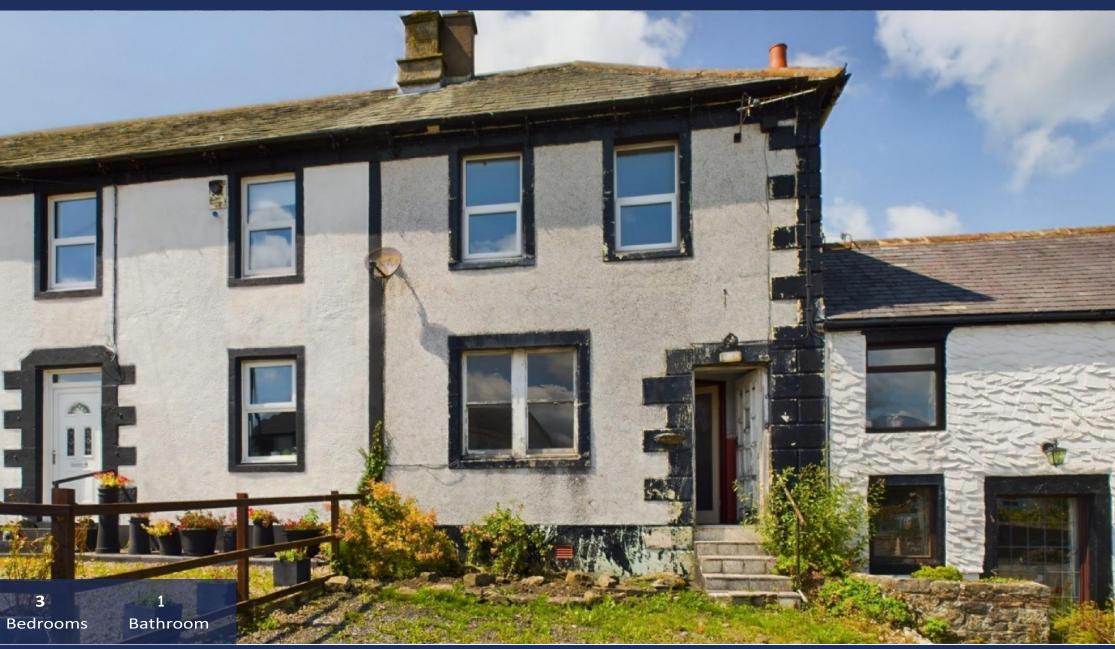

## **PROPERTY DESCRIPTION**

Parkside Cottage is a great opportunity to purchase and transform this 3-bedroom terraced cottage into a great home. With lovely views towards the fells, quite village location and great transport links to the city of Carlisle in the north and the towns of Cockermouth and Workington to the west, Parkside Cottage is the ideal property for those looking to put their own stamp on a home.

The ground floor compromises a good-sized reception room with open fire, a kitchen/diner with walk-in cupboard under the stairs and access to the rear of the property.

The first-floor compromises 3 good sized double bedrooms, all with lovely views towards the fells or surrounding area, and the house bathroom. The bathroom contains a 3-piece suite.