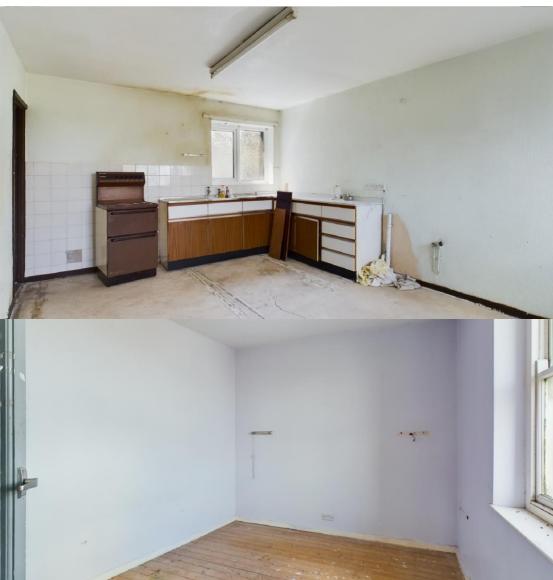

The ground floor compromises a good-sized reception room with open fire, a kitchen/diner with walk-in cupboard under the stairs and access to the rear of the property.

The first-floor compromises 3 good sized double bedrooms, all with lovely views towards the fells or surrounding area, and the house bathroom. The bathroom contains a 3-piece suite.