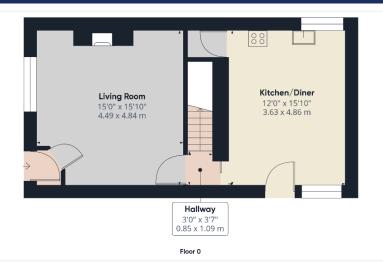

#### LOCATION

(1) Excluding balconies and terraces

While every attempt has been made to ensure accuracy, all measurements are approximate, not to scale. This floor plan is for illustrative purposes only.

GIRAFFE360

Approximate total area(1)

914.29 ft<sup>2</sup>

84.94 m<sup>2</sup>