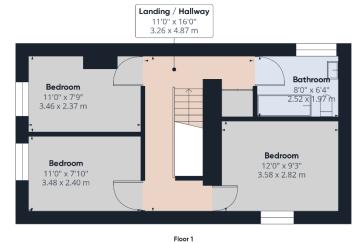

The ground floor compromises a good-sized reception room with open fire, a kitchen/diner with walk-in cupboard under the stairs and access to the rear of the property.

The first-floor compromises 3 good sized double bedrooms, all with lovely views towards the fells or surrounding area, and the house bathroom. The bathroom contains a 3-piece suite.

#### LOCATION

(1) Excluding balconies and terraces

While every attempt has been made to ensure accuracy, all measurements are approximate, not to scale. This floor plan is for illustrative purposes only.

GIRAFFE360

Approximate total area(1)

914.29 ft<sup>2</sup>

84.94 m<sup>2</sup>