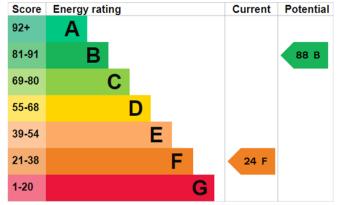

#### **SERVICES**

The property benefits from mains electricity, water and drainage. Heating is supplied via solid fuel. A hot water tank is present in the cupboard next to the house bathroom.