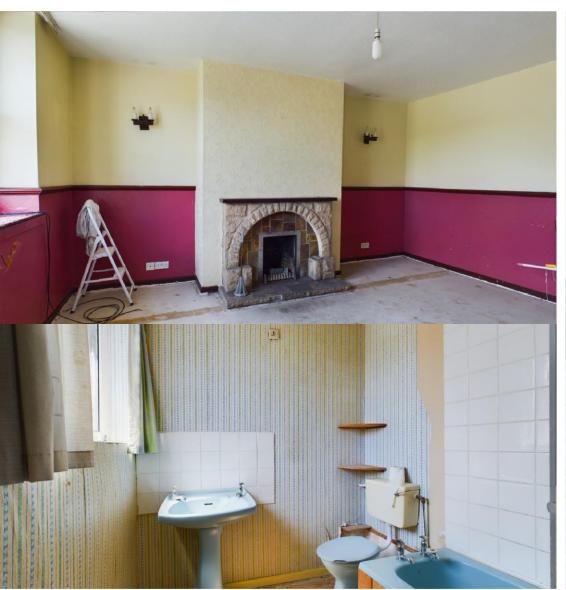

The ground floor compromises a good-sized reception room with open fire, a kitchen/diner with walk-in cupboard under the stairs and access to the rear of the property.

The first-floor compromises 3 good sized double bedrooms, all with lovely views towards the fells or surrounding area, and the house bathroom. The bathroom contains a 3-piece suite.