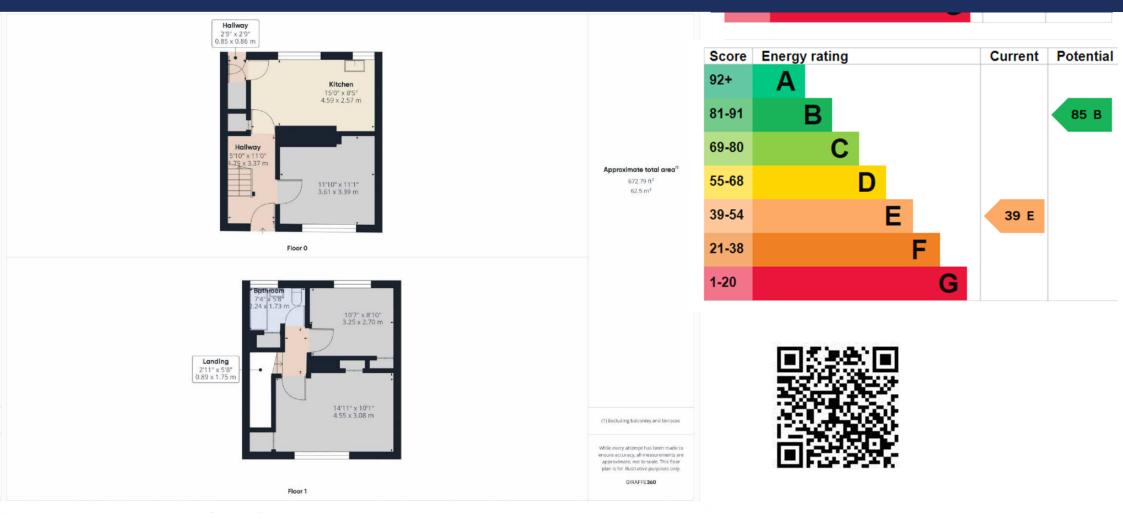

#### **PROPERTY DESCRIPTION**

A great traditional 'two-up two-down' mid terraced home located in the heart of the popular town of Cockermouth.

On the ground floor, the property briefly comprises a hallway, reception room, kitchen, diner and rear exit to the outside space. The first-floor comprises two bedrooms and a family bathroom. The property would benefit from modernisation and would suit those looking to add to their property portfolio, or those looking to add their own stamp on a property.