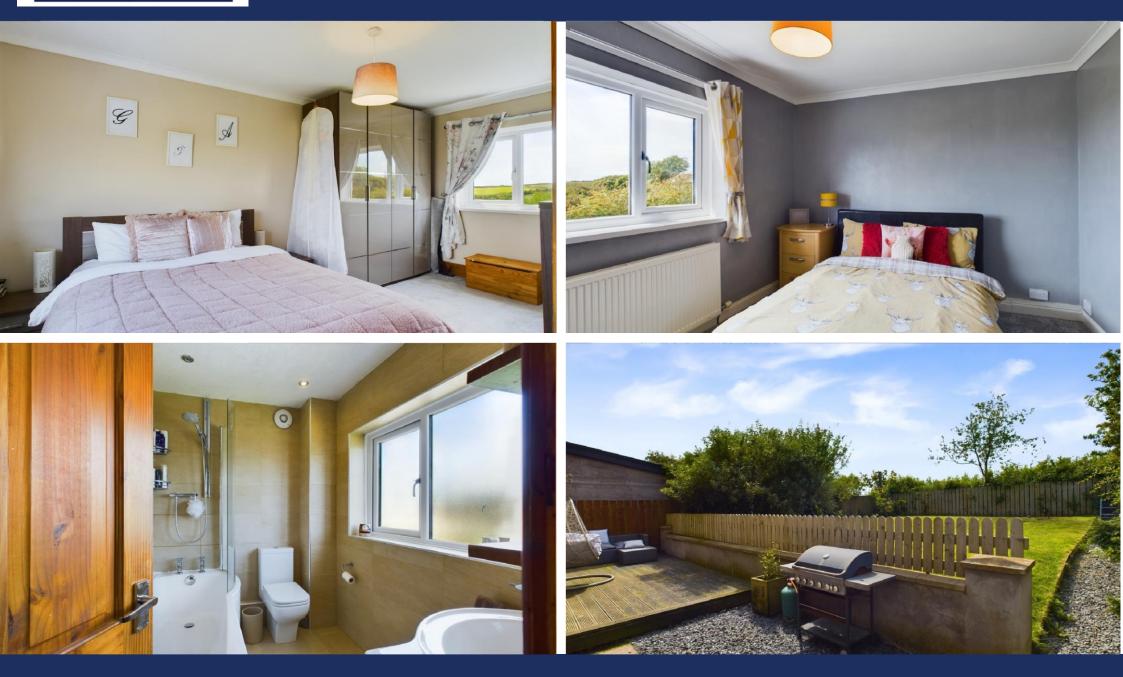

The first-floor compromises of a family bathroom with bath and overhead shower, two double bedrooms and a third single bedroom.

The property benefits from a secluded garden with decked area, as well as a grassed area to the front and rear. To the front of the property, you will also find off-road parking for 3 vehicles.