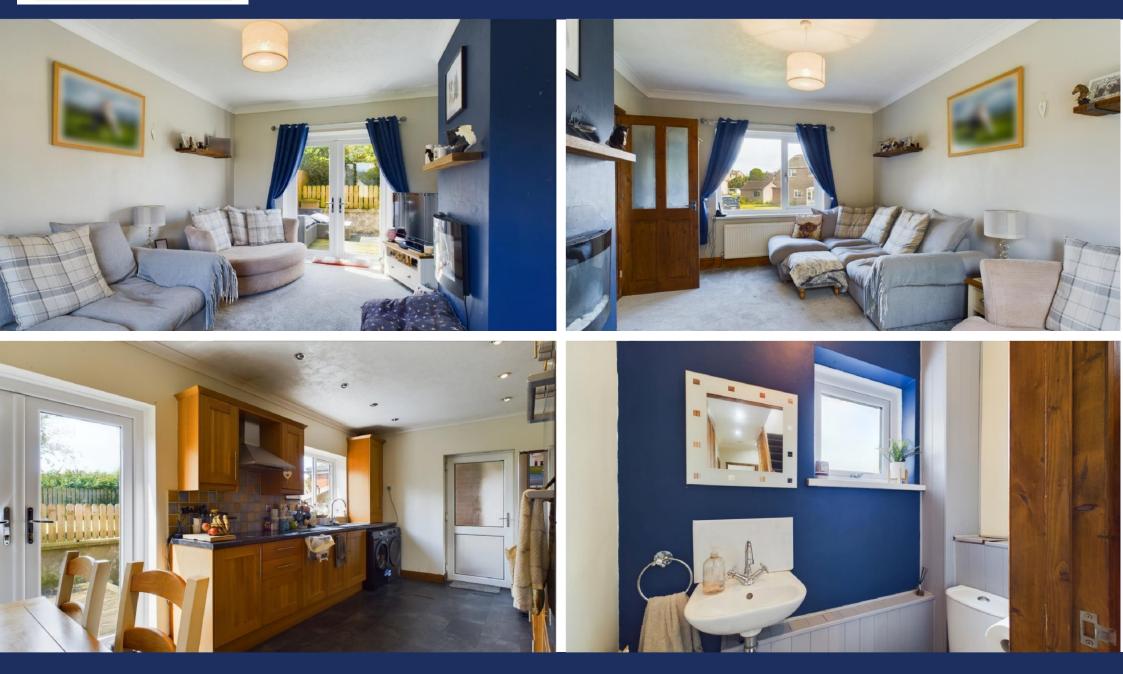

On the ground floor, the property comprises an entry way that leads into a hallway with a downstairs WC at the end, a good sized kitchen/diner with patio doors leading to the garden, and a cosy reception room with electric fire that also benefits from patio doors.