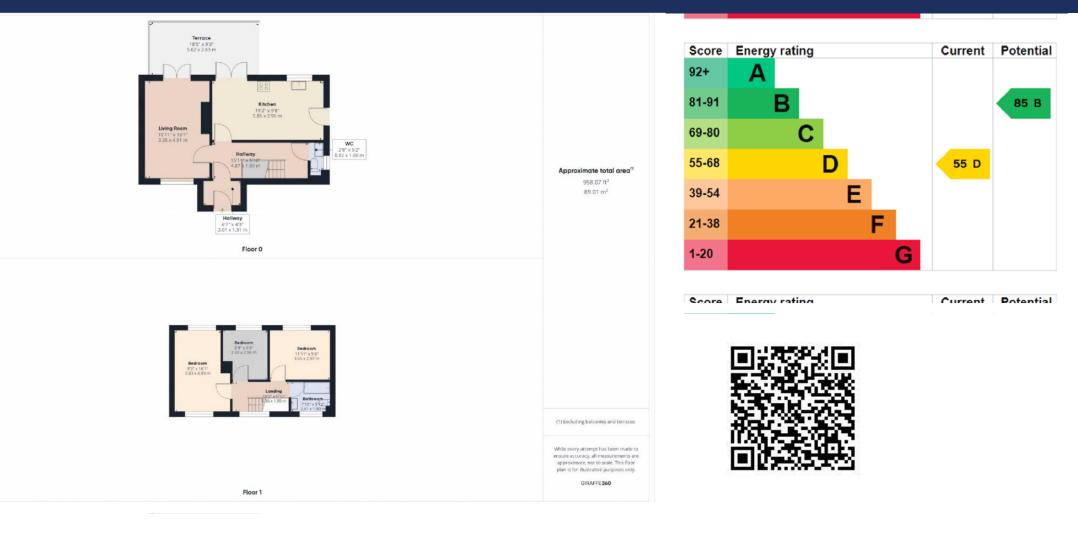

#### SERVICES

The property benefits from mains water, gas and electricity. Heating source for the property is gas central heating.