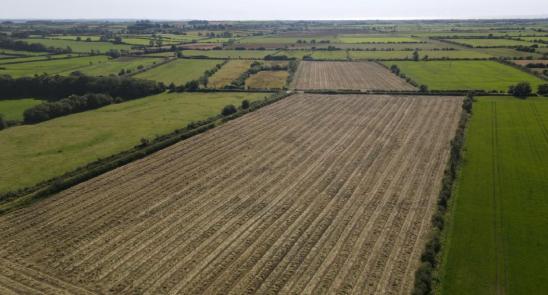

# Agricultural Land at High Laws, Silloth (Available in 2 Lots)

This is an exciting opportunity to purchase agricultural land extending in total to 15.73 acres (6.63 ha) available in 2 lots. The land is situated in a desirable location on the Solway plain.

# Lot 1 (Coloured red on the sale plan) Guide Price £70,000

A single enclosure of quality summer grazing or cropping land extending in total to 9.124 acres (3.692 ha). The land has recently been arable and is now 2nd year seeds. There is a mains water trough.

# Lot 2 (Coloured blue on the sale plan) Guide Price £50,000

A single enclosure of quality summer grazing or cropping land extending to 6.61 acres (2.68 ha). The land is over winter stubble and is selfseeded green cover. There is a mains water trough.