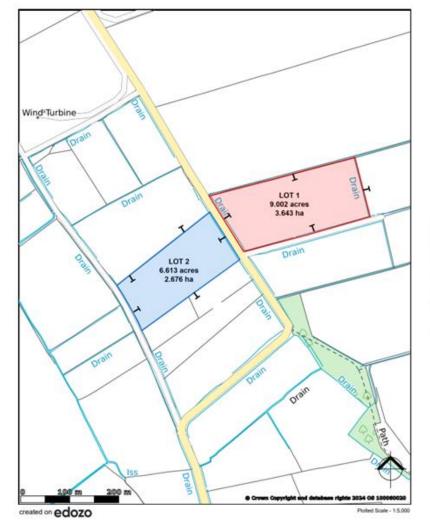

# Lot 1 (Coloured red on the sale plan) Guide Price £70,000

A single enclosure of quality summer grazing or cropping land extending in total to 9.124 acres (3.692 ha). The land has recently been arable and is now 2nd year seeds. There is a mains water trough.

# Lot 2 (Coloured blue on the sale plan) Guide Price £50,000

A single enclosure of quality summer grazing or cropping land extending to 6.61 acres (2.68 ha). The land is over winter stubble and is selfseeded green cover. There is a mains water trough.

### **BOUNDARIES**

Responsibility for the maintenance of boundaries is indicated by inward facing 'T' marks on the Sale Plan. Where no mark is shown no further information is available.