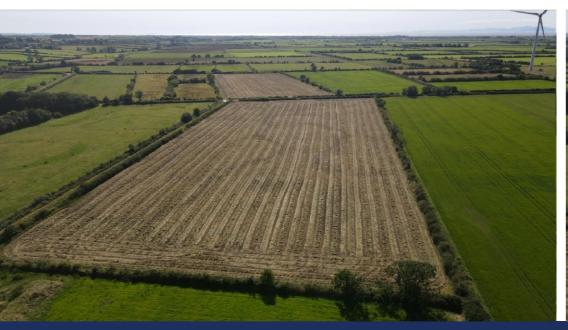

# Lot 2 (Coloured blue on the sale plan) Guide Price £50,000

A single enclosure of quality summer grazing or cropping land extending to 6.61 acres (2.68 ha). The land is over winter stubble and is selfseeded green cover. There is a mains water trough.