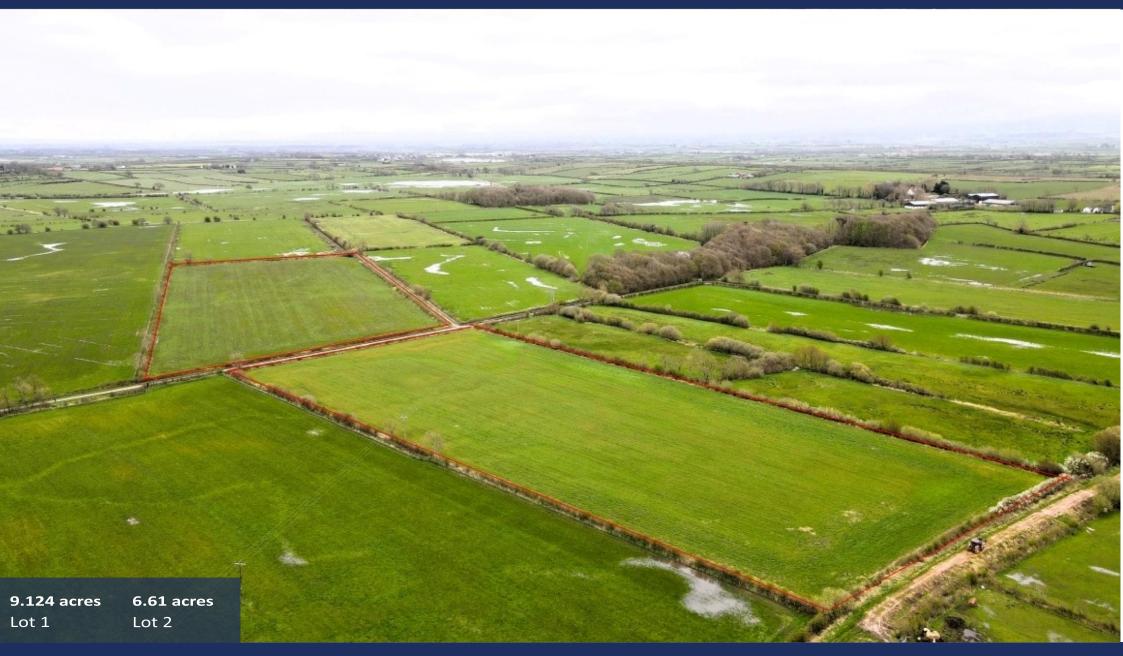

# Agricultural Land at High Laws, Silloth (Available in 2 Lots)

This is an exciting opportunity to purchase agricultural land extending in total to 15.73 acres (6.63 ha) available in 2 lots. The land is situated in a desirable location on the Solway plain.

# Lot 1 (Coloured red on the sale plan) Guide Price £70,000

A single enclosure of quality summer grazing or cropping land extending in total to 9.124 acres (3.692 ha). The land has recently been arable and is now 2nd year seeds. There is a mains water trough.

# Lot 2 (Coloured blue on the sale plan) Guide Price £50,000

A single enclosure of quality summer grazing or cropping land extending to 6.61 acres (2.68 ha). The land is over winter stubble and is selfseeded green cover. There is a mains water trough.