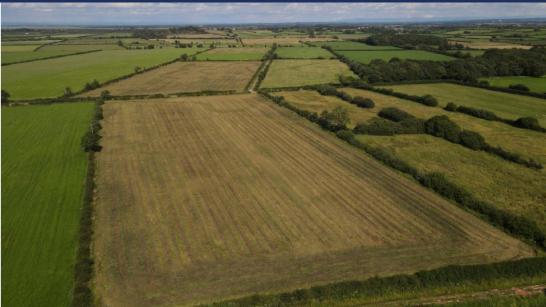

# Lot 1 (Coloured red on the sale plan) Guide Price £70,000

A single enclosure of quality summer grazing or cropping land extending in total to 9.124 acres (3.692 ha). The land has recently been arable and is now 2nd year seeds. There is a mains water trough.