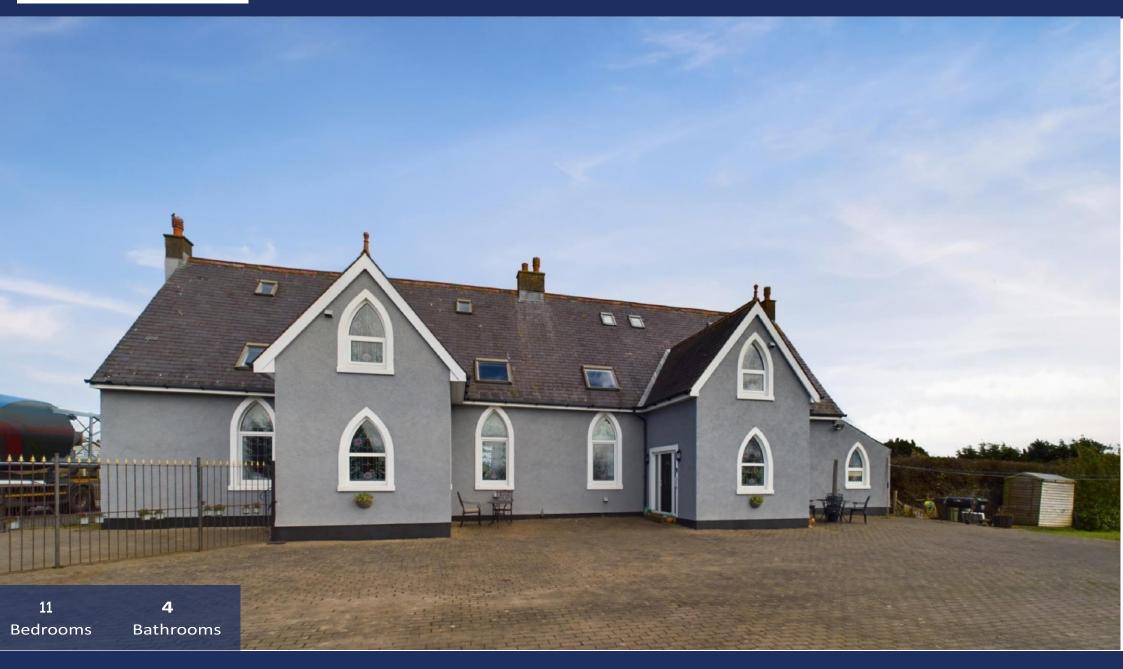

#### **PROPERTY DESCRIPTION**

Chapel House is a delightful, detached conversion from a former chapel into a large family home. Chapel House has wonderful views across open farmland of the Lakeland Hills and the Solway Firth. The property has been sympathetically renovated while retaining many of the original features.

Chapel House boasts 6 bedrooms, 3 bathrooms, 2 reception rooms, a kitchen/diner, as well as a separate dining room, downstairs WC and utility room. Through an interconnecting door, you will find a further 5 bedrooms, 2 bathrooms, 1 reception room, kitchen, separate dining room and downstairs WC. The property offers ample space to be divided into two separate dwellings that would suit multi-generational living, or as holiday homes.

The property benefits from south-facing mature gardens, which are not over-looked, with 2 large lawns, private gated parking for several vehicles, sheds and a log store with a further plot that could be used for an allotment, for example.