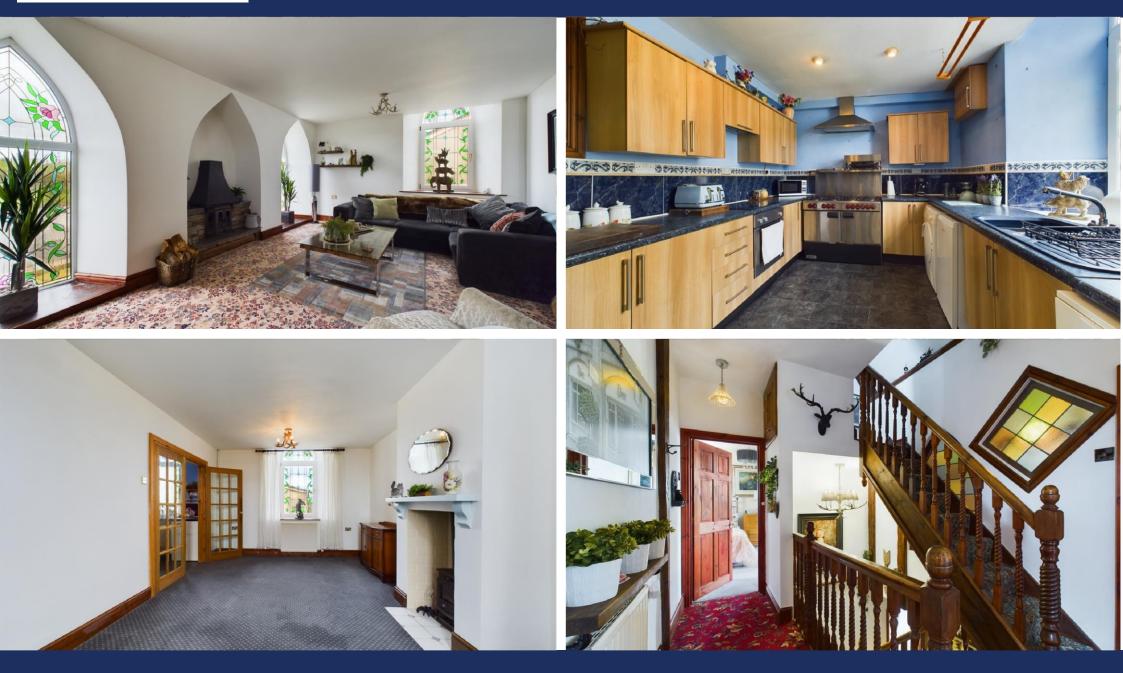

Chapel House boasts 6 bedrooms, 3 bathrooms, 2 reception rooms, a kitchen/diner, as well as a separate dining room, downstairs WC and utility room. Through an interconnecting door, you will find a further 5 bedrooms, 2 bathrooms, 1 reception room, kitchen, separate dining room and downstairs WC. The property offers ample space to be divided into two separate dwellings that would suit multi-generational living, or as holiday homes.