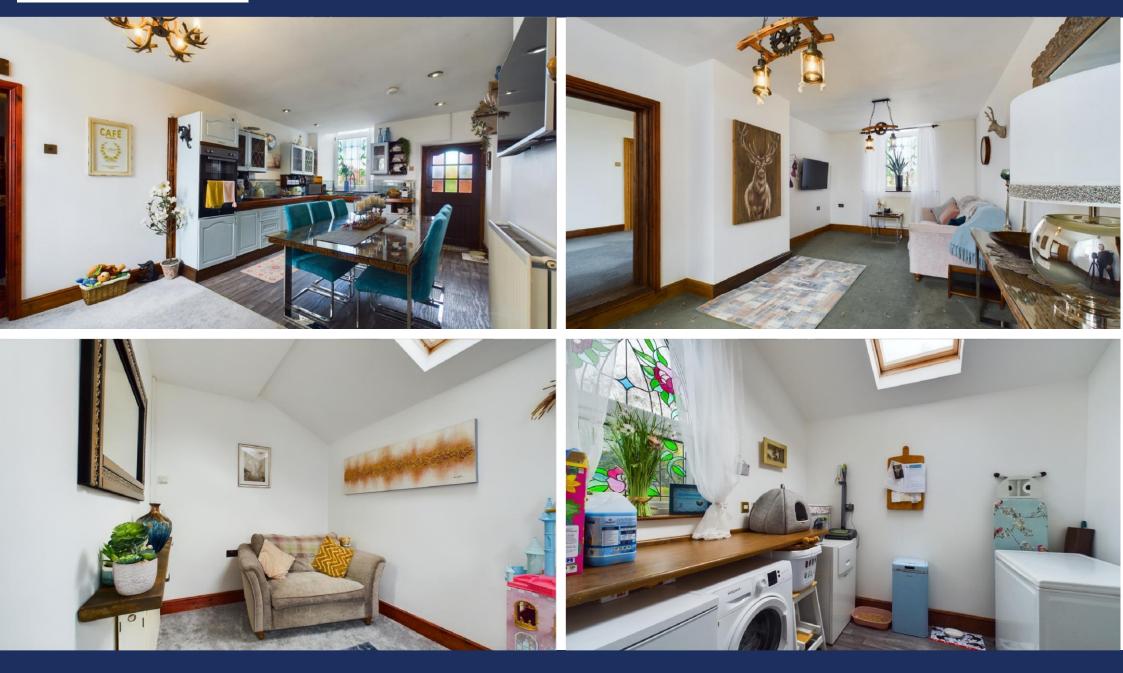

Chapel House boasts 6 bedrooms, 3 bathrooms, 2 reception rooms, a kitchen/diner, as well as a separate dining room, downstairs WC and utility room. Through an interconnecting door, you will find a further 5 bedrooms, 2 bathrooms, 1 reception room, kitchen, separate dining room and downstairs WC. The property offers ample space to be divided into two separate dwellings that would suit multi-generational living, or as holiday homes.