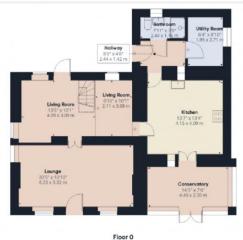

#### **PROPERTY DESCRIPTION**

Boasting an expansive area of 1517.71 square feet, this stunning two-story residence seamlessly combines functional layout with modern comfort.

The ground floor radiates warmth and hospitality, offering not only a sun-drenched conservatory with underfloor heating and French doors to the private garden, but also a pair of welcoming living rooms, perfect for hosting guests or enjoying leisurely evenings. A well-equipped kitchen fitted with an electric Aga caters to the cooking enthusiast, while a practical utility room adds a layer of convenience. A neat and functional bathroom with a well-designed shower area provides the essential facilities.

Ascending to the first floor, you'll find three spacious bedrooms, offering ample space for family members or overnight guests. An additional room which could be transformed to suit your preferences, perhaps as a fourth bedroom, hobby space or a quiet study corner. Another clean and modern bathroom with a shower completes the second level.