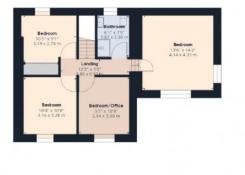

#### **PROPERTY DESCRIPTION**

Boasting an expansive area of 1517.71 square feet, this stunning two-story residence seamlessly combines functional layout with modern comfort.

The ground floor radiates warmth and hospitality, offering not only a sun-drenched conservatory with underfloor heating and French doors to the private garden, but also a pair of welcoming living rooms, perfect for hosting guests or enjoying leisurely evenings. A well-equipped kitchen fitted with an electric Aga caters to the cooking enthusiast, while a practical utility room adds a layer of convenience. A neat and functional bathroom with a well-designed shower area provides the essential facilities.

Ascending to the first floor, you'll find three spacious bedrooms, offering ample space for family members or overnight guests. An additional room which could be transformed to suit your preferences, perhaps as a fourth bedroom, hobby space or a quiet study corner. Another clean and modern bathroom with a shower completes the second level.