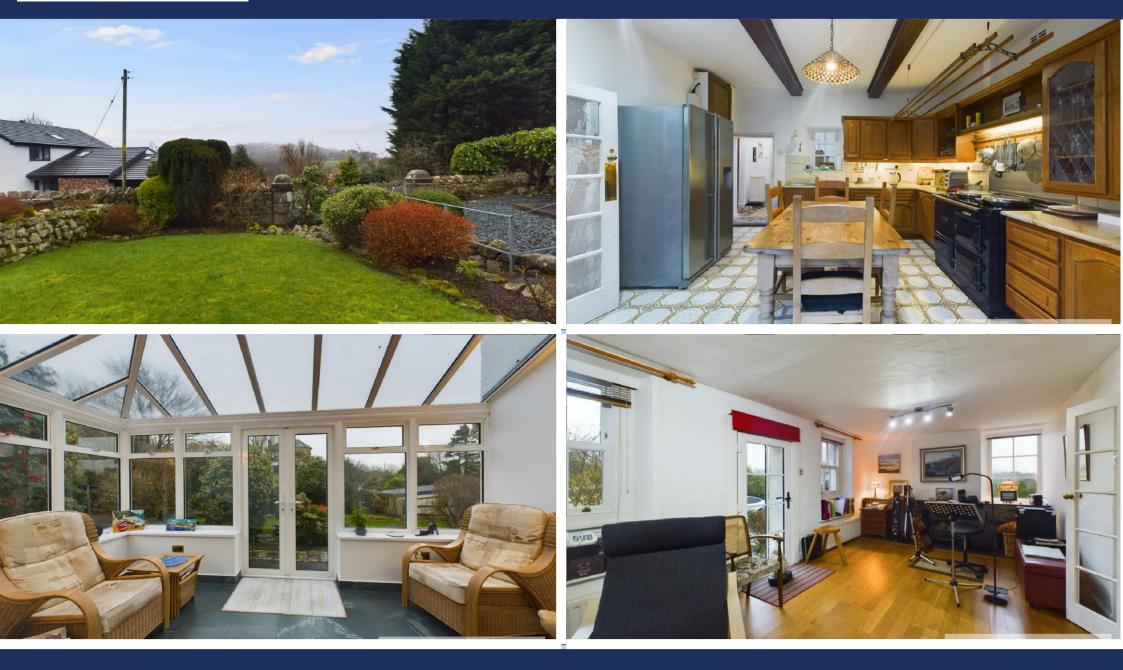

#### **PROPERTY DESCRIPTION**

Boasting an expansive area of 1517.71 square feet, this stunning two-story residence seamlessly combines functional layout with modern comfort.

The ground floor radiates warmth and hospitality, offering not only a sun-drenched conservatory with underfloor heating and French doors to the private garden, but also a pair of welcoming living rooms, perfect for hosting guests or enjoying leisurely evenings. A well-equipped kitchen fitted with an electric Aga caters to the cooking enthusiast, while a practical utility room adds a layer of convenience. A neat and functional bathroom with a well-designed shower area provides the essential facilities.

Externally the property has an easily maintained garden with off road parking for two vehicles and an EC charging point.

Located in the village of Eskdale in the Lake District National Park this property has the much-desired fells and lakes right on the doorstep.