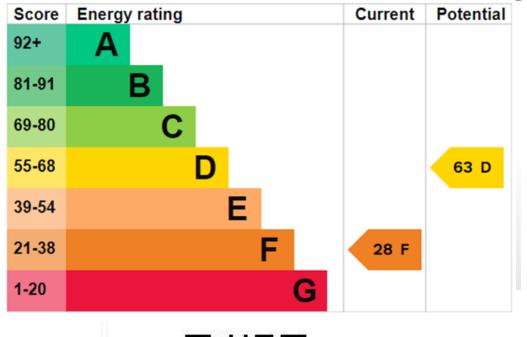

### SERVICES

The property benefits from mains electricity and water, and drainage is to a digester. Heating is provided by an oil-fired boiler.