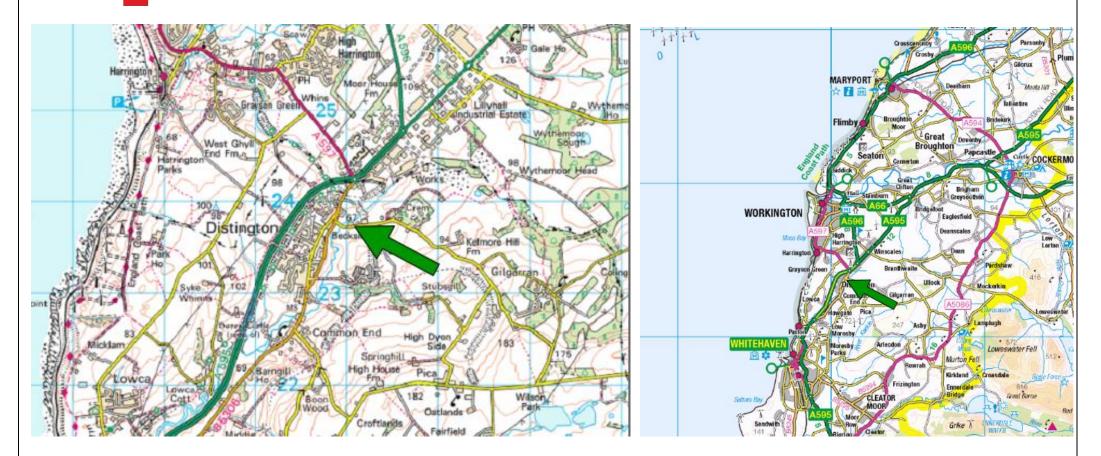

# **Building Plots** Beckside, Distington CA14 4QY

## Development Sites, Beckside, Distington, Workington CA14 4QY

An opportunity to acquire a development site in a prominent position on the outskirts of the village of Distington.

A Large plot with access directly from the highway and fantastic countryside views set in a quiet area of the village which has the local amenities of a School, Church, Takeaways, playpark and shops. The plots are available separately or as one lot. **Guide price £85,000 per plot.** 