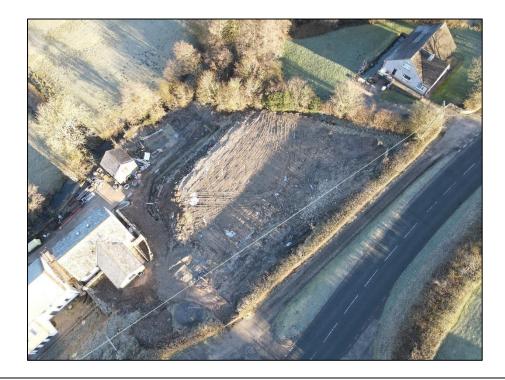

## Development Sites, Beckside, Distington, Workington CA14 4QY

An opportunity to acquire a development site in a prominent position on the outskirts of the village of Distington.

A Large plot with access directly from the highway and fantastic countryside views set in a quiet area of the village which has the local amenities of a School, Church, Takeaways, playpark and shops. The plots are available separately or as one lot. **Guide price £85,000 per plot.** 

#### Planning

Outline planning permission is granted for proposed residential development of two dwellings with details of proposed access and all other matters reserved at Beckside Farm, Distington CA14 4QY in accordance with the terms of the application, Ref 4/22/2274/001 full details can be obtained by either contacting the agent or downloading from the Cumberland Council Planning portal.