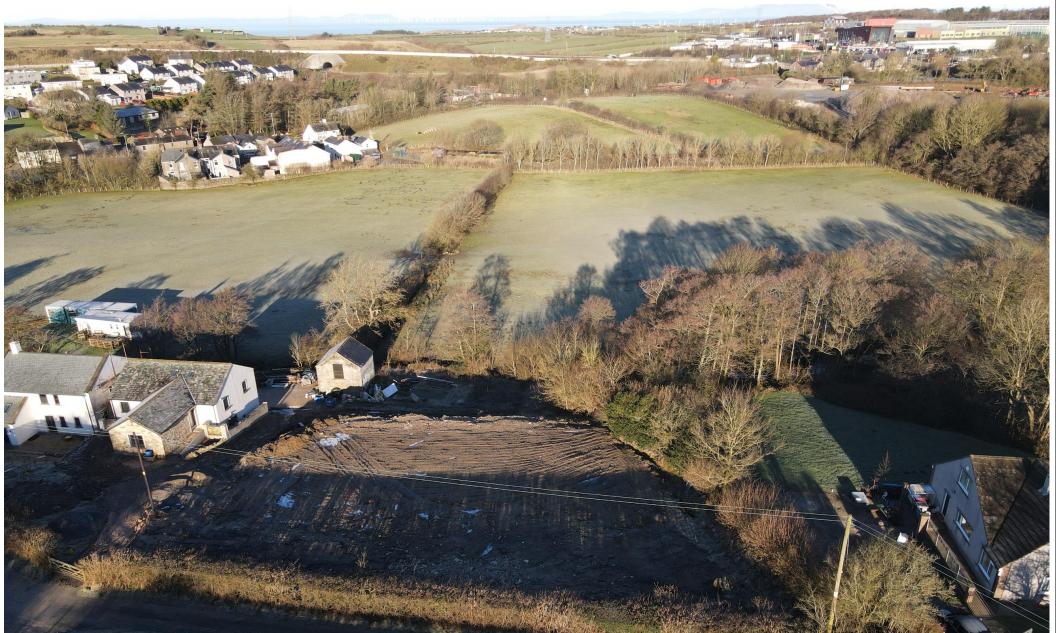

## Development Sites, Beckside, Distington, Workington CA14 4QY

An opportunity to acquire a development site in a prominent position on the outskirts of the village of Distington.

A Large plot with access directly from the highway and fantastic countryside views set in a quiet area of the village which has the local amenities of a School, Church, Takeaways, playpark and shops. The plots are available separately or as one lot. **Guide price £85,000 per plot.** 

#### Planning

Outline planning permission is granted for proposed residential development of two dwellings with details of proposed access and all other matters reserved at Beckside Farm, Distington CA14 4QY in accordance with the terms of the application, Ref 4/22/2274/001 full details can be obtained by either contacting the agent or downloading from the Cumberland Council Planning portal.