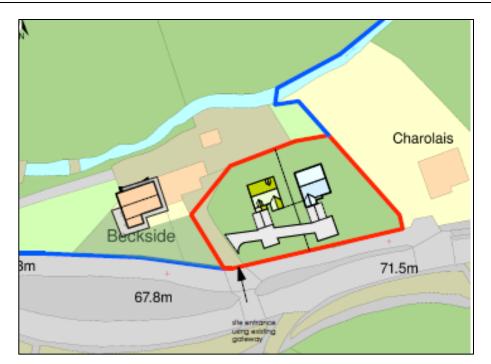

#### Planning

Outline planning permission is granted for proposed residential development of two dwellings with details of proposed access and all other matters reserved at Beckside Farm, Distington CA14 4QY in accordance with the terms of the application, Ref 4/22/2274/001 full details can be obtained by either contacting the agent or downloading from the Cumberland Council Planning portal.

#### SERVICES

The site is situated adjacent to the road, there is electricity supplies nearby. Water will be provided via a borehole. There is availability of mains drainage, an easement will be provided by the vendors.