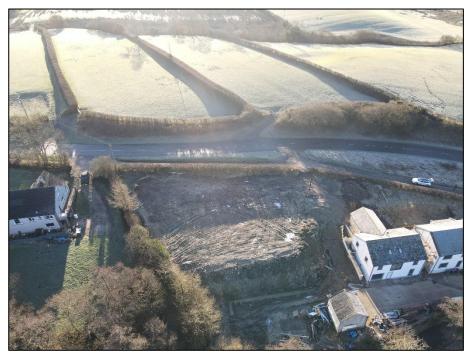

## Development Sites, Beckside, Distington, Workington CA14 4QY

An opportunity to acquire a development site in a prominent position on the outskirts of the village of Distington.

A Large plot with access directly from the highway and fantastic countryside views set in a quiet area of the village which has the local amenities of a School, Church, Takeaways, playpark and shops. The plots are available separately or as one lot. **Guide price £85,000 per plot.** 

#### Planning

Outline planning permission is granted for proposed residential development of two dwellings with details of proposed access and all other matters reserved at Beckside Farm, Distington CA14 4QY in accordance with the terms of the application, Ref 4/22/2274/001 full details can be obtained by either contacting the agent or downloading from the Cumberland Council Planning portal.