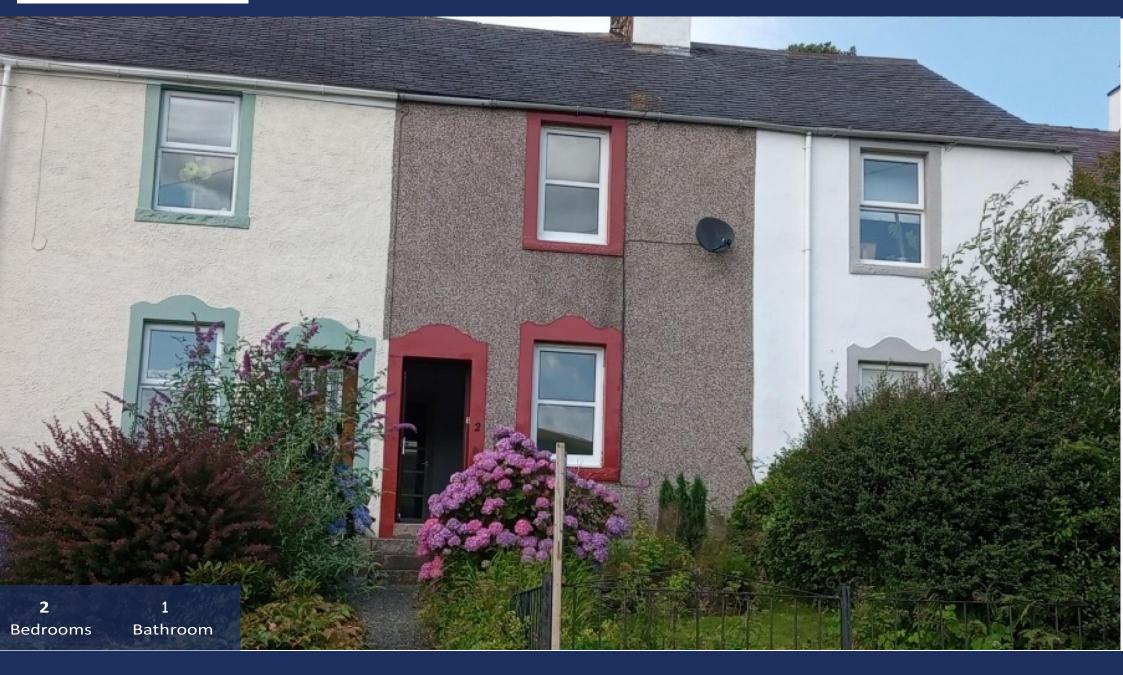

#### **PROPERTY DESCRIPTION**

2 Stanely Terrace is a charming 3-story property boasting a total area of 1119.45 square feet. The property offers potential purchasers the opportunity to upgrade and modernise a cosy 2-bed terraced house.

Externally, the property benefits from a low maintenance garden to the front and a range of outbuildings, tiered garden and parking space for 2 vehicles.

This property would suit those looking to put their own stamp on a property and/or those looking for an investment home.