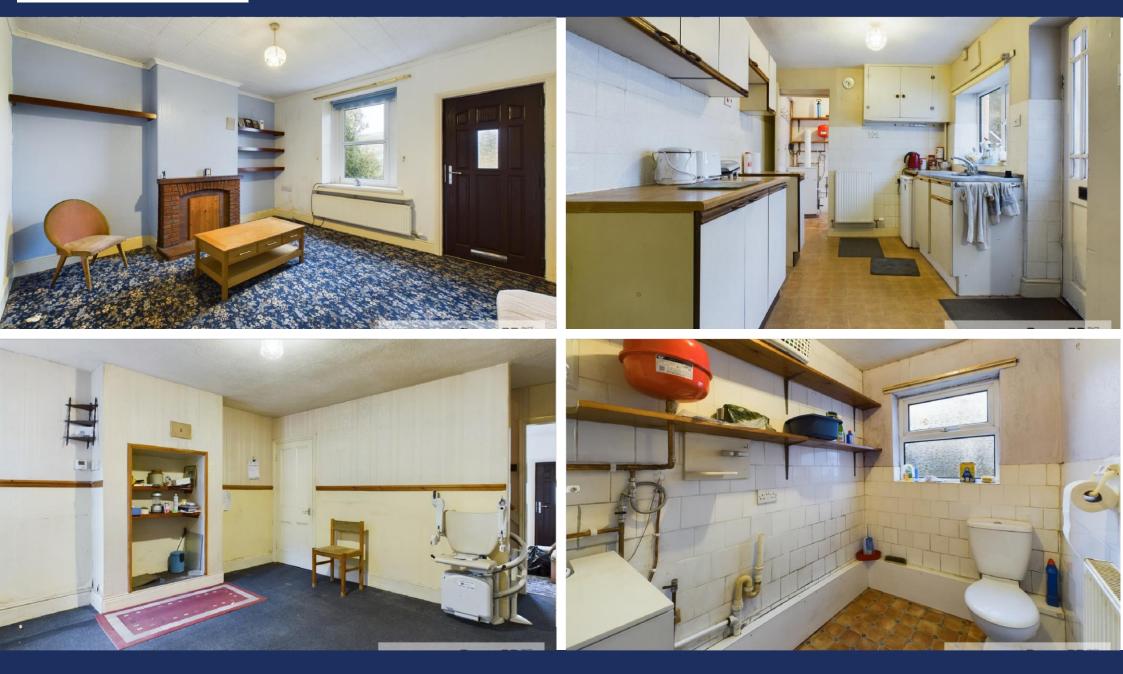

The ground floor compromises a good-sized reception room with fireplace and great views across the countryside, a separate dining room with storage under the stairs, a kitchen with access to the rear and a utility/WC. The first-floor compromises 2 good sized double bedrooms, both with built in storage and the house bathroom, fitted with a large double shower. The second-floor compromises an additional attic room, a blank canvas ready to be made into a home study or third bedroom, that has plenty of natural light.