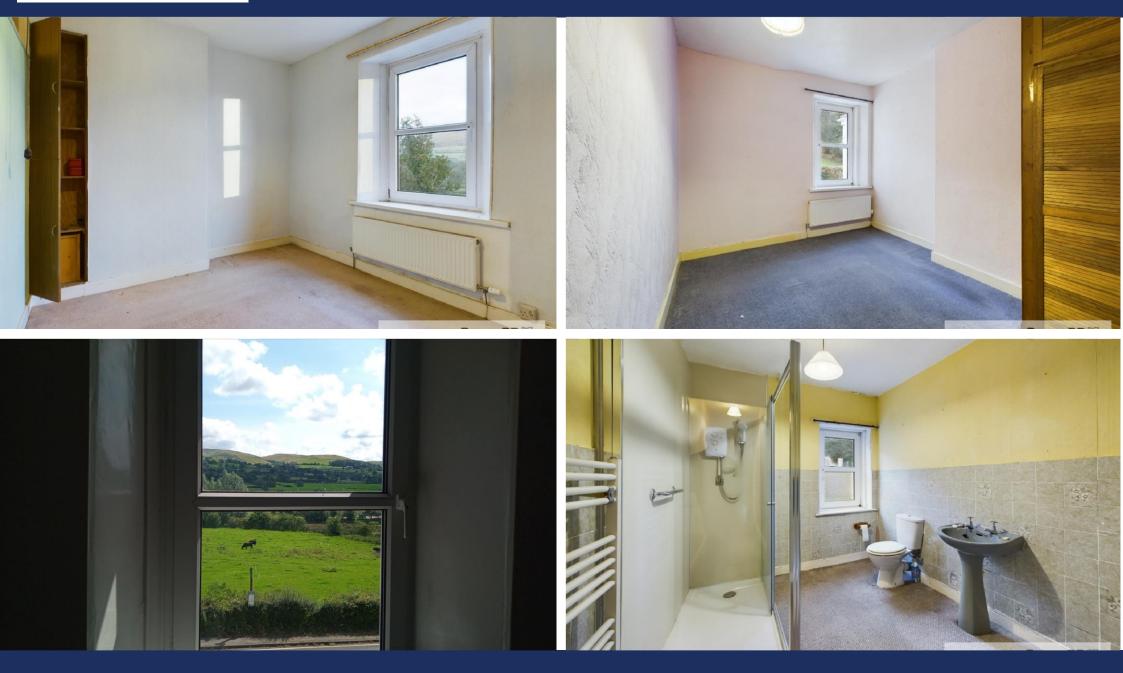

The ground floor compromises a good-sized reception room with fireplace and great views across the countryside, a separate dining room with storage under the stairs, a kitchen with access to the rear and a utility/WC. The first-floor compromises 2 good sized double bedrooms, both with built in storage and the house bathroom, fitted with a large double shower. The second-floor compromises an additional attic room, a blank canvas ready to be made into a home study or third bedroom, that has plenty of natural light.