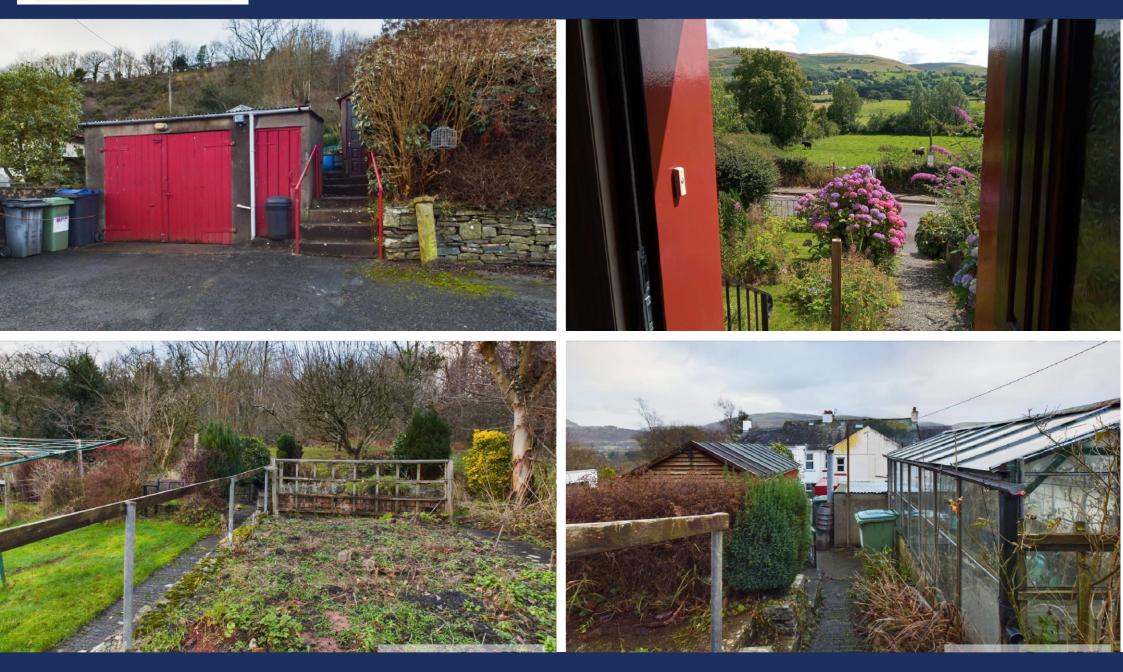

Externally, the property benefits from a low maintenance garden to the front and a range of outbuildings, tiered garden and parking space for 2 vehicles.

This property would suit those looking to put their own stamp on a property and/or those looking for an investment home.