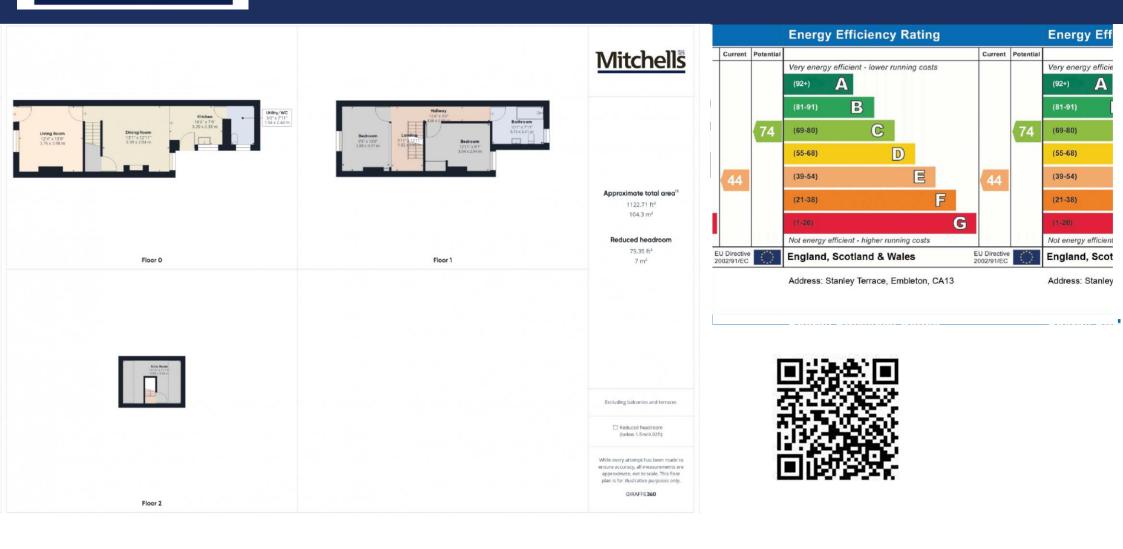

#### SERVICES

The property benefits mains electricity, water, and drainage. Heating is provided by an oil powered boiler installed in 2023.