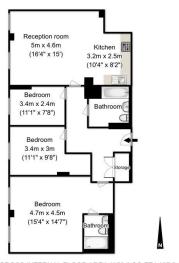

## **Humphrey & Co Estates**

Guide price £690,000 - 3 bedroom apartment for sale www.humphreyandcoestates.com

APPROX. GROSS INTERNAL FLOOR AREA 1153,8 SQ FT | 107,2 SQ M Floorplans are for identification and guideline purposes only, not to scale. Compliant with RICS code of measuring practice.