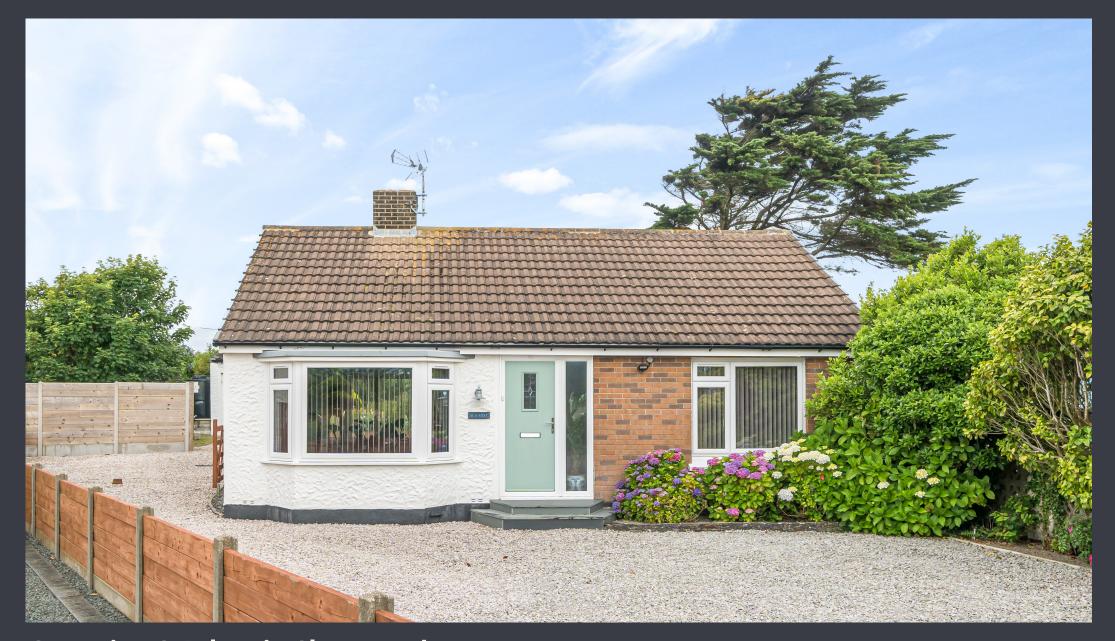

Sea Mist, 3 Atlantic Close, Treknow, Tintagel, Cornwall, PL34 0EL

少

## An impeccably presented bungalow with a private garden on outskirts of a popular coastal village

- Hosted Virtual Viewing
  - 3/4 Bedrooms
  - 2 Bathrooms
- Kitchen/Breakfast Room
- Double & Triple Glazed Windows
- Detached Garage & Extensive Parking
  - Private Dog Proof Rear Garden
    - EPC D & Council Tax C

**SITUATION** Located in an Area of Outstanding Natural Beauty less than one mile from the centre of the large village of Tintagel with its shops, restaurants, pubs and useful amenities, close to the North Cornish coast.

**OUTSIDE** To the front of the property is an extensive gravel driveway providing parking for several vehicles, caravan or boat. A 5-bar gate leads to a further gravelled parking area and detached garage with power and light connected.

The garden is laid mainly to lawn with flower beds providing colour and interest throughout the year and has well-defined hedge and fence boundaries providing high degree of privacy and seclusion. The main extent of garden area has been dog proofed with quality fencing.