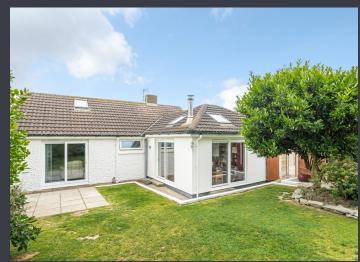

**OUTSIDE** To the front of the property is an extensive gravel driveway providing parking for several vehicles, caravan or boat. A 5-bar gate leads to a further gravelled parking area and detached garage with power and light connected.

The garden is laid mainly to lawn with flower beds providing colour and interest throughout the year and has well-defined hedge and fence boundaries providing high degree of privacy and seclusion. The main extent of garden area has been dog proofed with quality fencing.