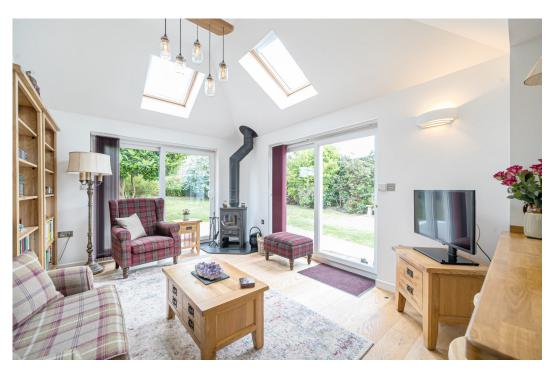

floor to ceiling mirrored wardrobes.

The third bedroom/reception room has a wood burner and sliding patio doors to the rear patio terrace. The bathroom comprises a modern suite with vanity wash hand basin, low flush WC and low level sculpted bath with inset shower.

A most attractive kitchen/breakfast room offers a range of base and wall mounted units with oak worktops and peninsula breakfast bar, underset Belfast sink, space and plumbing for a dishwasher and space for a Range cooker. Opening into the double aspect lounge/garden room with sliding patio doors onto the attractive patio terrace, ideal for al fresco dining, and garden. The utility room has appliance space for washing machine and tumble dryer and door into a shower room with walk in shower cubicle, low flush WC and pedestal wash and basin.