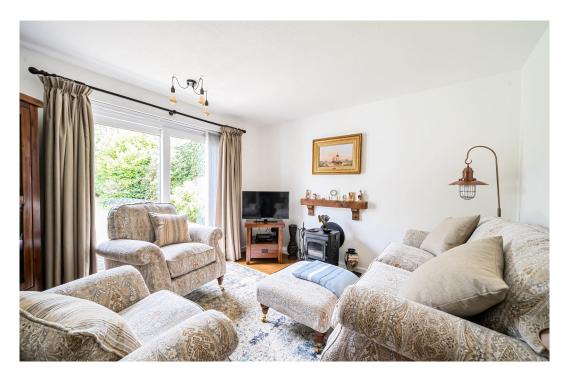

On the first floor, the landing leads to an occasional bedroom/hobbies room, which has a Velux window enjoying distant views to the coast and a door to the cloakroom with low flush WC, wash hand basin and access into a most useful attic/storage area.