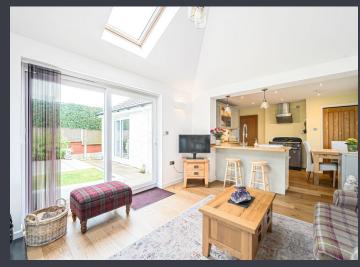

A most attractive kitchen/breakfast room offers a range of base and wall mounted units with oak worktops and peninsula breakfast bar, underset Belfast sink, space and plumbing for a dishwasher and space for a Range cooker. Opening into the double aspect lounge/garden room with sliding patio doors onto the attractive patio terrace, ideal for al fresco dining, and garden. The utility room has appliance space for washing machine and tumble dryer and door into a shower room with walk in shower cubicle, low flush WC and pedestal wash and basin.