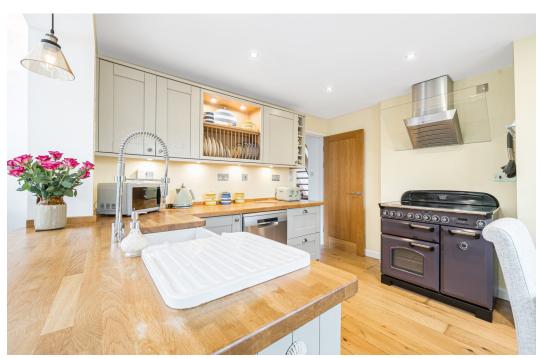

A most attractive kitchen/breakfast room offers a range of base and wall mounted units with oak worktops and peninsula breakfast bar, underset Belfast sink, space and plumbing for a dishwasher and space for a Range cooker. Opening into the double aspect lounge/garden room with sliding patio doors onto the attractive patio terrace, ideal for al fresco dining, and garden. The utility room has appliance space for washing machine and tumble dryer and door into a shower room with walk in shower cubicle, low flush WC and pedestal wash and basin.