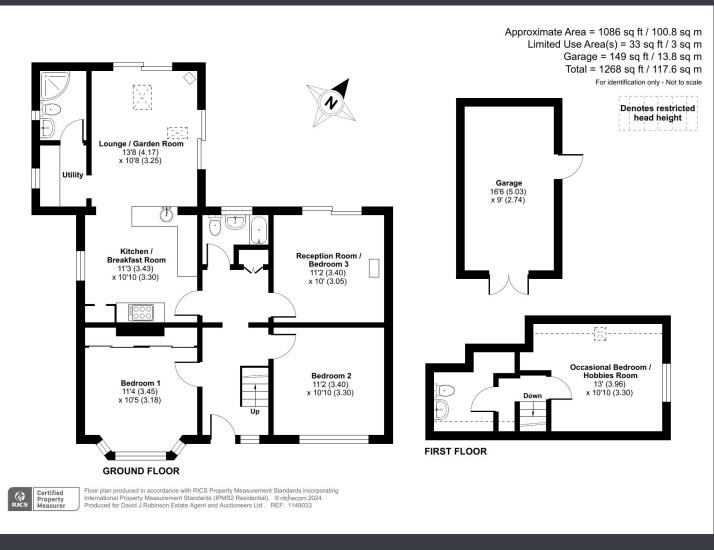

The A39, the Atlantic highway, is less than 7 miles from the property that allows easy access to explore the majestic North Cornish coastline and links the towns of Bude and Wadebridge.

**DESCRIPTION** The property will be found in excellent decorative order throughout and is worthy of an early inspection to appreciate the quality and comfort of the accommodation, which is clearly illustrated on the floorplan and briefly comprises: entrance hall with stairs rising to the first floor, large cloaks cupboard and doors to all rooms, including a pair of double bedrooms both with a front aspect and one with

On the first floor, the landing leads to an occasional bedroom/hobbies room, which has a Velux window enjoying distant views to the coast and a door to the cloakroom with low flush WC, wash hand basin and access into a most useful attic/storage area.

**OUTSIDE** To the front of the property is an extensive gravel driveway providing parking for several vehicles, caravan or boat. A 5-bar gate leads to a further gravelled parking area and detached garage with power and light connected.