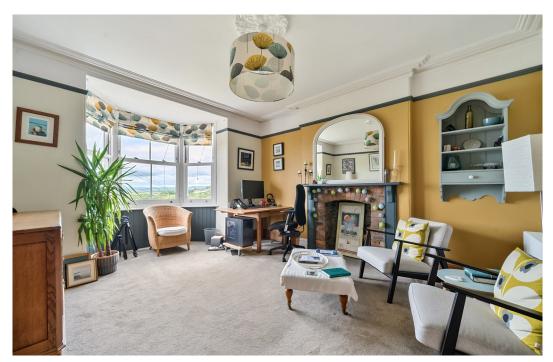

The accommodation is illustrated on the floorplan and briefly comprises: entrance porch with attractive tiled floor, glazed door into entrance hall with stairs to both first floor and lower ground floor, cloakroom with low flush WC. Lounge with fireplace and bay window to front aspect. Sliding doors open into family room with feature fireplace and bay window enjoying stunning views over countryside to Dartmoor beyond.