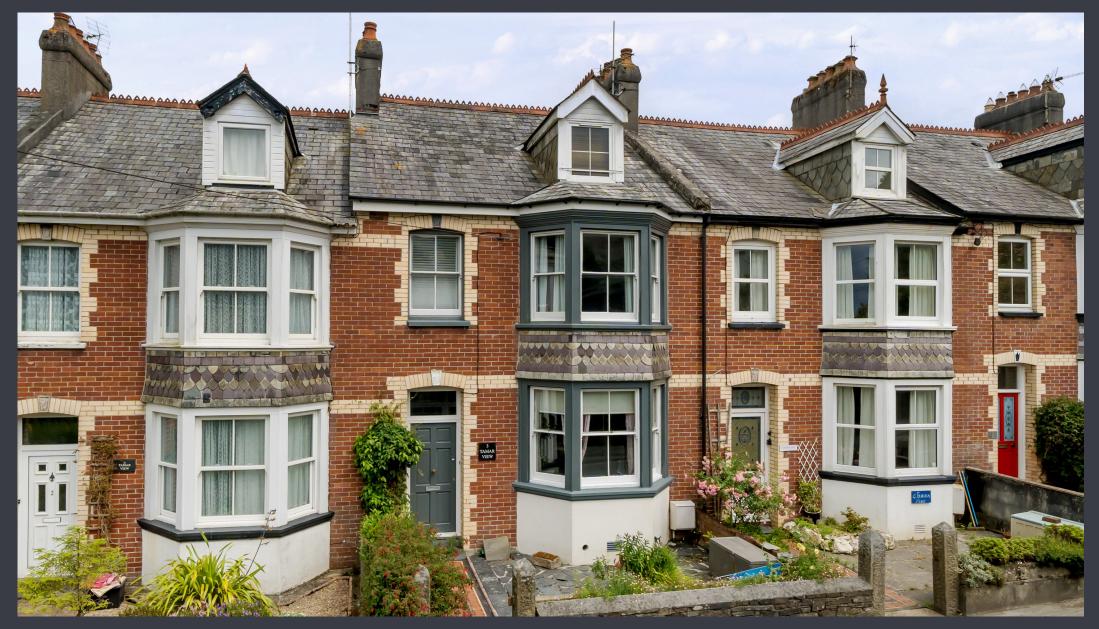

3 Tamar View, Launceston, Cornwall, PL15 9EX

Guide Price £399,950 Freehold

## A Victorian townhouse enjoying stunning views with garage & parking within walking distance of Town Centre amenities

- Character Features
- Stunning Views to Dartmoor
- 4 Bedrooms (Master En Suite)
  - 2 Reception Rooms
- Spacious Kitchen/Dining Room
  - Enclosed Rear Garden
  - Off Road Parking & Garage
    - EPC D & Council Tax D

**DESCRIPTION** A beautifully presented Victorian townhouse with accommodation arranged over four floors. The property has been much improved by the current vendor over the last 19 years with redevelopment of the top floor and a new roof whilst retaining its character features.