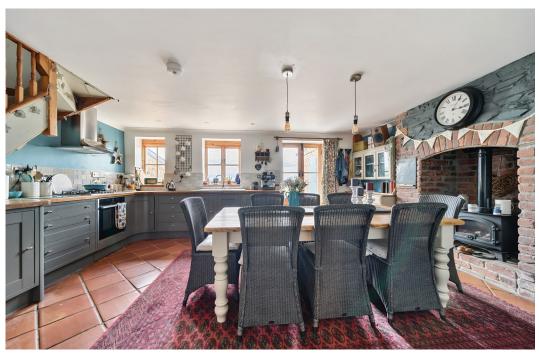

The lower ground floor has the farmhouse-style kitchen/dining room with a range of base units, tiled floor, inset electric oven with 5 ring gas hob over, fireplace housing a woodburner and French doors to rear terrace which enjoys stunning views. Large walk-in pantry with space for upright fridge/freezer and plumbing and appliance space for washing machine and tumble dryer.