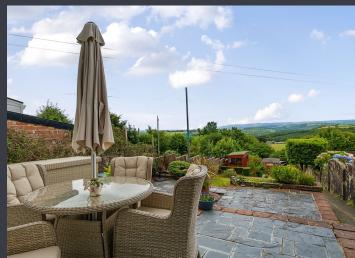

To the rear is a most impressive garden of approximately 113' (34m) in length with well defined brick boundary walls. The rear terrace, accessed from the kitchen, is ideal for al fresco dining and leads to lawns and terraced patio/ seating areas to enjoy the stunning views. Pair of former coal sheds, one housing the mains gas boiler for central heating and hot water.