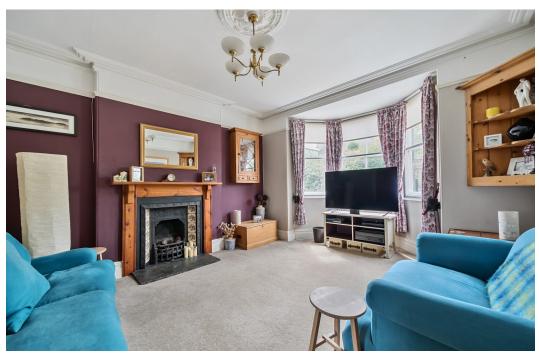

The accommodation is illustrated on the floorplan and briefly comprises: entrance porch with attractive tiled floor, glazed door into entrance hall with stairs to both first floor and lower ground floor, cloakroom with low flush WC. Lounge with fireplace and bay window to front aspect. Sliding doors open into family room with feature fireplace and bay window enjoying stunning views over countryside to Dartmoor beyond.