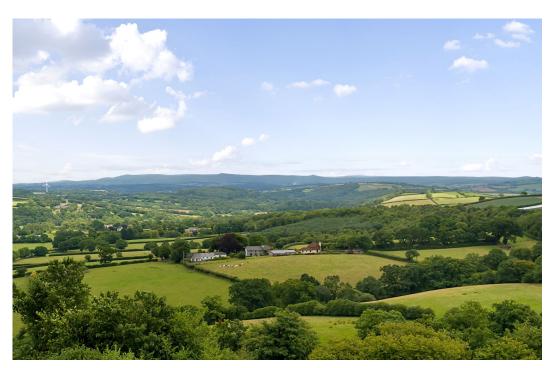

The accommodation is illustrated on the floorplan and briefly comprises: entrance porch with attractive tiled floor, glazed door into entrance hall with stairs to both first floor and lower ground floor, cloakroom with low flush WC. Lounge with fireplace and bay window to front aspect. Sliding doors open into family room with feature fireplace and bay window enjoying stunning views over countryside to Dartmoor beyond.

From the landing stairs leads to the top floor and master bedroom suite with an en suite shower room comprising low flush WC, pedestal wash hand basin and shower cubicle. Several roof windows allow light in and enjoy the stunning views to Dartmoor. Ample under eaves storage space.