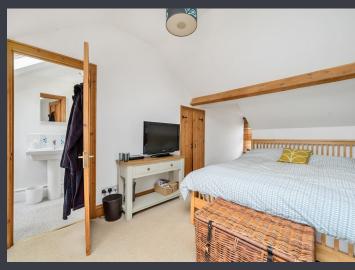

From the landing stairs leads to the top floor and master bedroom suite with an en suite shower room comprising low flush WC, pedestal wash hand basin and shower cubicle. Several roof windows allow light in and enjoy the stunning views to Dartmoor. Ample under eaves storage space.