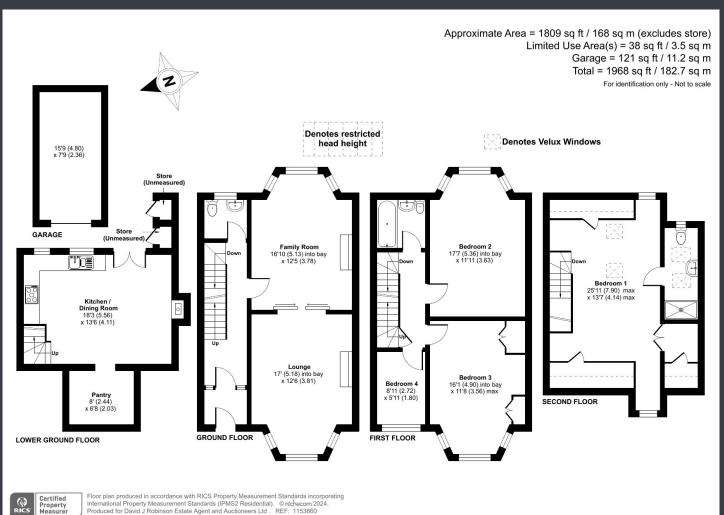

The accommodation is illustrated on the floorplan and briefly comprises: entrance porch with attractive tiled floor, glazed door into entrance hall with stairs to both first floor and lower ground floor, cloakroom with low flush WC. Lounge with fireplace and bay window to front aspect. Sliding doors open into family room with feature fireplace and bay window enjoying stunning views over countryside to Dartmoor beyond.

The lower ground floor has the farmhouse-style kitchen/dining room with a range of base units, tiled floor, inset electric oven with 5 ring gas hob over, fireplace housing a woodburner and French doors to rear terrace which enjoys stunning views. Large walk-in pantry with space for upright fridge/freezer and plumbing and appliance space for washing machine and tumble dryer.

Stairs rise from the entrance hall to the first floor with 2 double bedrooms, single bedroom and family bathroom comprising a suite of high flush WC, pedestal wash hand basin and pressed steel bath with mixer taps and inset rainfall shower over.

From the landing stairs leads to the top floor and master bedroom suite with an en suite shower room comprising low flush WC, pedestal wash hand basin and shower cubicle. Several roof windows allow light in and enjoy the stunning views to Dartmoor. Ample under eaves storage space.

To the rear is a most impressive garden of approximately 113' (34m) in length with well defined brick boundary walls. The rear terrace, accessed from the kitchen, is ideal for al fresco dining and leads to lawns and terraced patio/ seating areas to enjoy the stunning views. Pair of former coal sheds, one housing the mains gas boiler for central heating and hot water.

In addition, at the end of the garden there is parking for 2 vehicles and a detached pre-fab garage which is accessed from the driveway entrance alongside number 7. Electric vehicle charging point.

**OUTSIDE** To the front is a small garden with an **SERVICES** All main services connected. Mains gas original Victorian path leading to the front door. central heating. Part secondary and acoustic