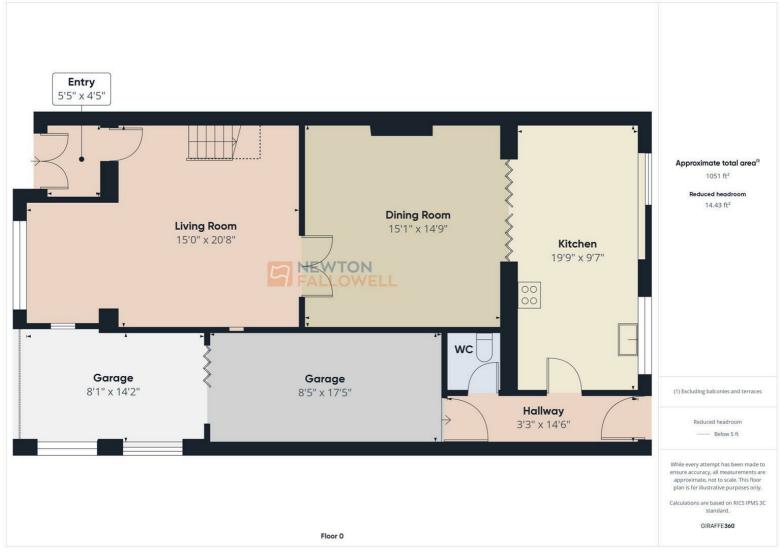

## **Property Details**

Gas Central Heating & Double Glazing.

EPC rating D & Council tax band B.

Measurements – For room measurements please refer to the floor plans.

Viewings - Please contact Newton Fallowell Lichfield. Appointment only.