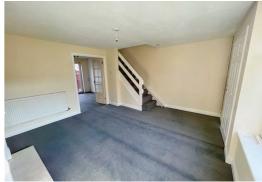

#### Lounge

### 14'9 x 14 (4.50m x 4.27m)

Double glazed window to front and radiator, marble effect surround hearth, ceiling lighting point and stairs leading to first floor.