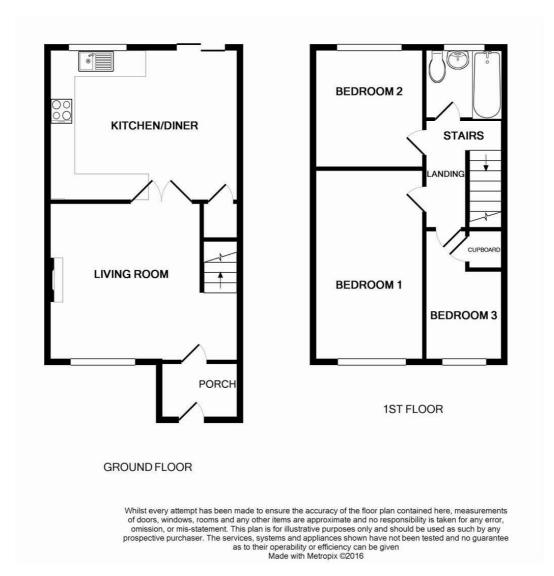

# Porch

# 4'8 x 6'4 (1.42m x 1.93m)

With front UPVC Door with double glazed window to side and front.

#### Lounge

### 14'9 x 14 (4.50m x 4.27m)

Double glazed window to front and radiator, marble effect surround hearth, ceiling lighting point and stairs leading to first floor.

# kitchen/Diner

# 14'9 x 9'10 (4.50m x 3.00m)

having a range of wall and base mounted units with work surfaces over, inset stainless steel sink unit with drainer and mixer tap. Integrated stainless steel electric oven and hob. Space and plumbing for washing machine and further space for additional appliance. Two ceiling light points, radiator, part tiling to walls and laminate flooring. Useful under stair storage cupboard in the dining area. UPVC double-glazed window to rear and french sliding door to rear garden.

## First Floor Landina

approached via staircase from lounge. Ceiling light point and loft access

## Master bedroom

### 14'6" x 9'10" (4.42 x 3)

having ceiling light point, radiator and UPVC double-glazed window to front

## Bedroom two

### 9'3" x 8'5" (2.84 x 2.57)

with ceiling light point, radiator and UPVC double-glazed window to rear

# Bedroom Three

# 10'0" x 5'10" (3.07 x 1.78)

having a useful over stairs storage cupboard, ceiling light point, radiator and UPVC double-glazed window to front

comprising of a panelled bath with mixer tap, pedestal hand

UPVC double-glazed window to rear.

# Garden

t: 01543251310 e: lichfield@newtonfallowell.co.uk

www.newtonfallowell.co.uk