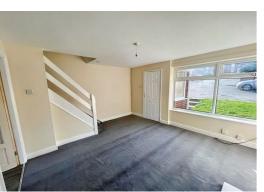

#### Lounge

### 14'9 x 14 (4.50m x 4.27m)

Double glazed window to front and radiator, marble effect surround hearth, ceiling lighting point and stairs leading to first floor.