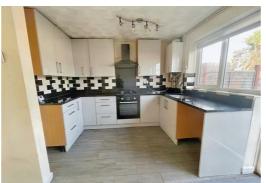

# kitchen/Diner

# 14'9 x 9'10 (4.50m x 3.00m)

having a range of wall and base mounted units with work surfaces over, inset stainless steel sink unit with drainer and mixer tap. Integrated stainless steel electric oven and hob. Space and plumbing for washing machine and further space for additional appliance. Two ceiling light points, radiator, part tiling to walls and laminate flooring. Useful under stair storage cupboard in the dining area. UPVC double-glazed window to rear and french sliding door to rear garden.