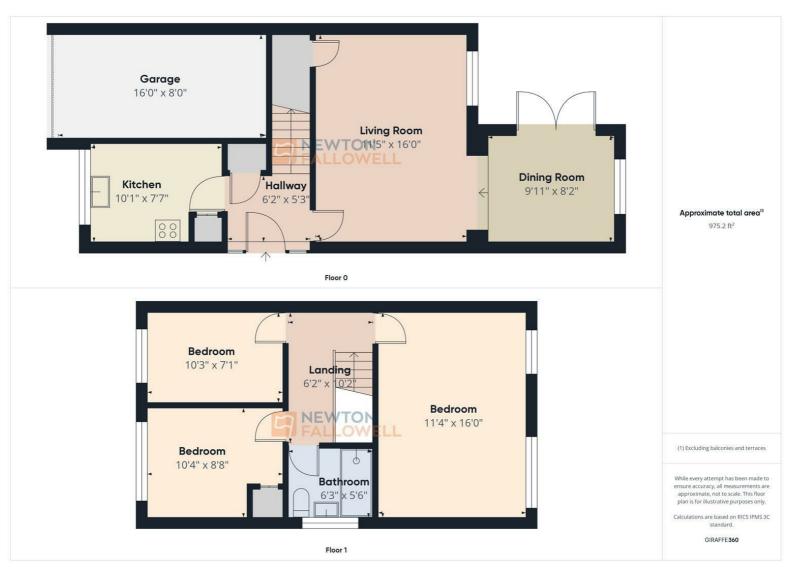

## Grange Road,

Burntwood, WS7 4TP

£215,000

\*\*THREE BEDROOM FAMILY HOME\*\* NO UPWARD CHAIN \*\* VIRTUAL TOUR AVAILABLE \*\* Newton Fallowell Lichfield are delighted to offer this fantastic three bedroom semidetached family home, situated in a much sought after road in Burntwood. This property in brief comprises of three bedrooms, large lounge, dining room, fitted kitchen, family bathroom, well maintained rear garden and private parking with garage. This charming property will not be available for long, so BOOK YOUR VIEWING to avoid disappointment now!

## Property Details

Gas Central Heating & Double Glazing.

EPC rating D & Council tax band B.

Measurements - For room measurements please refer to the floor plans.

Viewings - Please contact Newton Fallowell Lichfield. Appointment only.