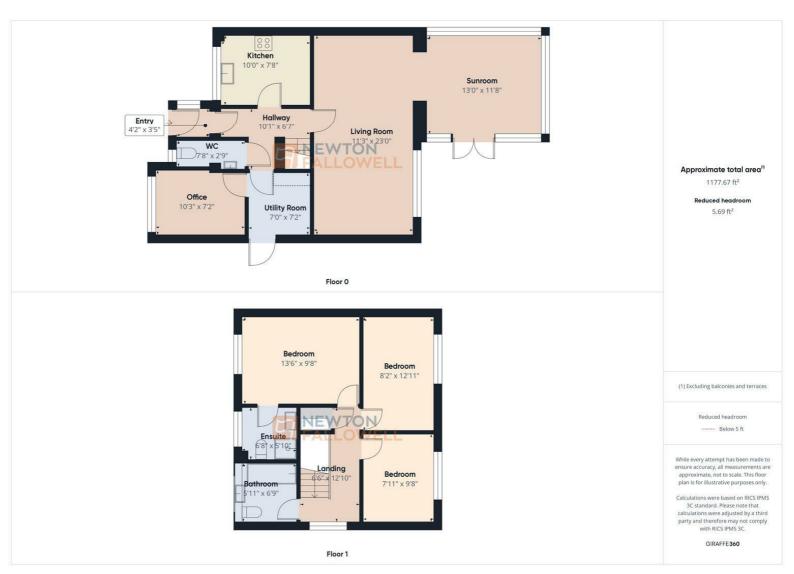

## Hazel Drive, Armitage

Rugeley, WS15 4TZ

£315,000

\*\* COMING TO MARKET \*\* REGISTER YOU DETAILS NOW \*\* DETACHED FAMILY HOME \*\* Newton Fallowell Lichfield are delighted to offer this spacious, three bedroom detached family home, situated in a much sought after location of Armitage. The property in brief consists of an open plan lounge and dining room, study, fitted kitchen, utility, W/C. Upstairs there are three double bedrooms, master bedroom with En-suite, family bathroom, well maintained garden with patio and summer house and large driveway to the front. The property is situated in a cul-de-sac, near to local school and amenities. Viewings are highly recommended! FURTHER DETAILS COMING SOON!

Property Details

Gas Central Heating & Double Glazing.

EPC rating D & Council tax band B.

Measurements - For room measurements please refer to the floor plans.

Viewings - Please contact Newton Fallowell Lichfield. Appointment only.