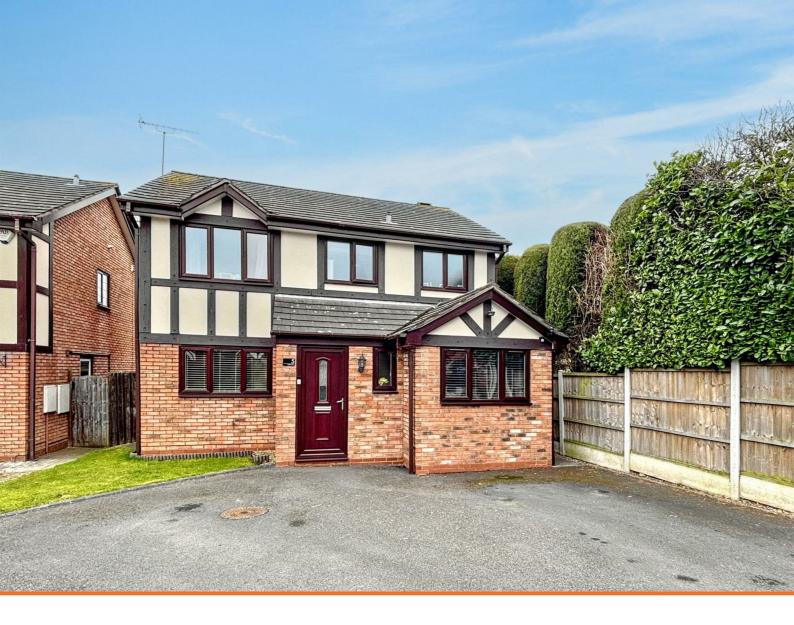

## Hazel Drive, Armitage

Rugeley, WS15 4TZ

£315,000

\*\* COMING TO MARKET \*\* REGISTER YOU DETAILS NOW \*\* DETACHED FAMILY HOME \*\* Newton Fallowell Lichfield are delighted to offer this spacious, three bedroom detached family home, situated in a much sought after location of Armitage. The property in brief consists of an open plan lounge and dining room, study, fitted kitchen, utility, W/C. Upstairs there are three double bedrooms, master bedroom with En-suite, family bathroom, well maintained garden with patio and summer house and large driveway to the front. The property is situated in a cul-de-sac, near to local school and amenities. Viewings are highly recommended! FURTHER DETAILS COMING SOON!