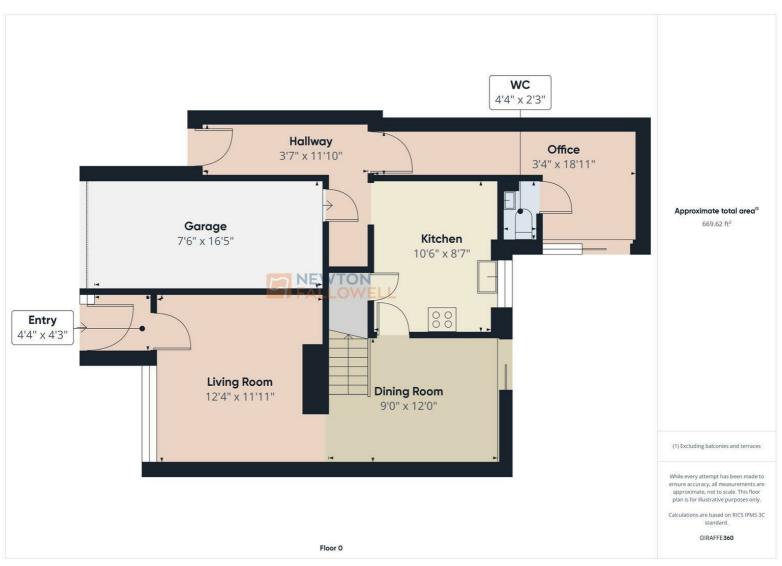

## Longstaff Croft,

Lichfield, Staffordshire, WS13 7DT

£300,000

\*\*FAMILY HOME \*\* NO UPWARD CHAIN \*\* Newton Fallowell Lichfield are delighted to offer this fantastic three bedroom semi detached family home, situated in a much sought after location of Lichfield. The property in brief consists of three bedrooms, lounge, dining room, newly fitted kitchen, family bathroom, well maintained garden with patio and driveway to the front. Viewing is highly recommended.

Property Details EPC Rating TBC.

Measurements - For room measurements please refer to the floor plans.

Viewings - Please contact Newton Fallowell Lichfield. Appointment only.

General Information - Planning Permission & Building Regulations: It is the responsibility of Purchasers to verify if any planning permission and building regulations were obtained and adhered to for any works carried out to the property.