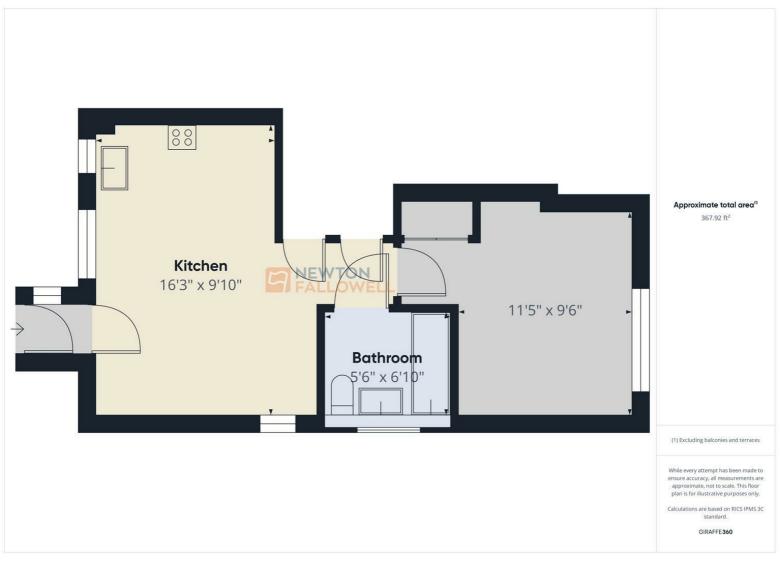

## Chester Road,

Rugeley, WS15 1GD

Offers In The Region Of £104,000

\* FIRST TIME BUYERS/INVESTMENT OPPORTUNITY \* Newton Fallowell are pleased to offer this beautifully presented ground floor maisonette located in the popular area of Rugeley in close proximity to local shops and schools. Internally the property comprises of a spacious open plan lounge/kitchen, a double bedroom with built in wardrobes and a fitted bathroom. This property is also benefiting from double glazing throughout and also has allocated off road parking available.

Property Details
Electric heating & Double glazing.

EPC rating D & Council tax band B.

Measurements - For room measurements please refer to the floor plans.

Viewings - Please contact Newton Fallowell Lichfield. Appointment only.