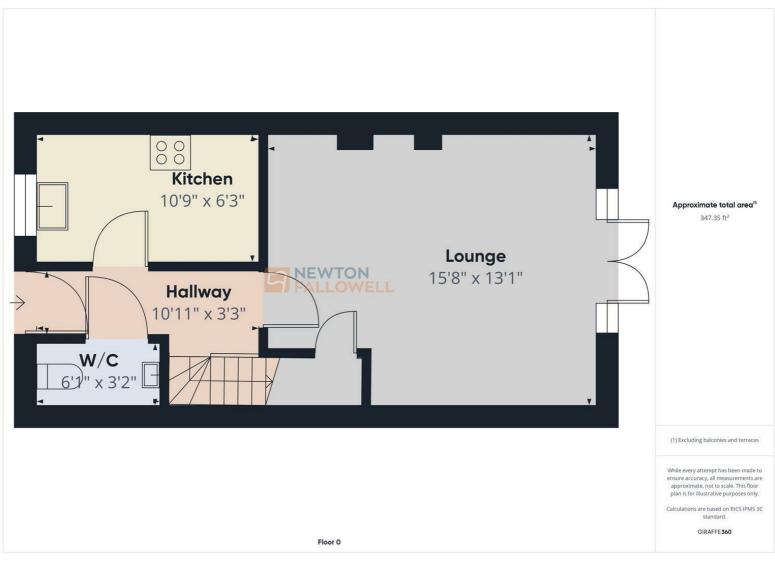

## **Property Details**

Gas Central Heating & Double Glazing.

EPC rating C & Council tax band C.

Measurements – For room measurements please refer to the floor plans.

Viewings - Please contact Newton Fallowell Lichfield. Appointment only.