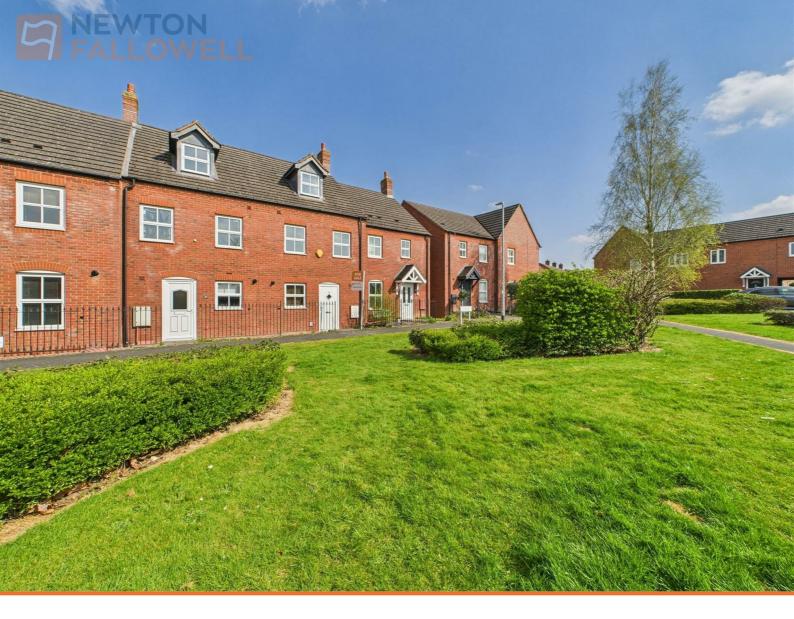

## **Bains Drive, Darwin Park**

Lichfield, Staffordshire, WS13 6NW

## Offers In Excess Of £308,000

\*\* RECENTLY RENOVATED \*\* NO UPWARD CHAIN \*\* VIRTUAL TOUR AVAILABLE \*\* Newton Fallowell Lichfield are delighted to offer this fantastic three bedroom, mid terraced family home, situated in a much sought after location of Lichfield. This property has recently been renovated by the current owners and in brief comprises of three bedrooms, large lounge, fitted kitchen, family bathroom, en-suite to the master bedroom, well maintained rear garden with patio and private parking with garage. This charming property will not be available for long, so BOOK YOUR VIEWING to avoid disappointment.