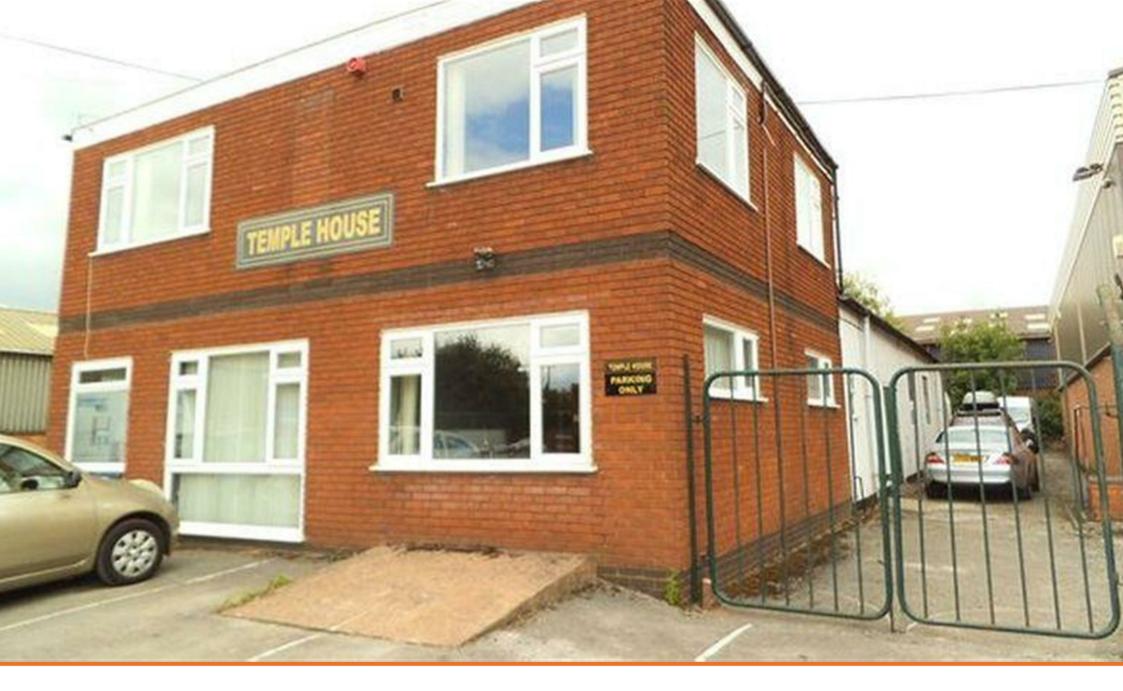

# Greenhough Road, Lichfield, Staffordshire, WS13 7AU £650

\*\* SELF CONTAINED OFFICE \*\* AVAILABLE NOW \*\* Newton Fallowell Lichfield are pleased to offer this self contained office located in Lichfield, overlooking Beacon Park.

This premises comprises of three offices with a separate kitchen and Bathroom. The office space also includes 120 sqm of secure outdoor storage space as well as three parking spaces. Viewing Essential.