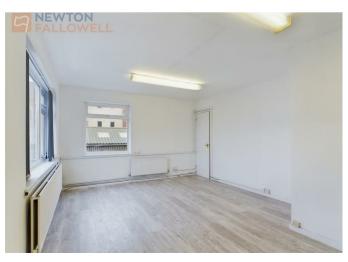

This premises comprises of three offices with a separate kitchen and Bathroom. The office space also includes 120 sqm of secure outdoor storage space as well as three parking spaces. Viewing Essential.