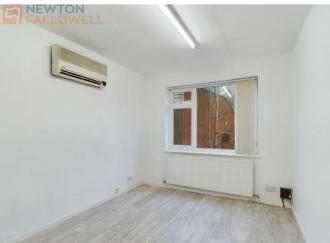

This premises comprises of three offices with a separate kitchen and Bathroom. The office space also includes 120 sqm of secure outdoor storage space as well as three parking spaces. Viewing Essential.