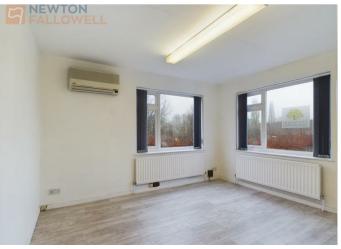

# Greenhough Road, Lichfield, Staffordshire, WS13 7AU £650

\*\* SELF CONTAINED OFFICE \*\* AVAILABLE NOW \*\* Newton Fallowell Lichfield are pleased to offer this self contained office located in Lichfield, overlooking Beacon Park.

This premises comprises of three offices with a separate kitchen and Bathroom. The office space also includes 120 sqm of secure outdoor storage space as well as three parking spaces. Viewing Essential.