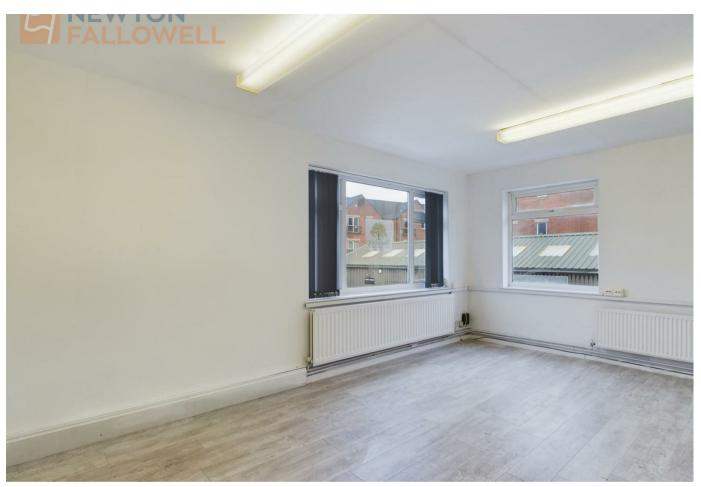

This premises comprises of three offices with a separate kitchen and Bathroom. The office space also includes 120 sqm of secure outdoor storage space as well as three parking spaces. Viewing Essential.