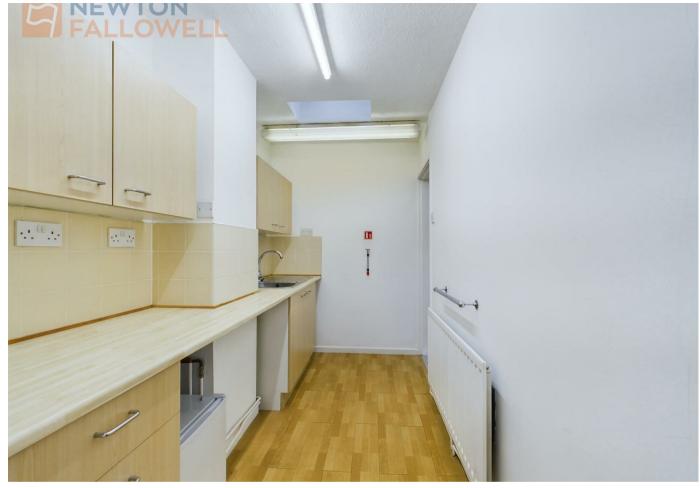

This premises comprises of three offices with a separate kitchen and Bathroom. The office space also includes 120 sqm of secure outdoor storage space as well as three parking spaces. Viewing Essential.