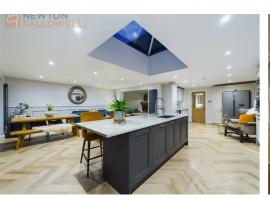

## Property Details

Extended Detached Family Home - The property comprises in brief of five bedrooms, spacious living room, second reception room, extended large kitchen family room, family bathroom, two en suite bathrooms, downstairs w/c, spacious entrance hallway, porch, new gas central heating system, new electrical installation and double glazing. Outside there is a large driveway to the front and landscaped beautiful rear garden with a new spacious patio. For more information please give us a call!