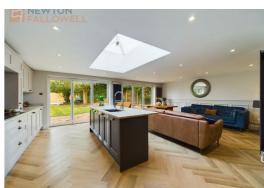

## Property Details

Extended Detached Family Home - The property comprises in brief of five bedrooms, spacious living room, second reception room, extended large kitchen family room, family bathroom, two en suite bathrooms, downstairs w/c, spacious entrance hallway, porch, new gas central heating system, new electrical installation and double glazing. Outside there is a large driveway to the front and landscaped beautiful rear garden with a new spacious patio. For more information please give us a call!