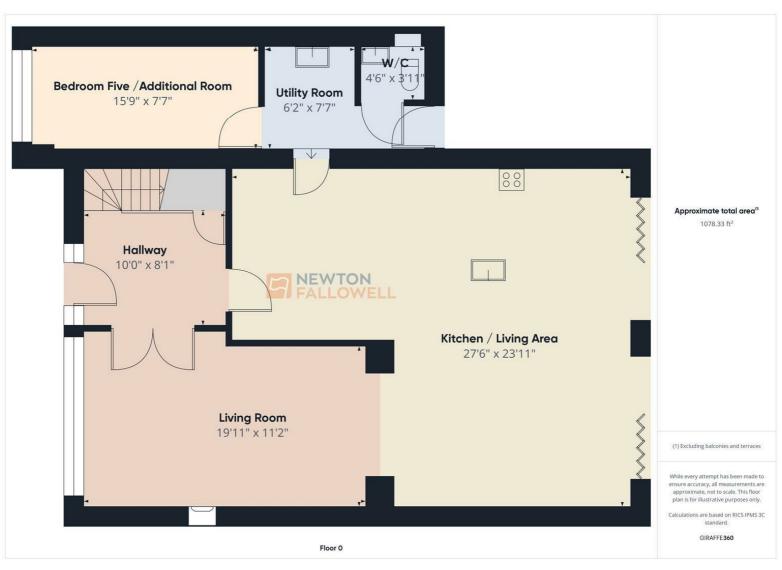

## Fecknam Way, Lichfield, WS13 6AN

£595,000

\*\* WONDERFUL OPPORTUNITY \*\* FULLY RENOVATED & EXTENDED \*\* NO UPWARD CHAIN \*\* NEWTON FALLOWELL are delighted to offer this fantastic five bedroom DETACHED family home, situated in a much sought after location of Lichfield. This property in brief comprises of FIVE bedrooms, STUNNING large NEW kitchen family room, SPACIOUS LOUNGE, THREE new bathrooms, LARGE LANDSCAPED garden with spacious patio and large driveway. The property also has brand new electrical installation and a gas central heating system. This charming property will not be available for long, so BOOK YOUR VIEWING to avoid disappointment.\*\* COLOURED FLOOR PLAN AVAILABLE \*\*

## Property Details

Extended Detached Family Home - The property comprises in brief of five bedrooms, spacious living room, second reception room, extended large kitchen family room, family bathroom, two en suite bathrooms, downstairs w/c, spacious entrance hallway, porch, new gas central heating system, new electrical installation and double glazing. Outside there is a large driveway to the front and landscaped beautiful rear garden with a new spacious patio. For more information please give us a call!

EPC Rating TBC. Bathroom picture coming soon. Porch Also to bed added to the floor plan.

Measurements - For room measurements please refer to the floor plans.

Viewings - Please contact Newton Fallowell Lichfield. Appointment only.