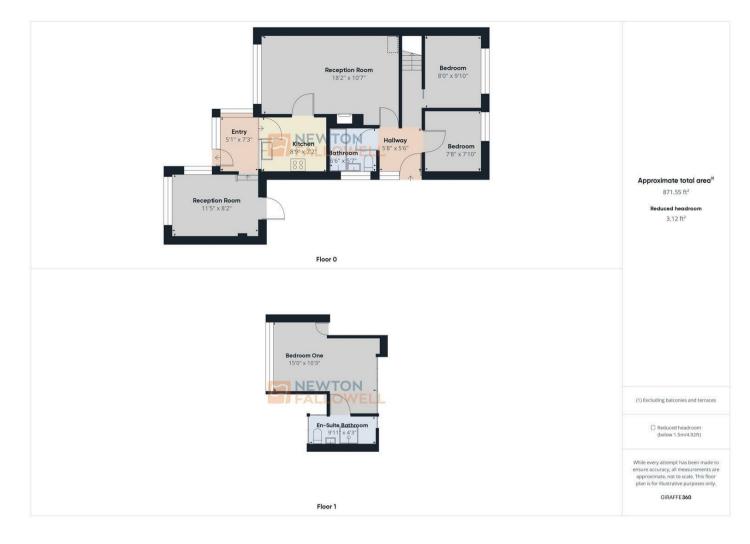

Measurements – For room measurements please refer to the floor plans.  $\,$ 

Viewings - Please contact Newton Fallowell Lichfield. Appointment only.

General Information – Planning Permission & Building Regulations: It is the responsibility of Purchasers to verify if any planning permission and building regulations were obtained and adhered to for any works carried out to the property.