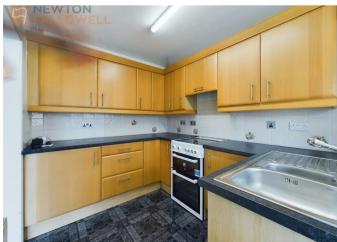

## Dewsbury Drive, Burntwood, Staffordshire, WS7 0EX £232,500 Freehold

\*\* NO UPWARD CHAIN \*\* 360 VIRTUAL TOUR AVAILABLE \*\* COLOURED FLOOR PLAN AVAILABLE \*\* Newton Fallowell are delighted to offer this fantastic opportunity. This three bedroom family home situated in a much sought after location of Burntwood in brief comprises of lounge, second reception room, fitted kitchen, family bathroom, en-suite bathroom, garage and is offered with no upward chain. Outside there is a driveway and a rear garden. Call now to arrange your viewing!

## Property Information

Semi Detached Dormer Bungalow Family Home - The property comprises in brief of three bedrooms, living room, second reception room, fitted kitchen, family bathroom, en suite bathroom, garage, gas central heating and double glazing. Outside there is a driveway to the front and rear garden. For more information please give us a call!