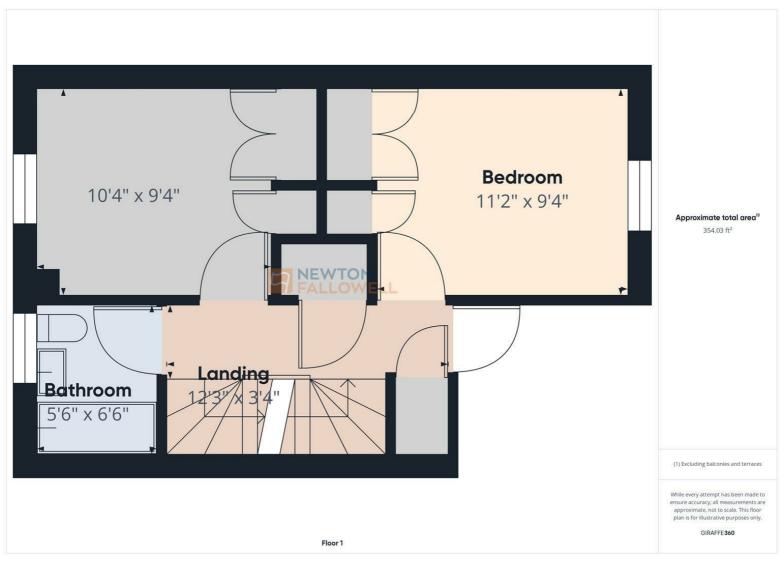

## Harman Drive,

Lichfield, WS13 8FF

£1,375 PCM

NEWTON FALLOWELL are delighted to offer this four bedroom, three storey, family home to let in the desirable Darwin park estate.

This property is arranged over three floors and briefly comprises of ground floor hall, down stairs WC, Kitchen/dining room with a separate living room.

First floor comprises of three bedrooms & family bathroom. Second floor comprises of Master Bedroom with En-suite.

The property also offers rear garden, garage and off road parking space for one car.

Further benefits include gas central heating, double glazing and the location of this property being within walking distance of Lichfield city centre, train and bus station links to London!