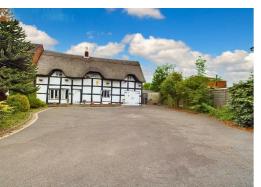

## Post Office Road, Alrewas

Burton-On-Trent, DE13 7BS

Offers Over £545,000

VILLAGE LOCATION \*\* NO UPWARD CHAIN \*\* VIRTUAL 360 TOUR AVAILABLE \*\* Newton Fallowell are delighted to offer this Grade II Listed Tudor Detached Cottage situated in a much sought after location in the heart of Alrewas Village. The property in brief comprises lounge, dining room, fitted kitchen, four bedrooms, three bathrooms and a large integral tandem garage. Outside there is a generous driveway and rear beautiful gardens. Call now to arrange your viewing!

Jasmine Cottage comprises in brief of four bedrooms, two reception rooms, large pantry, fitted kitchen, utility, three bathrooms, large integral tandem garage. large driveway to the front and an excellent rear garden. For more information please give us a call!