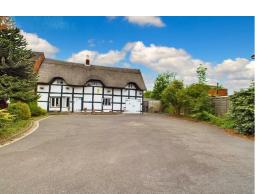

## Post Office Road, Alrewas

Burton-On-Trent, DE13 7BS

£575,000

VILLAGE LOCATION \*\* NO UPWARD CHAIN \*\* VIRTUAL 360 TOUR AVAILABLE \*\* Newton Fallowell are delighted to offer this Grade II Listed Tudor Detached Cottage situated in a much sought after location in the heart of Alrewas Village. The property in brief comprises lounge, dining room, fitted kitchen, four bedrooms, three bathrooms and a large integral tandem garage. Outside there is a generous driveway and rear beautiful gardens. Call now to arrange your viewing!

## Property Information

Detached Family Home - Jasmine Cottage is a unique Grade II Listed Tudor detached cottage located in the heart of Alrewas, a much sought after traditional village having a range of shops, traditional village pub and much more. The property also is within the catchment for John Taylor comprehensive school.

Jasmine Cottage comprises in brief of four bedrooms, two reception rooms, large pantry, fitted kitchen, utility, three bathrooms, large integral tandem garage. large driveway to the front and an excellent rear garden. For more information please give us a call!