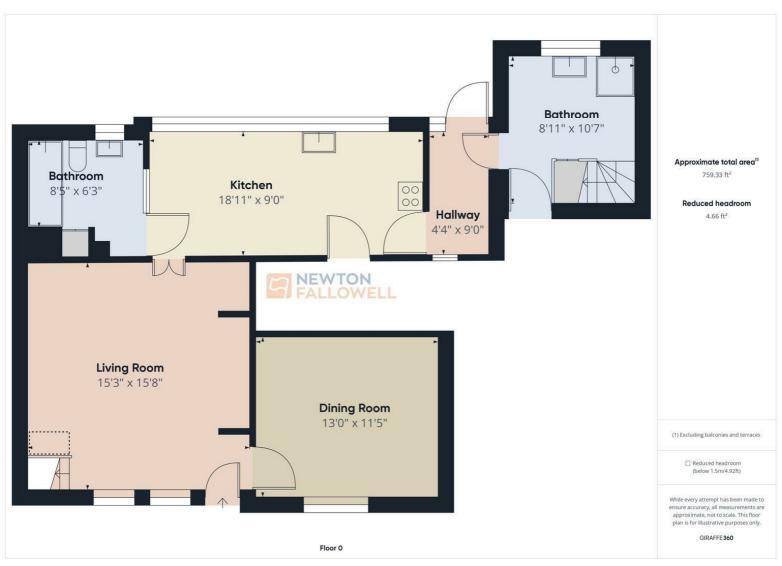

Jasmine Cottage comprises in brief of four bedrooms, two reception rooms, large pantry, fitted kitchen, utility, three bathrooms, large integral tandem garage. large driveway to the front and an excellent rear garden. For more information please give us a call!

Measurements - For room measurements please refer to the floor plans.

Viewings - Please contact Newton Fallowell Lichfield. Appointment only.

General Information - Planning Permission & Building Regulations: It is the responsibility of Purchasers to verify if any planning permission and building regulations were obtained and adhered to for any works carried out to the property.