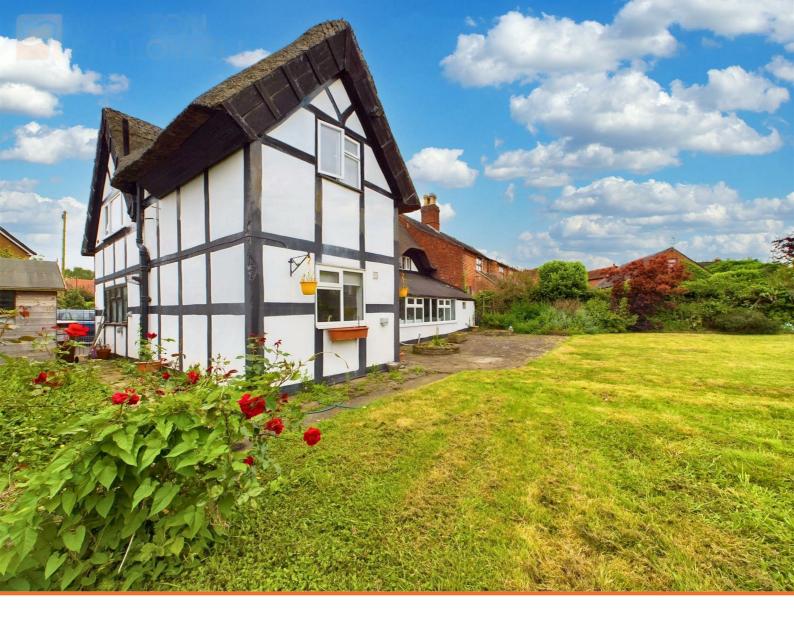

## Post Office Road, Alrewas

Burton-On-Trent, DE13 7BS

Offers In Excess Of £585,000

VILLAGE LOCATION \*\* NO UPWARD CHAIN \*\* VIRTUAL 360 TOUR AVAILABLE \*\* Newton Fallowell are delighted to offer this Grade II Listed Tudor Detached Cottage situated in a much sought after location in the heart of Alrewas Village. The property in brief comprises lounge, dining room, fitted kitchen, four bedrooms, three bathrooms and a large integral tandem garage. Outside there is a generous driveway and rear beautiful gardens. Call now to arrange your viewing!

## Property Information

Detached Family Home - Jasmine Cottage is a unique Grade II Listed Tudor detached cottage located in the heart of Alrewas, a much sought after traditional village having a range of shops, traditional village pub and much more. The property also is within the catchment for John Taylor comprehensive school.

Jasmine Cottage comprises in brief of four bedrooms, two reception rooms, large pantry, fitted kitchen, utility, three bathrooms, large integral tandem garage. large driveway to the front and an excellent rear garden. For more information please give us a call!