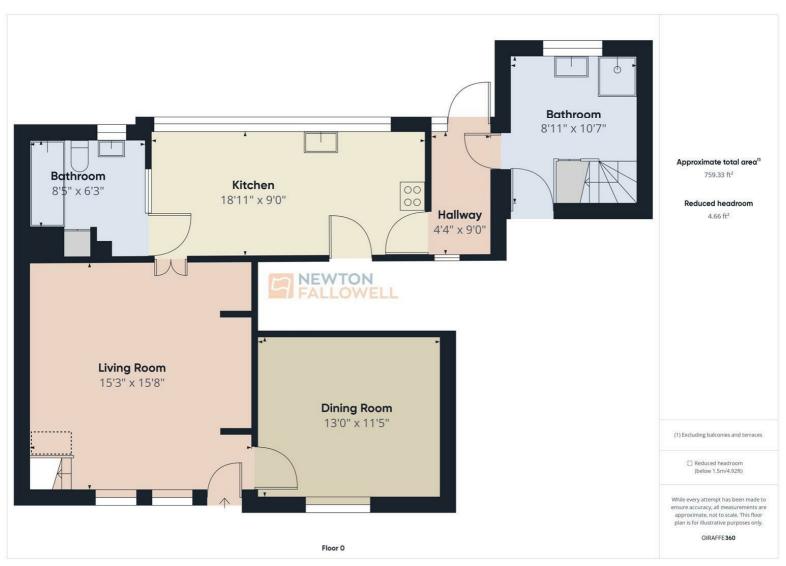

Measurements - For room measurements please refer to the floor plans.

Viewings - Please contact Newton Fallowell Lichfield. Appointment only.

General Information - Planning Permission & Building Regulations: It is the responsibility of Purchasers to verify if any planning permission and building regulations were obtained and adhered to for any works carried out to the property.