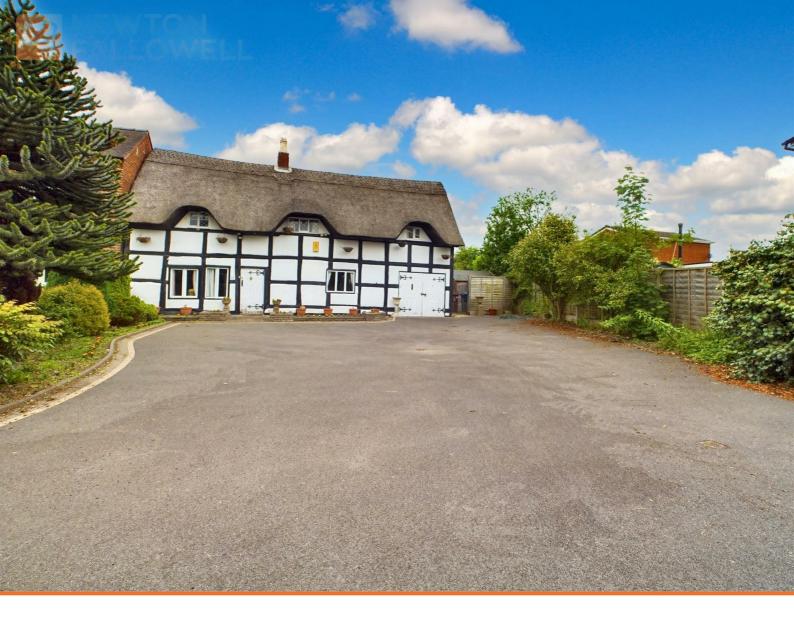

## Post Office Road, Alrewas

Burton-On-Trent, DE13 7BS

Offers In Excess Of £625,000

VILLAGE LOCATION \*\* NO UPWARD CHAIN \*\* VIRTUAL 360 TOUR AVAILABLE \*\* Newton Fallowell are delighted to offer this Grade II Listed Tudor Detached Cottage situated in a much sought after location in the heart of Alrewas Village. The property in brief comprises lounge, dining room, fitted kitchen, four bedrooms, three bathrooms and a large integral tandem garage. Outside there is a generous driveway and rear beautiful gardens. Call now to arrange your viewing!

## Property Information

Detached Family Home - Jasmine Cottage is a unique Grade II Listed Tudor detached cottage located in the heart of Alrewas, a much sought after traditional village having a range of shops, traditional village pub and much more. The property also is within the catchment for John Taylor comprehensive school.

Jasmine Cottage comprises in brief of four bedrooms, two reception rooms, large pantry, fitted kitchen, utility, three bathrooms, large integral tandem garage. large driveway to the front and an excellent rear garden. For more information please give us a call!