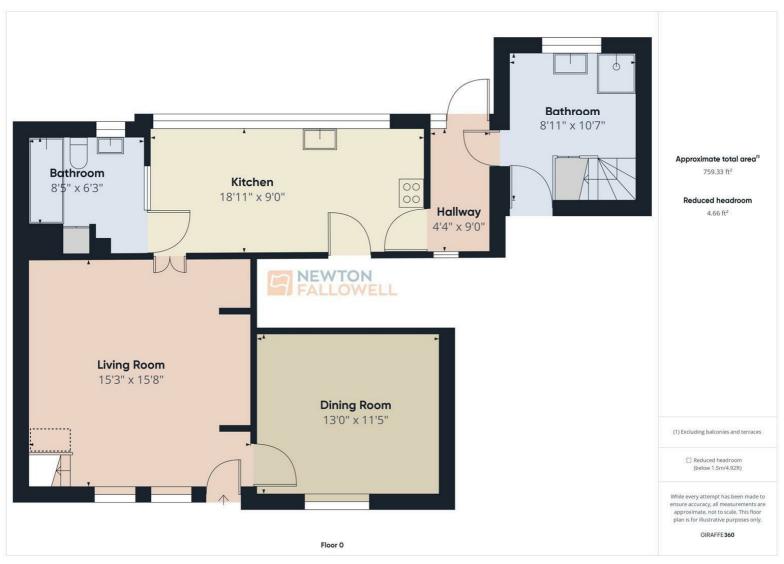

Jasmine Cottage comprises in brief of four bedrooms, two reception rooms, large pantry, fitted kitchen, utility, three bathrooms, large integral tandem garage. large driveway to the front and an excellent rear garden. For more information please give us a call!

Measurements - For room measurements please refer to the floor plans.

Viewings - Please contact Newton Fallowell Lichfield. Appointment only.

General Information - Planning Permission & Building Regulations: It is the responsibility of Purchasers to verify if any planning permission and building regulations were obtained and adhered to for any works carried out to the property.