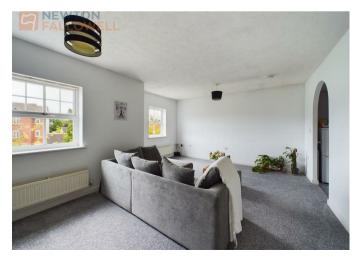

#### Lounge

# 20'10x13'10 (6.35mx4.22m)

A spacious lounge with double glazed windows, radiator and access to the kitchen.