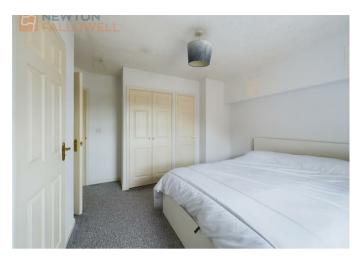

# Bedroom One

A spacious master bedroom with an en-suite, double glazing window, built in wardrobes and a radiator.

En-suite Shower cubicle, sink and low flush W.C.