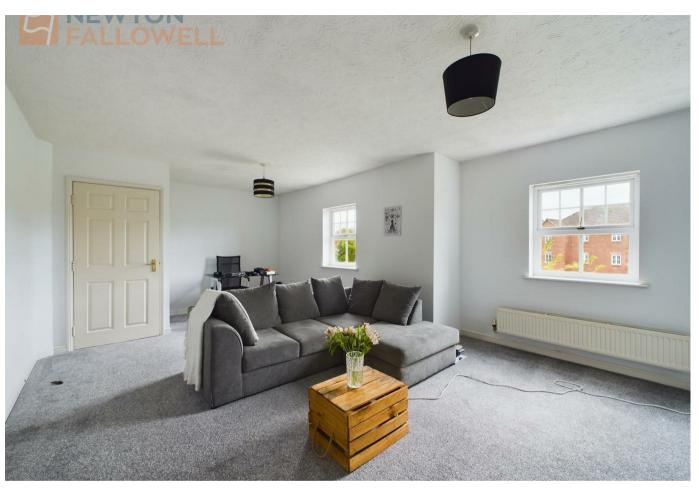

#### Lounge

# 20'10x13'10 (6.35mx4.22m)

A spacious lounge with double glazed windows, radiator and access to the kitchen.