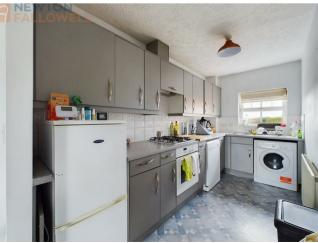

# Kitchen

### 12'08x5'10 (3.86mx1.78m)

A range of wall and base units, sink with drainer, built in oven, dishwasher and washing machine. Double glazed window.