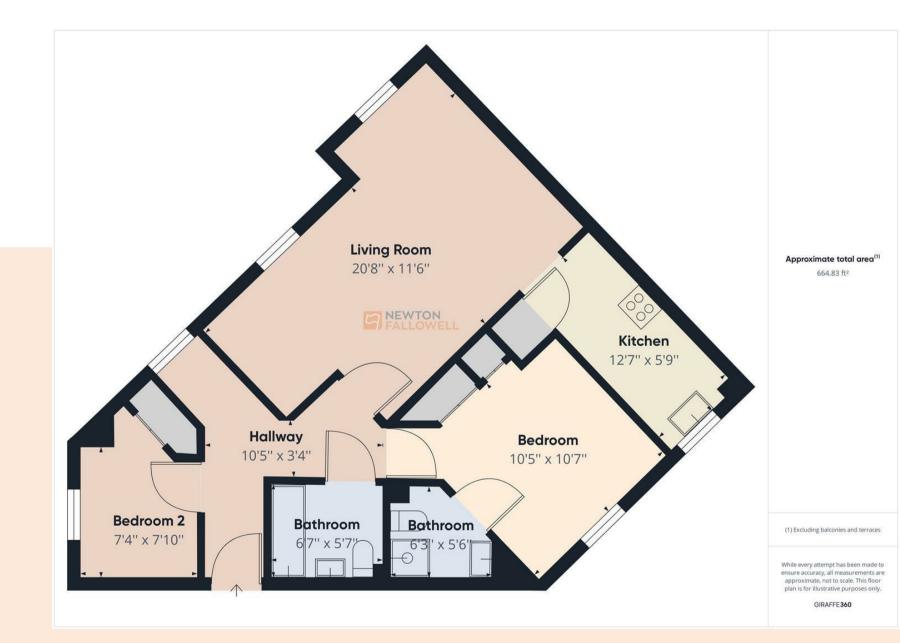

#### Entrance Hallway

Doors leading to the lounge/kitchen, two bedrooms and family bathroom.

#### Lounge

# 20'10x13'10 (6.35mx4.22m)

A spacious lounge with double glazed windows, radiator and access to the kitchen.

# Kitchen

### 12'08x5'10 (3.86mx1.78m)

A range of wall and base units, sink with drainer, built in oven, dishwasher and washing machine. Double glazed window.

# Bedroom One

A spacious master bedroom with an en-suite, double glazing window, built in wardrobes and a radiator.

En-suite Shower cubicle, sink and low flush W.C.

#### Bedroom Two

10'01x7'10 (3.07mx2.39m) Double glazed window and radiator.

#### Family Bathroom

**6'08x5'07 (2.03mx1.70m)** Bath, sink low flush W.C