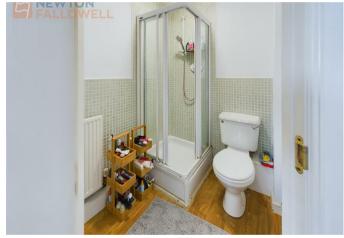

hese particulars should be independently verified by prospective buyers or tenants.









#### Entrance Hallway

Doors leading to the lounge/kitchen, two bedrooms and family bathroom.

#### Lounge

# 20'10x13'10 (6.35mx4.22m)

A spacious lounge with double glazed windows, radiator and access to the kitchen.

# Kitchen

### 12'08x5'10 (3.86mx1.78m)

A range of wall and base units, sink with drainer, built in oven, dishwasher and washing machine. Double glazed window.

# Bedroom One

A spacious master bedroom with an en-suite, double glazing window, built in wardrobes and a radiator.

En-suite Shower cubicle, sink and low flush W.C.

#### Bedroom Two

10'01x7'10 (3.07mx2.39m) Double glazed window and radiator.

#### Family Bathroom

**6'08x5'07 (2.03mx1.70m)** Bath, sink low flush W.C