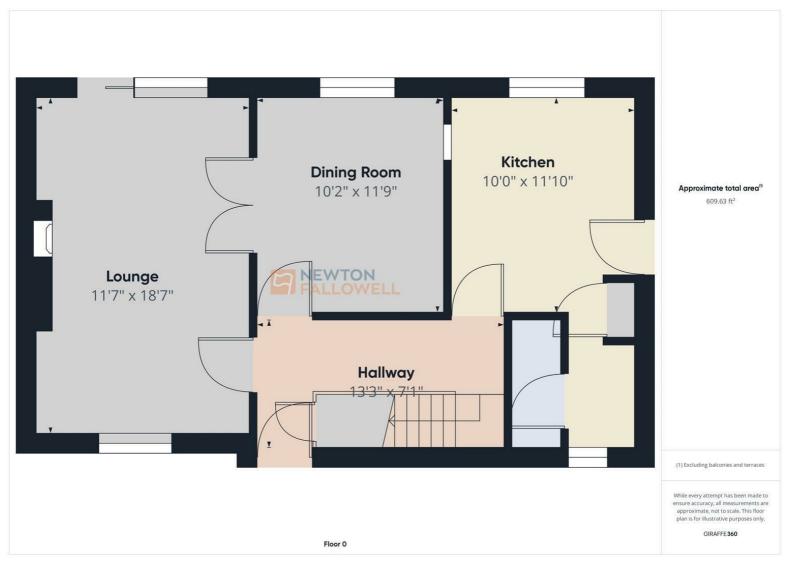

## The Meadows, Brereton

Rugeley, WS15 1JH

£239,950

\*\* NO UPWARD CHAIN \*\* VIRTUAL TOUR & FLOOR PLAN AVAILABLE SOON \*\* Newton Fallowell are delighted to offer this semi-detached family home situated in a much sought after location in Brereton. The property in brief comprises reception hall, lounge, dining room, fitted kitchen, four bedrooms and family bathroom. Outside there is a driveway, garage and rear gardens. In Need of modernisation. Call now to arrange your viewing!

## **Property Information**

Semi-Detached Family Home - The property comprises of four bedrooms, family bathroom, fitted kitchen, lounge, dining room, driveway to the front, garage and a large rear garden.

Measurements - For room measurements please refer to the floor plans.

Viewings - Please contact Newton Fallowell Lichfield. Appointment only.

General Information - Planning Permission & Building Regulations: It is the responsibility of Purchasers to verify if any planning permission and building regulations were obtained and adhered to for any works carried out to the property.