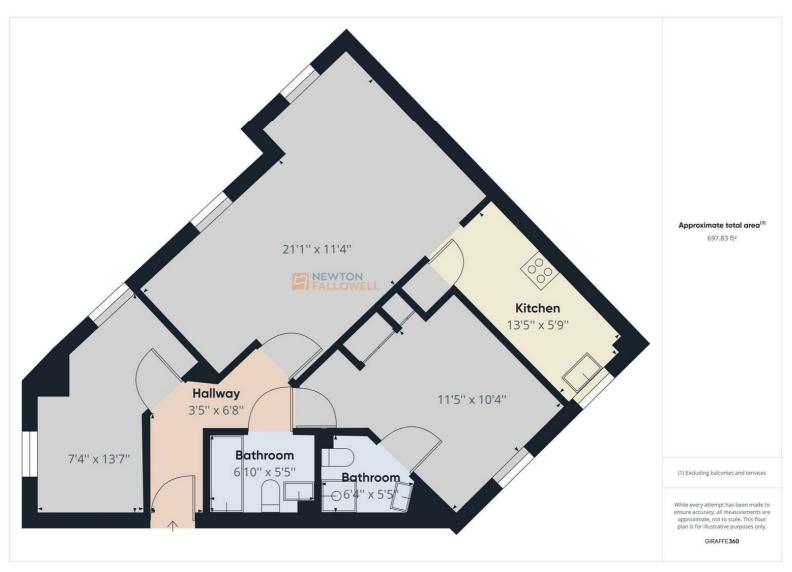

## Whitehouse Drive,

Lichfield, WS13 8FE

£215,000

Newton Fallowell are pleased to bring to the market this superb, second floor apartment for sale in the popular Darwin Park Estate.

This property briefly comprises of; hallway, open plan lounge/dining room and a separate kitchen area. The property also has two double bedrooms; with the main bedroom benefitting from fitted wardrobes, a contemporary style bathroom and allocated parking & garage.

The property has an extended lease of approximately 171 years and benefits from no ground rent. Service charge is £1500.00 per annum.

\*\*\*NO UPWARD CHAIN\*\*\*

Give us a call today to book a viewing!

Draft Details - PLEASE NOTE THESE ARE DRAFT DETAILS AWAITING THE VENDORS APPROVAL AND CANNOT BE RELIED ON TO BE WHOLLY ACCURATE.